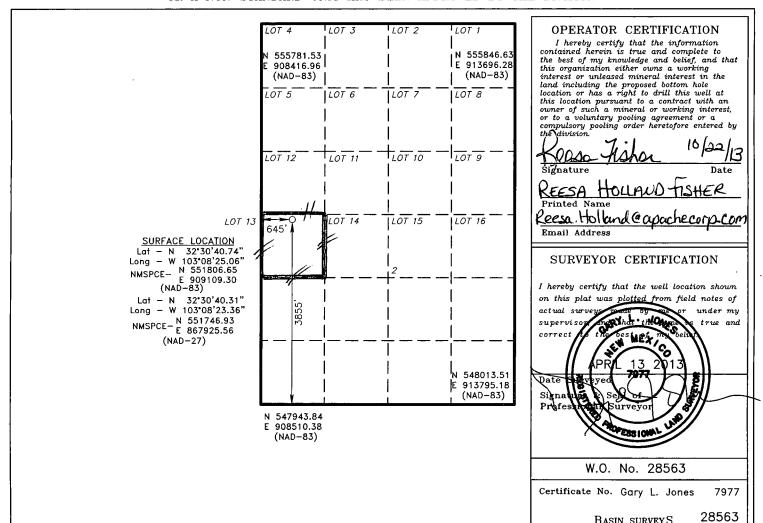

DISTRICT IV 1220 S. St. Francis Dr., Santa Fe, NM 87505 Phone (505) 478-3480 Fax: (505) 478-3482

WELL LOCATION AND ACREAGE DEDICATION PLAT

□ AMENDED REPORT

| 30-025-4115            | 91 | Pool Code EUNICE; B-T-D  |                     |  | , NORTH            |  |  |
|------------------------|----|--------------------------|---------------------|--|--------------------|--|--|
| Property Code<br>22503 |    | Pr                       | operty Name<br>NEDU |  | Well Number<br>284 |  |  |
| 0GRID No.<br>873       |    | о <sub>р</sub><br>APACHE | Elevation<br>3486   |  |                    |  |  |

## Surface Location

| UL or lot No. | Section | Township | Range | Lot Idn | Feet from the | North/South line | Feet from the | East/West line | County |
|---------------|---------|----------|-------|---------|---------------|------------------|---------------|----------------|--------|
| LOT 13        | 2       | 21 S     | 37 E  |         | 3855          | SOUTH            | 645           | WEST           | LEA    |

## Bottom Hole Location If Different From Surface

| UL or lot No.                     | Section | Township    | Range         | Lot Idn | Feet from the | North/South line | Feet from the | East/West line | County |
|-----------------------------------|---------|-------------|---------------|---------|---------------|------------------|---------------|----------------|--------|
|                                   |         |             |               |         |               |                  |               |                |        |
| Dedicated Acres   Joint or Infill |         | r Infill Co | nsolidation ( | Code Or | der No.       |                  |               |                |        |
| 40                                |         |             |               |         |               |                  |               |                |        |