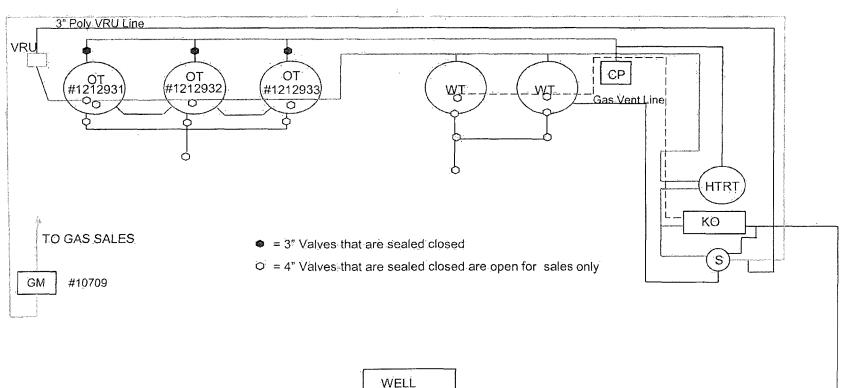

## **BOMBAY "BSB" FEDERAL COM #1H**

2310' FSL & 430' FEL \* Sec 32 – T24S – R32E \* Unit H Lea County, NM API - 3002540718

Ν

HEAD

This diagram is subject to the Yates Petroleum Corporation August 1983 Security Plan which is on file at 105 South 4th Street, Artesia, NM