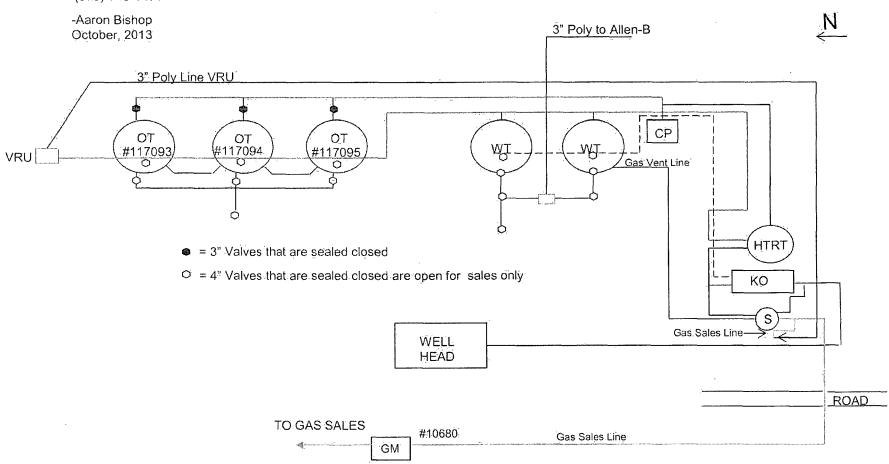

## JEFE "BSJ" FEDERAL COM #1H

330' FSL & 1980' FEL \* Sec 32 – T25S – R32E \* Unit O Lea County, NM API - 3002540722