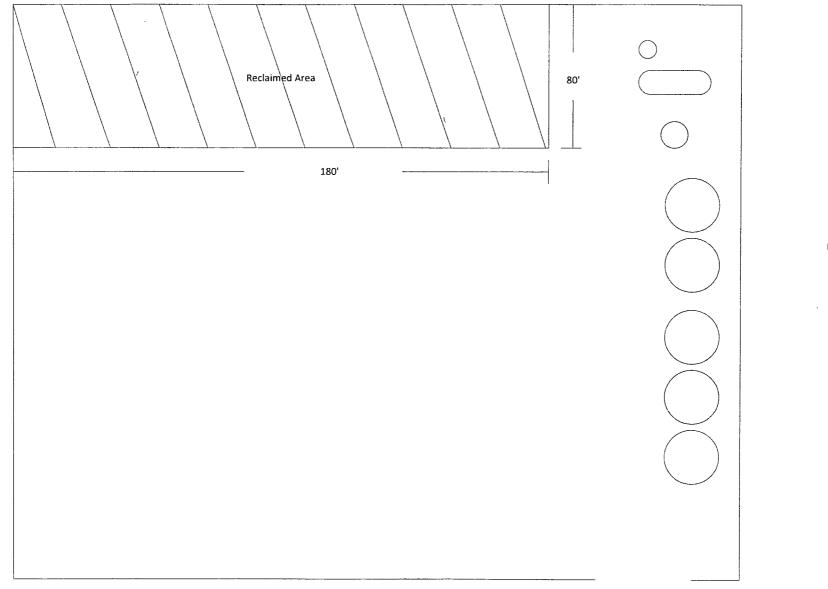

COG respectfully requests approval of change to facility due to size of battery. Battery was built on East side of location to allow room for additional equipment. IR was done along north side as per attached diagram.