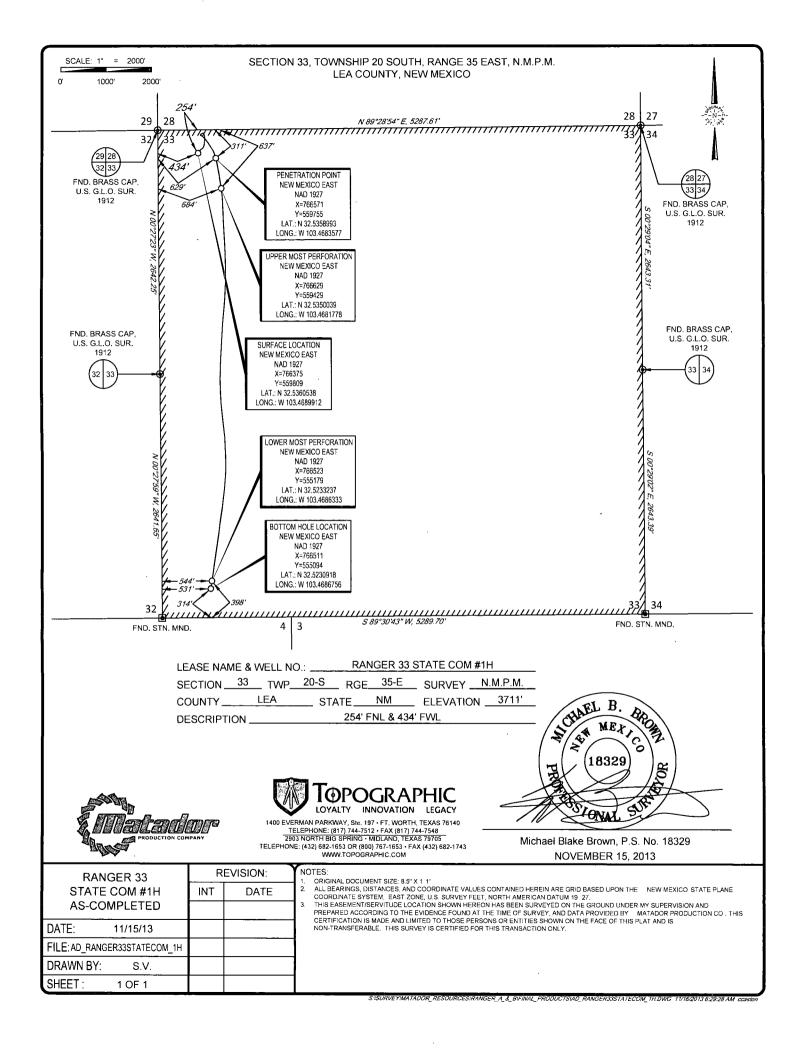

| District 1<br>1625 N. French Dr., Hol<br>Phone: (575) 393-6161<br>District 11<br>811 S. First St., Artesia,<br>Phone: (575) 748-1283 I<br>District 111<br>1000 Rio Brazos Road.<br>Phone: (505) 334-6178 I<br>District 1V<br>District 1V<br>Phone: (505) 476-3460 I | Energ<br>HOBBS<br>ENOV | State of New Mexico<br>Energy, Minerals & Natural Resources Department<br>OIL CONSERVATION DIVISION<br>HOBBS OCD 1220 South St. Francis Dr.<br>Santa Fe, NM 87505<br>25 2013<br>NOV 25 2013 |                                                          |                                                   |          |                       |                                                           | Form C-102<br>Revised August 1, 2011<br>Submit one copy to appropriate<br>District Office |                                  |               |
|---------------------------------------------------------------------------------------------------------------------------------------------------------------------------------------------------------------------------------------------------------------------|------------------------|---------------------------------------------------------------------------------------------------------------------------------------------------------------------------------------------|----------------------------------------------------------|---------------------------------------------------|----------|-----------------------|-----------------------------------------------------------|-------------------------------------------------------------------------------------------|----------------------------------|---------------|
| <sup>1</sup> API Number<br>30-025-41113                                                                                                                                                                                                                             |                        |                                                                                                                                                                                             | 2.8                                                      | 2,840F                                            |          |                       | <sup>3</sup> Pool Name<br>GRAMA RIDGE; BONE SPRING, NORTH |                                                                                           |                                  |               |
| <sup>4</sup> Property Code<br>39819                                                                                                                                                                                                                                 |                        |                                                                                                                                                                                             |                                                          | <sup>5</sup> Property Name<br>RANGER 33 STATE COM |          |                       |                                                           |                                                                                           | <sup>6</sup> Well Number<br>001H |               |
| <sup>7</sup> OGRID No.<br>228937                                                                                                                                                                                                                                    |                        | ľ                                                                                                                                                                                           | <sup>8</sup> Operator Name<br>MATADOR PRODUCTION COMPANY |                                                   |          |                       |                                                           | <sup>2</sup> Elevation<br>3716 GR                                                         |                                  |               |
| » Surface Location                                                                                                                                                                                                                                                  |                        |                                                                                                                                                                                             |                                                          |                                                   |          |                       |                                                           |                                                                                           |                                  |               |
| UL or lot no.<br>D                                                                                                                                                                                                                                                  | Section<br>33          | Township<br>20S                                                                                                                                                                             | Range<br>35E                                             | Lot Idn<br>D                                      | Feet fr  | om the<br>2 <b>50</b> | North/South line<br>N                                     | Feet from the 434430                                                                      | East/West line<br>W              | County<br>LEA |
| " Bottom Hole Location If Different From Surface                                                                                                                                                                                                                    |                        |                                                                                                                                                                                             |                                                          |                                                   |          |                       |                                                           |                                                                                           |                                  |               |
| UL or lot no.<br>M                                                                                                                                                                                                                                                  | Section<br>33          | Township<br>20S                                                                                                                                                                             | Range<br>35E                                             | Lot Idn<br>M                                      | Feet fr  | om the                | North/South line<br>S                                     | Feet from the                                                                             | East/West line<br>W              | County<br>LEA |
| <sup>12</sup> Dedicated Acres<br>160.0                                                                                                                                                                                                                              | <sup>13</sup> Joint o  | r Infill                                                                                                                                                                                    | onsolidation                                             | Code <sup>15</sup> Oi                             | rder No. | 717                   |                                                           | 700                                                                                       |                                  |               |

i.

No allowable will be assigned to this completion until all interests have been consolidated or a non-standard unit has been approved by the division.

| 0                                                           | "OPERATOR CERTIFICATION                                                     |
|-------------------------------------------------------------|-----------------------------------------------------------------------------|
|                                                             | I hereby certify that the information contained herein is true and complete |
|                                                             | to the best of my knowledge and belief, and that this organization either   |
|                                                             | owns a working interest or unleased mineral interest in the land including  |
|                                                             | the proposed bottom hole location or has a right to drill this well at this |
|                                                             | location pursuant to a contract with an owner of such a mineral or working  |
|                                                             | interest, or to a voluntary pooling agreement or a compulsory pooling       |
|                                                             | <br>order heretofore entered by the division.                               |
|                                                             | Signature 11/21/13<br>Date                                                  |
|                                                             | Ava Monroe                                                                  |
|                                                             | Printed Name                                                                |
|                                                             | amonroe@matadorresources                                                    |
|                                                             | E poil Address                                                              |
|                                                             | . COM                                                                       |
|                                                             | "SURVEYOR CERTIFICATION                                                     |
|                                                             | I hereby certify that the well location shown on this                       |
|                                                             | plat was plotted from field notes of actual surveys                         |
|                                                             |                                                                             |
|                                                             | made by me or under my supervision, and that the                            |
|                                                             | same is true and correct to the best of my belief.                          |
|                                                             |                                                                             |
|                                                             | <br>Date of Survey                                                          |
|                                                             | Signature and Seal of Professional Surveyor:                                |
|                                                             |                                                                             |
|                                                             |                                                                             |
|                                                             |                                                                             |
|                                                             |                                                                             |
|                                                             |                                                                             |
| 0                                                           | Certificate Number                                                          |
| 20 Y DA 7-4 94 8 349 4 24 3 4 3 4 3 4 4 4 4 4 4 4 4 4 4 4 4 |                                                                             |