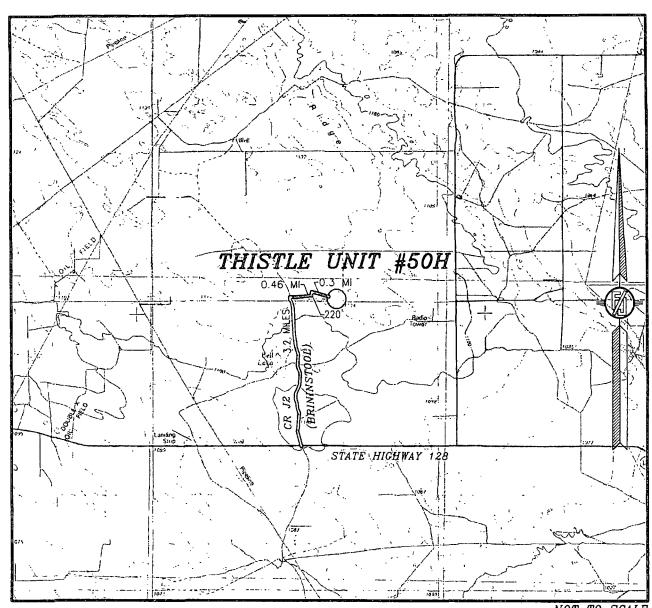

## SECTION 34, TOWNSHIP 23 SOUTH, RANGE 33 EAST, N.M.P.M. LEA COUNTY, STATE OF NEW MEXICO VICINITY MAP

NOT TO SCALE

DEVON ENERGY PRODUCTION COMPANY, L.P. THISTLE UNIT #50H

LOCATED 200 FT. FROM THE SOUTH LINE AND 660 FT. FROM THE EAST LINE OF SECTION 34, TOWNSHIP 23 SOUTH, RANGE 33 EAST, N.M.P.M. LEA COUNTY, STATE OF NEW MEXICO

MAY 23, 2013

DIRECTIONS TO LOCATION
FROM THE INTERSECTION OF STATE HIGHWAY 128 AND CR J2
(BRININSTOOL) GO NORTHWEST ON CR J2 FOR APPROX. 3.2 MILES.
GO EAST ON CALICHE LEASE ROAD FOR APPROX. 0.46 OF A MILE.
CONTINUE NORTHEAST APPROX. 220 FT. CONTINUE EAST APPROX. 0.3 OF A MILE TO THISTLE UNIT #6 WELL. FROM SOUTHEAST CORNER PAD GO EAST APPROX. 600 FT. TO NORTHWEST PAD CORNER. LOCATION IS APPROX. 267 FT. SOUTHEAST.

SURVEY NO. 1885,

MADRON SURVEYING, INC. 301 SOUTH CANAL CARLSBAD, NEW MEXICO

NOT TO SCALE AERIAL PHOTO: GOOGLE EARTH MARCH 2012

DEVON ENERGY PRODUCTION COMPANY, L.P. THISTLE UNIT #50H

LOCATED 200 FT. FROM THE SOUTH LINE AND 660 FT. FROM THE EAST LINE OF SECTION 34, TOWNSHIP 23 SOUTH, RANGE 33 EAST, N.M.P.M. LEA COUNTY, STATE OF NEW MEXICO