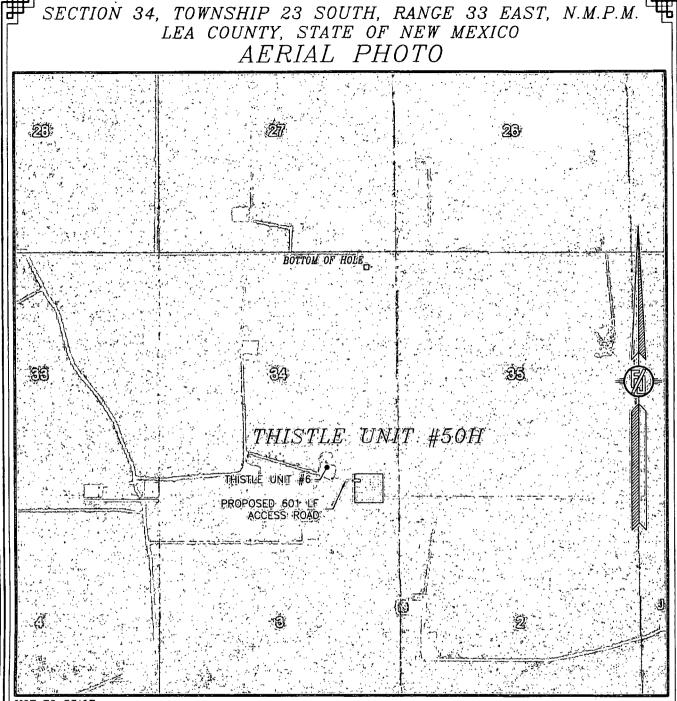

SURVEY NO. 1885,

MADRON SURVEYING, INC. 301 SOUTH CANAL CARLSBAD, NEW MEXICO

NOT TO SCALE AERIAL PHOTO: GOOGLE EARTH MARCH 2012

DEVON ENERGY PRODUCTION COMPANY, L.P. THISTLE UNIT #50H

LOCATED 200 FT. FROM THE SOUTH LINE AND 660 FT. FROM THE EAST LINE OF SECTION 34, TOWNSHIP 23 SOUTH, RANGE 33 EAST, N.M.P.M. LEA COUNTY, STATE OF NEW MEXICO

MAY 23, 2013

SURVEY NO. 1885
MADRON SURVEYING, INC. 501 SOUTH CANAL CARLSBAD, NEW MEXICO