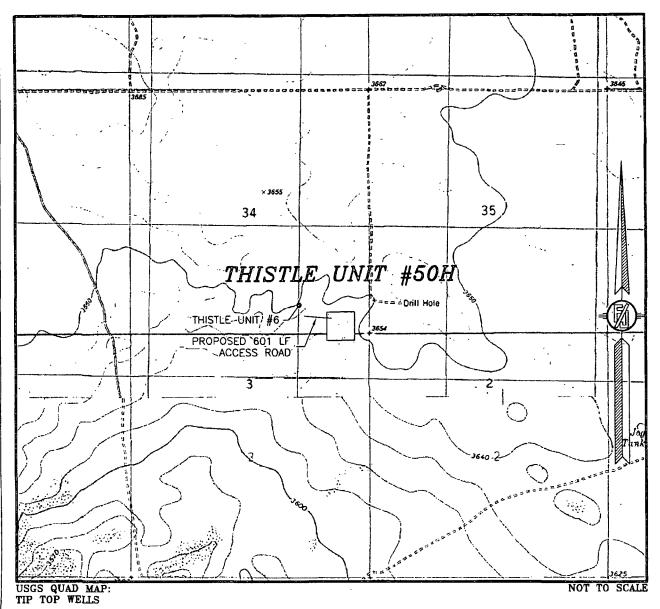

DEVON ENERGY PRODUCTION COMPANY, L.P. THISTLE UNIT #50H

LOCATED 200 FT. FROM THE SOUTH LINE AND 660 FT. FROM THE EAST LINE OF SECTION 34, TOWNSHIP 23 SOUTH, RANGE 33 EAST, N.M.P.M. LEA COUNTY, STATE OF NEW MEXICO

MAY 23, 2013

SURVEY NO. 1885

MADRON SURVEYING, INC. 501 SOUTH CANAL CARLSBAD, NEW MEXICO