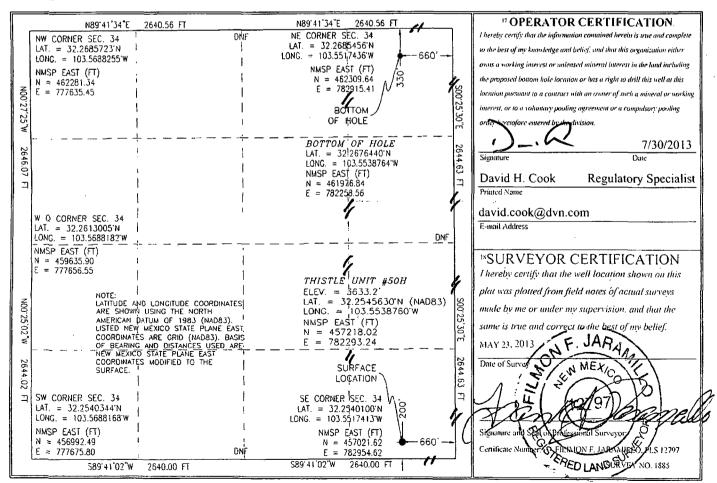

## WELL LOCATION AND ACREAGE DEDICATION PLAT

| API Number 30-025-413      |                  | Pool Code Pool Name 59900 TRIPLE X; BONE |  |  |  |  |
|----------------------------|------------------|------------------------------------------|--|--|--|--|
| <sup>4</sup> Property Code |                  | <sup>5</sup> Property Name THISTLE UNIT  |  |  |  |  |
| 30884                      | THIS             |                                          |  |  |  |  |
| OGRID No.                  | s O              | 8 Operator Name                          |  |  |  |  |
| 6137                       | DEVON ENERGY PRO | DEVON ENERGY PRODUCTION COMPANY, L.P.    |  |  |  |  |
|                            | ₩ Sur            | face Location                            |  |  |  |  |

| Surface Eccution |                                                  |          |       |         |               |                  |               |                |        |  |
|------------------|--------------------------------------------------|----------|-------|---------|---------------|------------------|---------------|----------------|--------|--|
| UL or lut no.    | Section                                          | Township | Range | Lot Idn | Feet from the | North/South line | Feet from the | East/West line | County |  |
| P                | 34                                               | 23 S     | 33 E  |         | 200           | SOUTH            | 660           | EAST           | LEA    |  |
|                  | " Bottom Hole Location If Different From Surface |          |       |         |               |                  |               |                |        |  |
| UL or lot no.    | Section                                          | Township | Range | Lot Idn | Feet from the | North/South line | Feet from the | East/West line | County |  |

| UL or lut no.                                                            | Section | Township | Range | Lot 1dn | Feet from the | North/South line | Feet from the | East/West line | County |
|--------------------------------------------------------------------------|---------|----------|-------|---------|---------------|------------------|---------------|----------------|--------|
| A                                                                        | 34      | 23 S     | 33 E  |         | 330           | NORTH            | 660           | EAST           | LEA    |
| 12 Dedicated Acres 13 Joint or Infill 14 Consolidation Code 15 Order No. |         |          |       |         |               |                  |               |                |        |
| 160                                                                      |         |          |       |         |               |                  |               | •              |        |
|                                                                          |         |          |       |         |               |                  |               |                |        |

No allowable will be assigned to this completion until all interests have been consolidated or a non-standard unit has been approved by the division.

SITE MAP

NOTE: LATITUDE AND LONGITUDE COORDINATES ARE SHOWN USING THE NORTH AMERICAN DATUM OF 1983 (NAD83). LISTED NEW MEXICO STATE PLANE EAST COORDINATES ARE GRID (NAD83). BASIS OF BEARING AND DISTANCES USED ARE NEW MEXICO STATE PLANE EAST COORDINATES MODIFIED TO THE SURFACE

DEVON ENERGY PRODUCTION COMPANY, L.P. THISTLE UNIT #50H

LOCATED 200 FT. FROM THE SOUTH LINE AND 660 FT. FROM THE EAST LINE OF SECTION 34, TOWNSHIP 23 SOUTH, RANGE 33 EAST, N.M.P.M. LEA COUNTY, STATE OF NEW MEXICO

MAY 23, 2013

SURVEY NO. 1885

MADRON SURVEYING, INC. 501 SOUTH CANAL CARLSBAD, NEW MEXICO