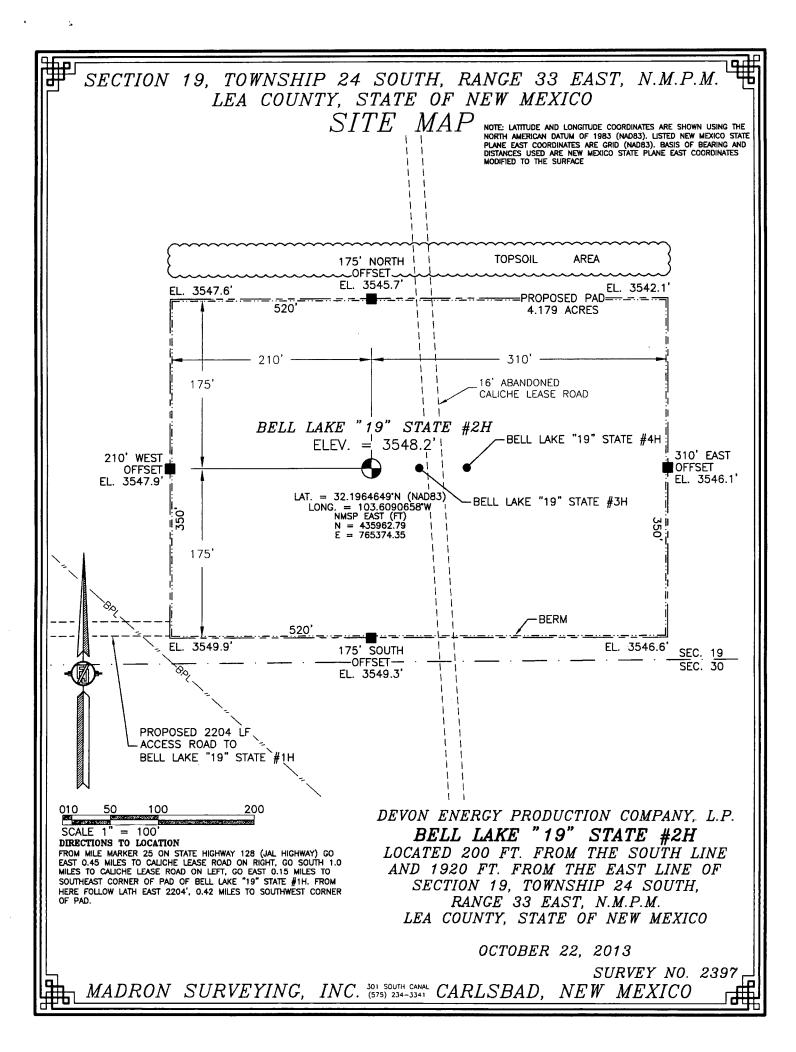

## SECTION 19, TOWNSHIP 24 SOUTH, RANGE 33 EAST, N.M.P.M. LEA COUNTY, STATE OF NEW MEXICO LOCATION VERIFICATION MAP

DEVON ENERGY PRODUCTION COMPANY, L.P.

BELL LAKE "19" STATE #2H

LOCATED 200 FT. FROM THE SOUTH LINE

AND 1920 FT. FROM THE EAST LINE OF

SECTION 19, TOWNSHIP 24 SOUTH,

RANGE 33 EAST, N.M.P.M.

LEA COUNTY, STATE OF NEW MEXICO

OCTOBER 22, 2013

SURVEY NO. 2397

MADRON SURVEYING, INC. 301 SOUTH CANAL CARLSBAD, NEW MEXICO

OCTOBER 22, 2013

DIRECTIONS TO LOCATION

FROM MILE MARKER 25 ON STATE HIGHWAY 128 (JAL HIGHWAY) GO EAST 0.45 MILES TO CALICHE LEASE ROAD ON RIGHT, GO SOUTH 1.0 MILES TO CALICHE LEASE ROAD ON LEFT, GO EAST 0.15 MILES TO SOUTHEAST CORNER OF PAD OF BELL LAKE "19" STATE #1H. FROM HERE FOLLOW LATH EAST 2204', 0.42 MILES TO SOUTHWEST CORNER OF PAD.