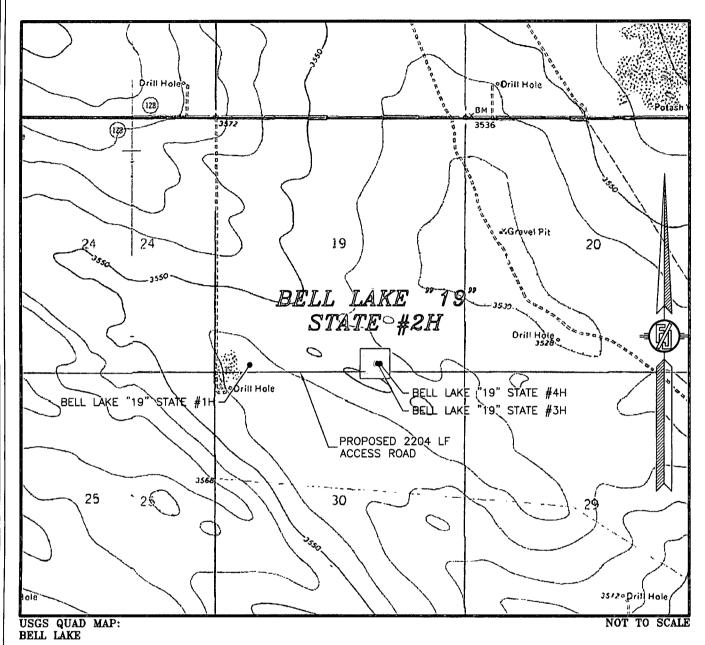

## SECTION 19, TOWNSHIP 24 SOUTH, RANGE 33 EAST, N.M.P.M. LEA COUNTY, STATE OF NEW MEXICO VICINITY MAP

DEVON ENERGY PRODUCTION COMPANY, L.P.

BELL LAKE "19" STATE #2H LOCATED 200 FT. FROM THE SOUTH LINE AND 1920 FT. FROM THE EAST LINE OF SECTION 19, TOWNSHIP 24 SOUTH. RANGE 33 EAST, N.M.P.M. LEA COUNTY, STATE OF NEW MEXICO

OCTOBER 22, 2013

DIRECTIONS TO LOCATION

FROM MILE MARKER 25 ON STATE HIGHWAY 128 (JAL HIGHWAY) GO EAST 0.45 MILES TO CALICHE LEASE ROAD ON RIGHT, GO SOUTH 1.0 MILES TO CALICHE LEASE ROAD ON LEFT, GO EAST 0.15 MILES TO SOUTHEAST CORNER OF PAD OF BELL LAKE "19" STATE #1H. FROM HERE FOLLOW LATH EAST 2204', 0.42 MILES TO SOUTHWEST CORNER OF PAD.