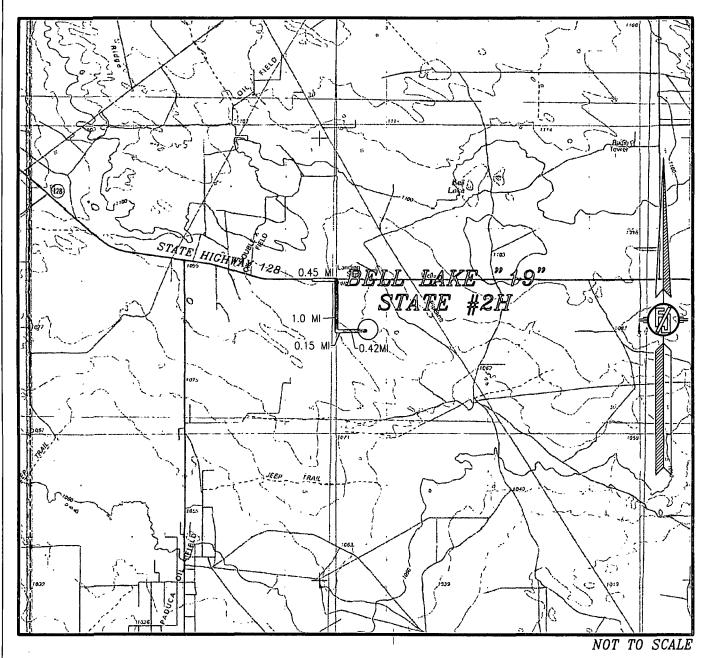

SURVEY NO. 2397

MADRON SURVEYING, INC. 301 SOUTH CANAL CARLSBAD, NEW MEXICO

NOT TO SCALE AERIAL PHOTO: GOOGLE EARTH MARCH 2012

DEVON ENERGY PRODUCTION COMPANY, L.P. BELL LAKE "19" STATE #2H

BELL LAKE 19 STATE #2H
LOCATED 200 FT. FROM THE SOUTH LINE
AND 1920 FT. FROM THE EAST LINE OF
SECTION 19, TOWNSHIP 24 SOUTH,
RANGE 33 EAST, N.M.P.M.
LEA COUNTY, STATE OF NEW MEXICO

OCTOBER 22, 2013

SURVEY NO. 2397

MADRON SURVEYING, INC. 301 SOUTH CARLSBAD, NEW MEXICO