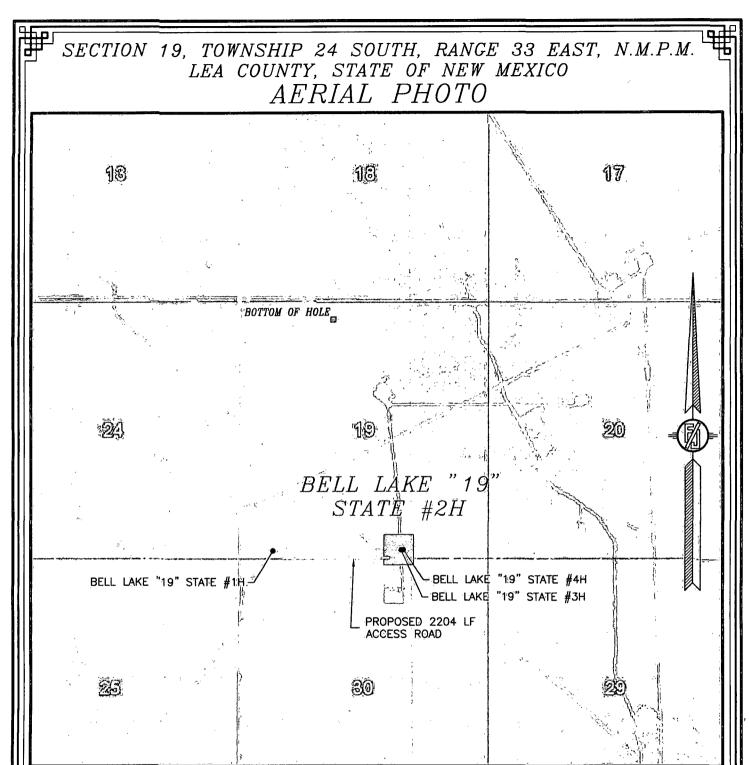

SURVEY NO. 2397

MADRON SURVEYING, INC. 301 SOUTH CANAL CARLSBAD, NEW MEXICO

NOT TO SCALE AERIAL PHOTO: GOOGLE EARTH MARCH 2012

DEVON ENERGY PRODUCTION COMPANY, L.P. BELL LAKE "19" STATE #2H

BELL LAKE 19 STATE #2H
LOCATED 200 FT. FROM THE SOUTH LINE
AND 1920 FT. FROM THE EAST LINE OF
SECTION 19, TOWNSHIP 24 SOUTH,
RANGE 33 EAST, N.M.P.M.
LEA COUNTY, STATE OF NEW MEXICO

OCTOBER 22, 2013

SURVEY NO. 2397

MADRON SURVEYING, INC. 301 SOUTH CARLSBAD, NEW MEXICO