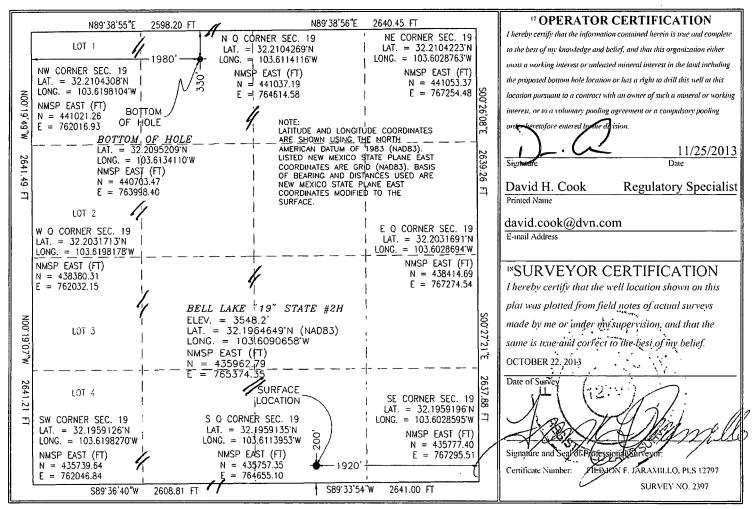

☐ AMENDED REPORT

District IV 1220 S. St. Francis Dr., Santa Fe, NM 87505 Phone: (505) 476-3460 Fax: (505) 476-3462

PROFESSE DEDICATION AND ACREAGE DEDICATION PLAT

|                            | a *=== |                                 |                                         |  |  |
|----------------------------|--------|---------------------------------|-----------------------------------------|--|--|
| 30-026-4                   |        | <sup>2</sup> Pool Code<br>97964 | WC-025 G-07 S243225C; LOWER BONE SPRING |  |  |
| <sup>4</sup> Property Code |        | <sup>5</sup> Pr                 | <sup>6</sup> Well Number                |  |  |
| 39747                      |        | BELL LA                         | 2Н                                      |  |  |
| <sup>7</sup> OGRID No.     | •      | <sup>9</sup> Elevation          |                                         |  |  |
| 6137                       | DEVO   | ON ENERGY PRO                   | 3548.2                                  |  |  |

10 Surface Location

| 9 24 S       | 33 E  |                             | 200                              | SOUTH                                    | 1920                                                            | EAST                     | LEA                                                                                     |
|--------------|-------|-----------------------------|----------------------------------|------------------------------------------|-----------------------------------------------------------------|--------------------------|-----------------------------------------------------------------------------------------|
|              |       |                             |                                  |                                          | -/-/                                                            | 2,10.                    | DEA                                                                                     |
|              | " Bo  | ttom Ho                     | le Location I                    | f Different Fron                         | n Surface                                                       |                          |                                                                                         |
| ion Township | Range | Lot Idn                     | Feet from the                    | North/South line                         | Feet from the                                                   | East/West line           | County                                                                                  |
| 24 S         | 33 E  |                             | 330                              | NORTH                                    | 1980                                                            | WEST                     | LEA                                                                                     |
| )            |       | on Township Range 24 S 33 E | Township Range Lot Idn 24 S 33 E | Township Range Lot Idn Feet from the 330 | Township Range Lot Idn Feet from the North/South line 330 NORTH | 24 S 33 E 330 NORTH 1980 | Township Range Lot Idn Feet from the North/South line Feet from the East/West line VEST |

No allowable will be assigned to this completion until all interests have been consolidated or a non-standard unit has been approved by the division.