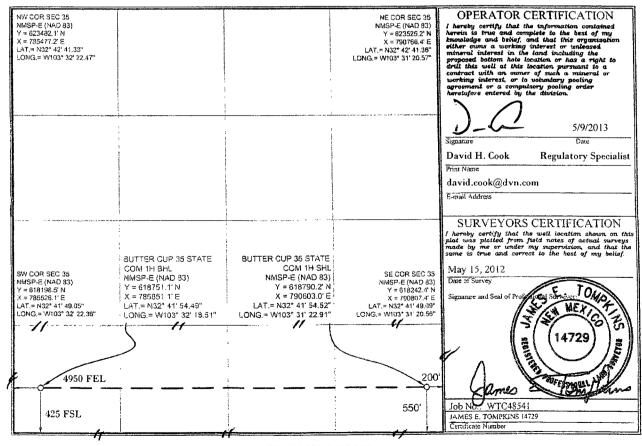

## WELL LOCATION AND ACREAGE DEDICATION PLAT

|                        | API Number<br>0-025-406                 | 34                                                 |        | Pool Code<br>960 |                 | AIRSTR            | RING          |                   |        |
|------------------------|-----------------------------------------|----------------------------------------------------|--------|------------------|-----------------|-------------------|---------------|-------------------|--------|
| Property Code<br>39284 |                                         | Property Name BUTTER CUP 35 STATE COM              |        |                  |                 |                   |               | Well Number<br>1H |        |
| 0GRID No<br>6137       |                                         | Operator Name  DEVON ENERGY PRODUCTION COMPANY, LP |        |                  |                 |                   |               | Elevation 3970.4' |        |
|                        |                                         | .t                                                 | ······ |                  | Surface Locat   | ion               |               |                   |        |
| UL or lot no.          | Section                                 | Township                                           | Range  | Lot ldn          | Feet from the   | North/South line  | Feet from the | East/West line    | County |
| Р                      | 35                                      | 18 S                                               | 34 E   |                  | 550             | SOUTH             | 200           | EAST              | LEA    |
|                        | *************************************** |                                                    | Bott   | om Hole I        | ocation If Diff | erent From Surfac | æ             |                   |        |
| UL or lot no.          | Section                                 | Township                                           | Range  | Lai lda          | Feet from the   | North/South line  | Feet from the | East/West line    | County |

SOUTH 4950 **EAST** LEA M 18 S 34 E 425 Dedicated Acres Joint or Infill Consolidated Code 160

No allowable will be assigned to this completion until all interests have been consolidated or a non-standard unit has been approved by the