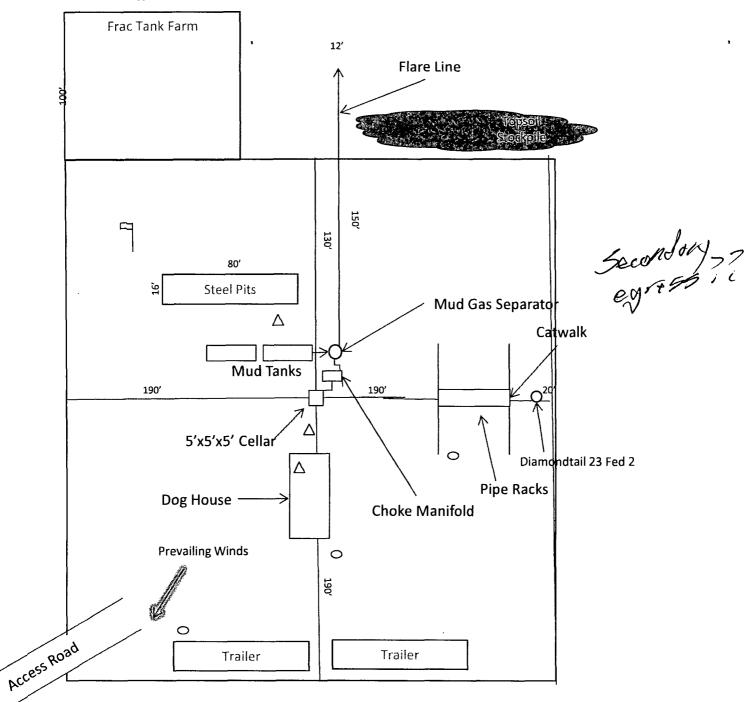

## 5. Lease Serial No. NMNM127894

SUNDRY NOTICES AND REPORTS ON WELLS

| Do not use thi<br>abandoned we                                                                                                                                                                    | 6. If Indian, Allottee or Tribe Name                                                         |                                                                                   |                   |                                                             |                                                 |  |
|---------------------------------------------------------------------------------------------------------------------------------------------------------------------------------------------------|----------------------------------------------------------------------------------------------|-----------------------------------------------------------------------------------|-------------------|-------------------------------------------------------------|-------------------------------------------------|--|
| SUBMIT IN TRI                                                                                                                                                                                     | 7. If Unit or CA/Agreement, Name and/or No.                                                  |                                                                                   |                   |                                                             |                                                 |  |
| 1. Type of Well  Oil Well Gas Well Oth                                                                                                                                                            | EIVED                                                                                        | 8. Well Name and No. DIAMONDTAIL 23 FEDERAL NO. 1                                 |                   |                                                             |                                                 |  |
| Name of Operator     CIMAREX ENERGY COMPAI                                                                                                                                                        | 9. API Well No.<br>30-025-40780                                                              |                                                                                   |                   |                                                             |                                                 |  |
| 3a. Address 202 S. CHEYENNE AVE, SUITE 1000 TULSA, OK 74103  3b. Phone No. (include area code) Ph: 918-560-7060                                                                                   |                                                                                              |                                                                                   |                   | 10. Field and Pool, or Exploratory DIAMONDTAIL; BONE SPRING |                                                 |  |
| 4. Location of Well (Footage, Sec., T                                                                                                                                                             |                                                                                              | 11. County or Parish, and State                                                   |                   |                                                             |                                                 |  |
| Sec 23 T23S R32E 330FNL 6                                                                                                                                                                         |                                                                                              | LEA COUNTY, NM                                                                    |                   |                                                             |                                                 |  |
| 12. CHECK APPI                                                                                                                                                                                    | ROPRIATE BOX(ES) TO I                                                                        | NDICATE NATURE OF                                                                 | NOTICE, RE        | PORT, OR OTHE                                               | R DATA                                          |  |
| TYPE OF SUBMISSION                                                                                                                                                                                |                                                                                              | ТҮРЕ О                                                                            | F ACTION          |                                                             |                                                 |  |
| Notice of Intent                                                                                                                                                                                  | ☐ Acidize                                                                                    | □ Deepen                                                                          | ☐ Production      | on (Start/Resume)                                           | ■ Water Shut-Off                                |  |
| _                                                                                                                                                                                                 | ☐ Alter Casing                                                                               | ☐ Fracture Treat                                                                  | □ Reclamat        | ion                                                         | ■ Well Integrity                                |  |
| ☐ Subsequent Report                                                                                                                                                                               | Casing Repair                                                                                | ■ New Construction                                                                | □ Recompl         | ete                                                         | <b>⊠</b> Other                                  |  |
| ☐ Final Abandonment Notice                                                                                                                                                                        | □ Change Plans                                                                               | Plug and Abandon                                                                  | Tempora           | rily Abandon                                                | Change to Original A PD                         |  |
|                                                                                                                                                                                                   | ☐ Convert to Injection                                                                       | □ Plug Back                                                                       | ■ Water Di        | sposal                                                      |                                                 |  |
| following completion of the involved testing has been completed. Final Al determined that the site is ready for f Cimarex Energy Inc. respectful attached diagram.  Cimarex is proposing a 380' X | pandonment Notices shall be filed inal inspection.)  Illy requests approval to characterists | only after all requirements, includence ange the rig layout as indicated          | ding reclamation, | w interval, a Form 316<br>have been completed,              | 0-4 shall be filed once<br>and the operator has |  |
| ,                                                                                                                                                                                                 |                                                                                              |                                                                                   |                   | ·                                                           |                                                 |  |
| 14. I hereby certify that the foregoing is                                                                                                                                                        | Electronic Submission #22                                                                    | 7693 verified by the BLM We<br>NERGY COMPANY, sent to<br>ocessing by JOHNNY DICKE | the Hobbs         | -                                                           |                                                 |  |
| Name (Printed/Typed) ARICKA E                                                                                                                                                                     | ASTERLING                                                                                    | Title REGUI                                                                       | LATORY ANA        | LYST                                                        |                                                 |  |
| Signature (Electronic S                                                                                                                                                                           | Submission)                                                                                  | Date 11/22/2                                                                      | 2013              | M                                                           | <i>,</i>                                        |  |
|                                                                                                                                                                                                   | THIS SPACE FOR                                                                               | R FEDERAL OR STATE                                                                | OFFICE US         | E                                                           |                                                 |  |
| Approved By                                                                                                                                                                                       | upln J Cally                                                                                 | Title Ass                                                                         | t F, M            | 7,                                                          | 11/27/13<br>Date                                |  |
| Conditions of approval, if any, are attache<br>certify that the applicant holds legal or equal<br>which would entitle the applicant to condu                                                      | uitable title to those rights in the si                                                      | ot warrant or                                                                     | FO                |                                                             |                                                 |  |
| Title 1911 S.C. Section 1001 and Title 42                                                                                                                                                         | U.S.C. Section 1313, make it a con-                                                          | ima for any name I am in the                                                      | dill6.ll., to!    |                                                             | -64-11-4                                        |  |

Wind Direction Indicators (wind sock or streamers)

H2S Monitors
 △ (alarms at bell nipple and shale shaker)

Briefing Areas

Exhibit "D" – Rig Diagram Diamondtail 23 Federal 1

Cimarex Energy Co. 23-23S-32E SHL 330 FNL & 600 FWL BHL 330 FSL & 375 FWL Lea County, NM N