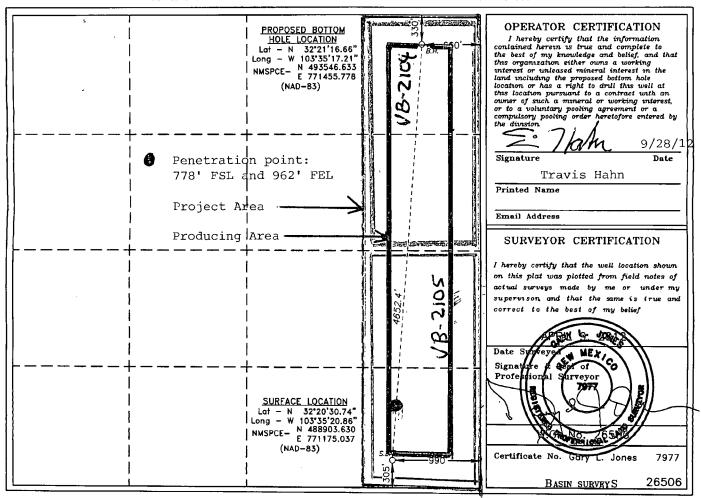

## WELL LOCATION AND ACREAGE DEDICATION PLAT

| (30-025-408)        | 06 5/687 | RED TANK BON                | E SPRING, EAS      |
|---------------------|----------|-----------------------------|--------------------|
| Property Code       | Pro      | perty Name<br>BFM STATE COM | Well Number        |
| 0GRID No.<br>025575 | •        | rator Name<br>ROLEUM CORP.  | Elevation<br>3693' |

## Surface Location

| UL or lot No. | Section | Township | Range | Lot Idn | Feet from the | North/South line | Feet from the | East/West line | County |
|---------------|---------|----------|-------|---------|---------------|------------------|---------------|----------------|--------|
| P             | 32      | 22 S     | 33 E  |         | 305           | SOUTH            | 990           | EAST           | LEA    |

## Bottom Hole Location If Different From Surface

| UL or lot No.                                          | Section | Township | Range | Lot Idn | Feet from the | North/South line | Feet from the | East/West line | County |
|--------------------------------------------------------|---------|----------|-------|---------|---------------|------------------|---------------|----------------|--------|
| A                                                      | 32      | 22 S     | 33 E  |         | 330           | NORTH            | 660           | EAST           | LEA    |
| Dedicated Acres   Joint or Infill   Consolidation Code |         |          |       | Code Or | der No.       |                  |               |                |        |
| 160                                                    |         |          |       |         |               |                  |               |                |        |