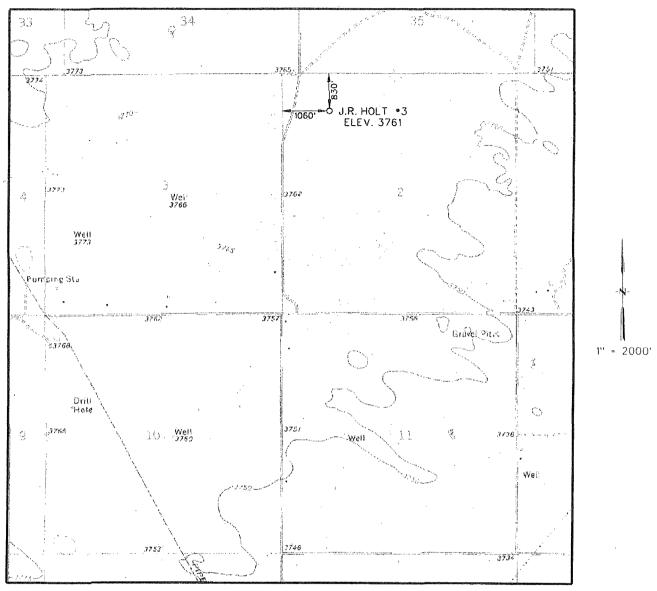

## LOCATION VERIFICATION MAP

U.S.G.S. TOPOGRAPHIC MAP - HUMBLE CITY, N.M.

| Operator: TEXLAND PETROLUEM, L.P. Lease: J.R. HOLT |     |          |      |     |       |       |     |      |          |      |     |      |        |  |
|----------------------------------------------------|-----|----------|------|-----|-------|-------|-----|------|----------|------|-----|------|--------|--|
| Description_                                       | 830 | FEET     | FROM | THE | NORTH | LINE  | AND | 1060 | FEET     | FROM | THE | WEST | LINE   |  |
| 2                                                  |     | 17-S     |      |     |       | 37-E  |     |      | N.M.P.M. |      |     |      | LEA    |  |
| Section                                            |     | Township |      |     |       | Ronge |     |      | Survey   |      |     |      | County |  |

## SECTION 2, TOWNSHIP 17 SOUTH, RANGE 37 EAST, N.M.P.M. LEA COUNTY, NEW MEXICO

## DIRECTIONS TO LOCATION

FROM THE CENTER OF LOVINGTON, NEW MEXICO TRAVEL SOUTHEAST ALONG STATE HWY. 18 APPROX. 6.55 MILES. TURN LEFT ON W. STILES ROAD AND GO EAST APPROX. 2.6 MILES TO A LEASE ROAD, TURN LEFT AND GO 0.85 MILES, LOCATION IS 1060 FEET EAST.