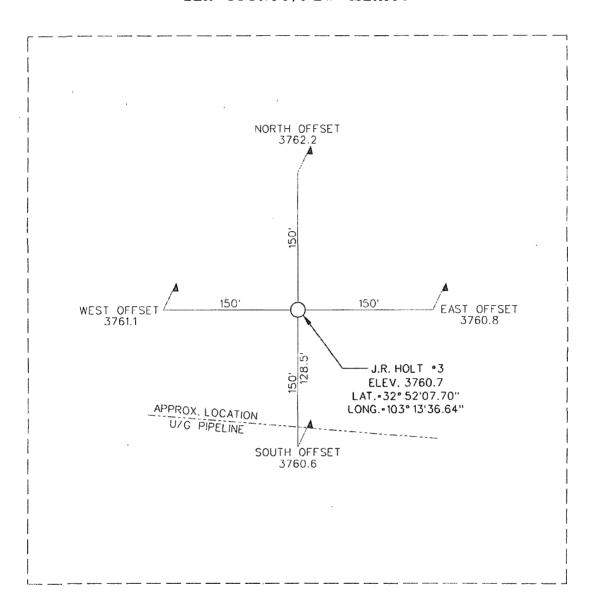

J.R. HOLT \*3

LOCATED 830 FEET FROM THE NORTH LINE
AND 1060 FEET FROM THE WEST LINE OF
SECTION 2, TOWNSHIP 17 SOUTH, RANGE
37 EAST, N.M.P.M.,
LEA COUNTY, NEW MEXICO

 SCALE: 1" = 100' REVISION:
 PLAT DATE: 7-29-13