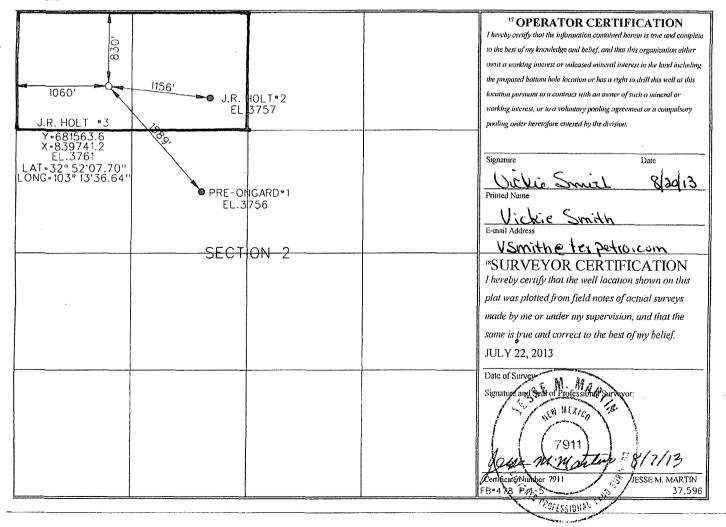

HOBBS OCD

Form C-102

Revised August 1, 2011

SEP 17 District Office

RECEIVED AMENDED REPORT

<sup>10</sup> Surface Location Feet from the North/South line Feet from the East/West line UL or lot no. Section Township Range Lot Idn County **NORTH** 1060 2 17-S 37-E 4 830 WEST LEA D "Bottom Hole Location If Different From Surface UL or lot no. Lot Idn Feet from the North/South line Feet from the East/West line Section Township Range County <sup>2</sup> Dedicated Acres Joint or Infill Consolidation Code <sup>15</sup> Order No. 15L-6885 なり

## LOCATION VERIFICATION MAP

U.S.G.S. TOPOGRAPHIC MAP - HUMBLE CITY, N.M.

| Operator: TEXLAND PETROLUEM, L.P. Lease: J.R. HOLT |     |          |      |     |       |       |     |      |          |      |     |      |        |  |
|----------------------------------------------------|-----|----------|------|-----|-------|-------|-----|------|----------|------|-----|------|--------|--|
| Description_                                       | 830 | FEET     | FROM | THE | NORTH | LINE  | AND | 1060 | FEET     | FROM | THE | WEST | LINE   |  |
| 2                                                  |     | 17-S     |      |     |       | 37-E  |     |      | N.M.P.M. |      |     |      | LEA    |  |
| Section                                            |     | Township |      |     |       | Ronge |     |      | Survey   |      |     |      | County |  |

## SECTION 2, TOWNSHIP 17 SOUTH, RANGE 37 EAST, N.M.P.M. LEA COUNTY, NEW MEXICO

## DIRECTIONS TO LOCATION

FROM THE CENTER OF LOVINGTON, NEW MEXICO TRAVEL SOUTHEAST ALONG STATE HWY. 18 APPROX. 6.55 MILES. TURN LEFT ON W. STILES ROAD AND GO EAST APPROX. 2.6 MILES TO A LEASE ROAD, TURN LEFT AND GO 0.85 MILES, LOCATION IS 1060 FEET EAST.

J.R. HOLT \*3

LOCATED 830 FEET FROM THE NORTH LINE
AND 1060 FEET FROM THE WEST LINE OF
SECTION 2, TOWNSHIP 17 SOUTH, RANGE
37 EAST, N.M.P.M.,
LEA COUNTY, NEW MEXICO

 SCALE: 1" = 100' REVISION:
 PLAT DATE: 7-29-13

 CLIENT: TEXLAND PETROLEUM, LP

 DRAWN BY: B. BURROW
 SURVEY DATE: 7-22-13

 SURVEYED BY: J.M. MARTIN
 FIELD BOOK: 478, PG. 4-5

 FILE: 37596.dgn
 FILE NO.37,596
 SHEET NO. 1