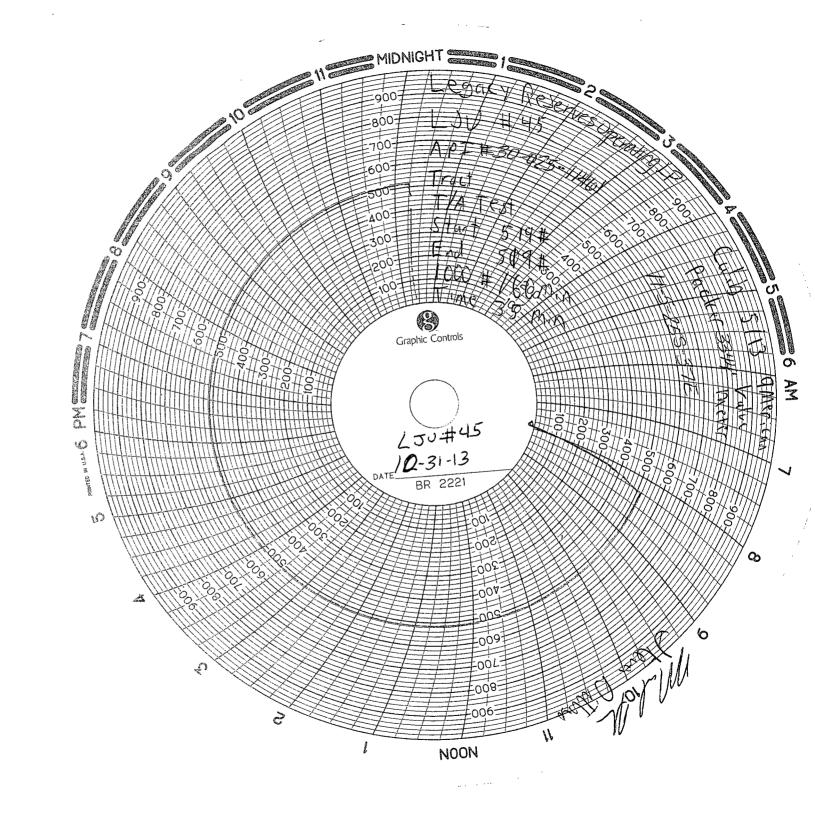

| •   |     |                     | Expires: October 31, 2 |
|-----|-----|---------------------|------------------------|
| DFC | 609 | 5. Lease Serial No. |                        |

| Do not use this f                                                                                                                     | OTICES AND REPORTS ON<br>form for proposals to drill of<br>Use Form 3160-3 (APD) for                                    | l WELLS<br>r to re-enter an         | 1                                                                             | Indian, Allottee o                                                                              | r Tribe Nam | e                                                       |  |
|---------------------------------------------------------------------------------------------------------------------------------------|-------------------------------------------------------------------------------------------------------------------------|-------------------------------------|-------------------------------------------------------------------------------|-------------------------------------------------------------------------------------------------|-------------|---------------------------------------------------------|--|
| SUBMIT IN TRIPLICATE – Other instructions on page 2.                                                                                  |                                                                                                                         |                                     |                                                                               | 7. If Unit of CA/Agreement, Name and/or No. LANGLIE JAL UNIT- NM70970A                          |             |                                                         |  |
| 1. Type of Well Gas W                                                                                                                 |                                                                                                                         |                                     | 8. Well Name and No.<br>LANGLIE JAL UNIT #45                                  |                                                                                                 |             |                                                         |  |
| 2. Name of Operator  LEGACY RESERVES OPERATING LP                                                                                     |                                                                                                                         |                                     | 9. A<br>30                                                                    | 9. API Well No.<br>30-025-11461                                                                 |             |                                                         |  |
| 3a. Address PO BOX 10848 MIDLAND, TX 7                                                                                                | No. (include area codo<br>19-5200                                                                                       |                                     | 10. Field and Pool or Exploratory Area LANGLIE MATTIX; 7RIVERS-QUEEN-GRAYBURG |                                                                                                 |             |                                                         |  |
| 4. Location of Well (Footage, Sec., T., 1650' FNL & 330' FEL, SEC. 5, T-25S, R-37                                                     |                                                                                                                         |                                     | 11. County or Parish, State LEA COUNTY, NM                                    |                                                                                                 |             |                                                         |  |
| 12. CHEC                                                                                                                              | K THE APPROPRIATE BOX(ES) TO                                                                                            | NDICATE NATURE                      | OF NOTICE, R                                                                  | EPORT OR OTH                                                                                    | ER DATA     |                                                         |  |
| TYPE OF SUBMISSION                                                                                                                    |                                                                                                                         | E OF ACTION                         | TION                                                                          |                                                                                                 |             |                                                         |  |
| Notice of Intent                                                                                                                      | Alter Casing F                                                                                                          | Peepen Treat Treat Lew Construction | Reclamati                                                                     | Production (Start/Resume)<br>Reclamation<br>Recomplete<br>Temporarily Abandon<br>Water Disposal |             | Water Shut-Off  ✓ Well Integrity ✓ Other RETURN WELL TO |  |
| ✓ Subsequent Report                                                                                                                   | Change Plans                                                                                                            | lug and Abandon                     | Temporar                                                                      |                                                                                                 |             | INJECTION                                               |  |
| Final Abandonment Notice                                                                                                              | Convert to Injection                                                                                                    | lug Back                            | ☐ Water Dis                                                                   |                                                                                                 |             |                                                         |  |
| determined that the site is ready for                                                                                                 | Abandonment Notices must be filed only r final inspection.)  NTEGRITY TEST, PRESSURED CA                                |                                     | HELD FOR 30                                                                   | ACCEPTE NO I                                                                                    | ED FO       | R RECORD                                                |  |
| 14. I hereby certify that the foregoing is t                                                                                          | rue and correct. Name (Printed/Typed)                                                                                   |                                     |                                                                               |                                                                                                 |             |                                                         |  |
| MELANIE REYES                                                                                                                         |                                                                                                                         | Title REGULA                        | TORY TECH                                                                     |                                                                                                 |             |                                                         |  |
| Signature                                                                                                                             |                                                                                                                         | Date 11/07/20                       | 13                                                                            |                                                                                                 |             |                                                         |  |
|                                                                                                                                       | THIS SPACE FOR FE                                                                                                       | DERAL OR STA                        | ATE OFFIC                                                                     | E USE                                                                                           |             |                                                         |  |
| Approved by                                                                                                                           |                                                                                                                         |                                     |                                                                               |                                                                                                 |             |                                                         |  |
| Conditions of approval, if any, are attached that the applicant holds legal or equitable tentitle the applicant to conduct operations | d. Approval of this notice does not warran<br>title to those rights in the subject lease which<br>thereon. MW 041 12-3- | or certify Office                   | ,                                                                             |                                                                                                 | Date        |                                                         |  |