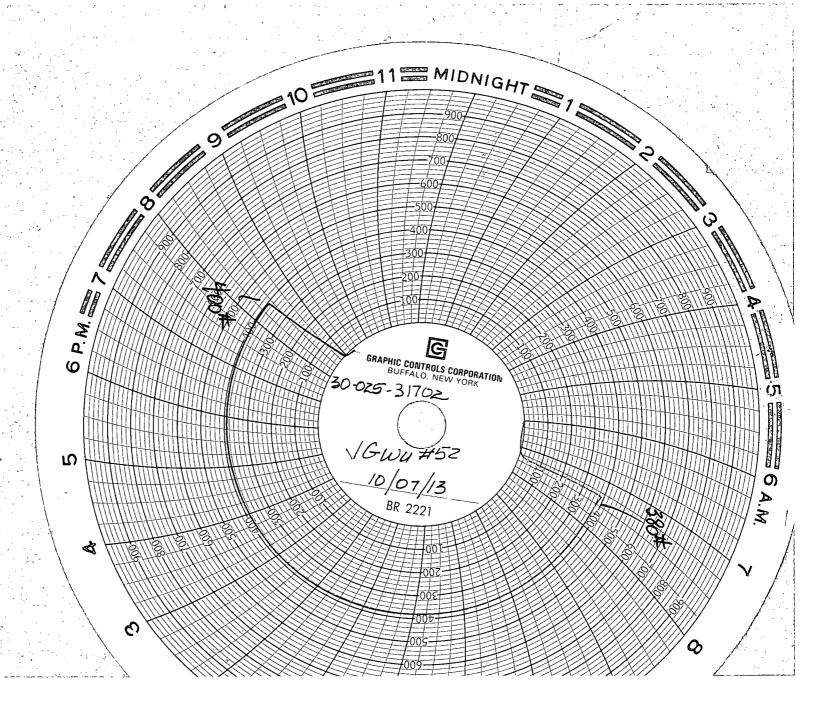

| Submit 1 Copy To Appropriate District Office                                                                 | State of New Mexico                  |                                  |                                       | Form C-103              |               |
|--------------------------------------------------------------------------------------------------------------|--------------------------------------|----------------------------------|---------------------------------------|-------------------------|---------------|
| District I – (575) 393-6161                                                                                  | nergy, Minerals and l                | Natural Resource                 | WELL API                              |                         | July 18, 2013 |
| 1625 N. French Dr., Hobbs, NM 88240 OBBS OCD District II – (575) 748-1283                                    |                                      |                                  |                                       |                         |               |
| 811 S. First St., Artesia, NM 88210                                                                          | OIL CONSERVAT                        |                                  | 30-025-3170<br>5. Indicate 7          | Type of Lease           |               |
| District III – (505) 334-6178 DEC <b>0 2 20</b> 1000 Rio Brazos Rd., Aztec, NM 87410                         | 1220 South St. Santa Fe, NM          |                                  | STAT                                  |                         |               |
| <u>District IV</u> – (505) 476-3460<br>1220 S. St. Francis Dr., Santa Fe, NM<br>87505 <b>RECEIVED</b>        | 6. State Oil                         | & Gas Lease No.                  |                                       |                         |               |
| SUNDRY NOTICES A                                                                                             | ND REPORTS ON WE                     |                                  | 7. Lease Na                           | ame or Unit Agreeme     | ent Name      |
| (DO NOT USE THIS FORM FOR PROPOSALS TO DIFFERENT RESERVOIR. USE "APPLICATION PROPOSALS.)                     |                                      | GLORIETA WEST                    | UNIT                                  |                         |               |
| 1. Type of Well: Oil Well Gas W                                                                              | ell / Other INJECT                   | OR                               | 8. Well Nur                           |                         |               |
| 2. Name of Operator CHEVRON U.S.A. INC.                                                                      |                                      |                                  | 9. OGRID I                            | Number 4323             | /             |
| <ul><li>3. Address of Operator</li><li>15 SMITH ROAD, MIDLAND, TEXAS</li></ul>                               | 1                                    | me or Wildcat<br>GLORIETA        |                                       |                         |               |
| 4. Well Location                                                                                             |                                      |                                  |                                       | /                       |               |
|                                                                                                              | SOUTH line and 16                    |                                  |                                       |                         |               |
| Section 25                                                                                                   | Township 17S Elevation (Show whether | Range 34E                        | NMPM etc.)                            | County LEA              |               |
| 11. L                                                                                                        |                                      | <i>D</i> K, KK <i>D</i> , K1, OK | , εις.)                               |                         |               |
| 12 Check Approx                                                                                              | oriate Box to Indica                 | te Nature of Not                 | ice Report or O                       | other Data              |               |
|                                                                                                              |                                      | 1                                |                                       |                         |               |
| NOTICE OF INTENT                                                                                             | G AND ABANDON                        | REMEDIAL                         |                                       | REPORT OF:  ALTERING C. | ASING □       |
|                                                                                                              | NGE PLANS                            |                                  | DRILLING OPNS.                        |                         |               |
| <del></del>                                                                                                  | TIPLE COMPL                          | CASING/CE                        | MENT JOB                              |                         |               |
| DOWNHOLE COMMINGLE  CLOSED-LOOP SYSTEM                                                                       |                                      |                                  |                                       |                         |               |
| CLOSED-LOOP SYSTEM  OTHER:                                                                                   | . 🗖                                  | OTHER:                           | ADD PERFS, ACII                       | DIZE W/CHART            |               |
| 13. Describe proposed or completed op of starting any proposed work). SI proposed completion or recompleted. | EE RULE 19.15.7.14 N                 |                                  |                                       |                         |               |
| PLEASE FIND ATTACHED, REPORTS F                                                                              | OR WORK DONE FR                      | OM 09/30/2013 TE                 | IROUGH 10/07/20                       | 113.                    |               |
|                                                                                                              |                                      |                                  |                                       |                         |               |
| 10/07/2013: NOTIFIED NMOCD. RAN C                                                                            | CHART. PRESS TO 40                   | 00 PS1 FOR 30 MI                 | IUTES.                                |                         |               |
|                                                                                                              |                                      |                                  |                                       |                         |               |
|                                                                                                              |                                      |                                  |                                       |                         |               |
|                                                                                                              |                                      |                                  | · · · · · · · · · · · · · · · · · · · |                         |               |
| Spud Date:                                                                                                   | Rig Releas                           | se Date:                         |                                       |                         |               |
| ·                                                                                                            |                                      | L                                |                                       |                         |               |
| I hereby certify that the information above i                                                                | s true and complete to t             | he best of my know               | vledge and belief.                    |                         |               |
|                                                                                                              | 1 1 2                                |                                  |                                       |                         |               |
| SIGNATURE HOUSE KING                                                                                         | SURTON TITLE F                       | REGULATORY SE                    | ECIALIST                              | DATE 11/25/20           | )13           |
| Type or print name DENISE PINKERTON                                                                          | N E-mail ad                          | dress: <u>leakejd@cl</u>         | nevron.com                            | PHONE: 432-6            | 587-7375      |
| For State Use Only                                                                                           | 0.54                                 | 1 1 1                            | M                                     | DEC                     | ® 2013        |
| APPROVED BY:                                                                                                 | OWN HITLE                            | Compl. U                         | thice I                               | DATE                    |               |
| Conditions of Approval (if any):                                                                             |                                      |                                  |                                       |                         |               |
|                                                                                                              |                                      |                                  |                                       |                         | /             |
|                                                                                                              |                                      |                                  |                                       | ສະດຸລຸຄາດ:              | 13 \          |
|                                                                                                              |                                      |                                  |                                       | DEC 0 3 20              | 19            |
|                                                                                                              |                                      |                                  |                                       |                         |               |