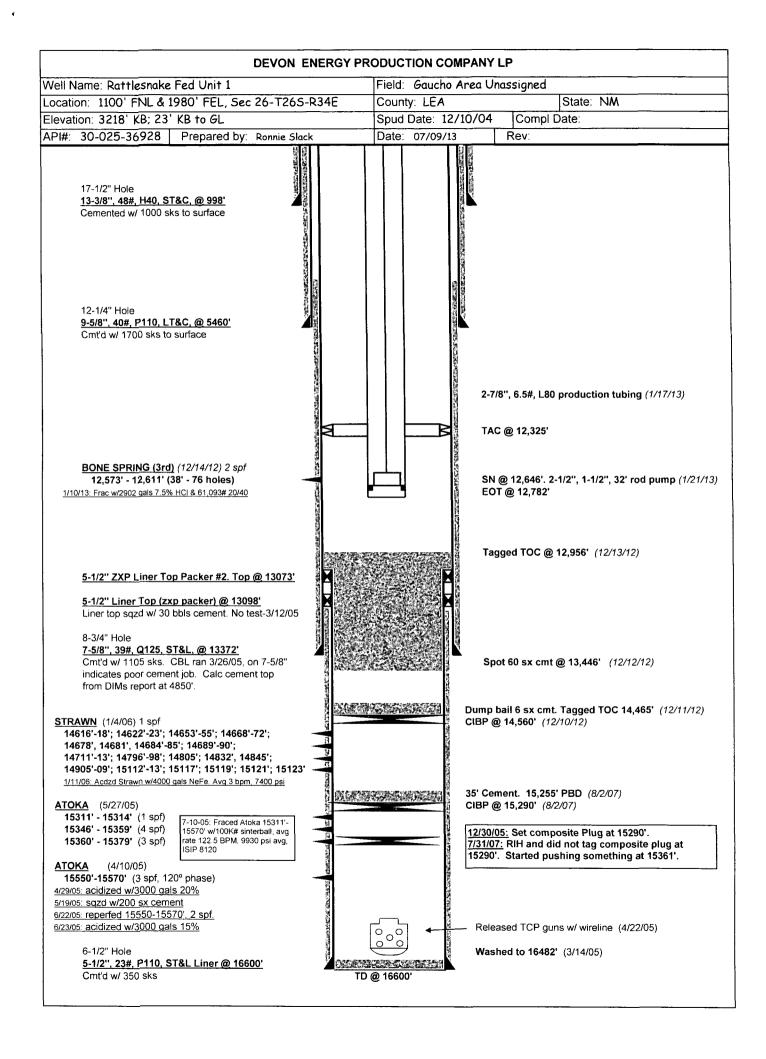

5. Lease Serial No. NMNM 100568

6. If Indian, Allottee or Tribe Name

|                                                                                                                                                                                                                                                                                                                                                    |                                                                                                                                                                                                                             | to drill or to re-enter aı<br>NPD) for such pr <u>op</u> osa                                                                                                                                                                                                             |                                                                                                                  |                                                                                                                                                                                                     |                                                                                                                                                                                                                                                 |  |
|----------------------------------------------------------------------------------------------------------------------------------------------------------------------------------------------------------------------------------------------------------------------------------------------------------------------------------------------------|-----------------------------------------------------------------------------------------------------------------------------------------------------------------------------------------------------------------------------|--------------------------------------------------------------------------------------------------------------------------------------------------------------------------------------------------------------------------------------------------------------------------|------------------------------------------------------------------------------------------------------------------|-----------------------------------------------------------------------------------------------------------------------------------------------------------------------------------------------------|-------------------------------------------------------------------------------------------------------------------------------------------------------------------------------------------------------------------------------------------------|--|
| SUBMI                                                                                                                                                                                                                                                                                                                                              | T IN TRIPLICATE - Othe                                                                                                                                                                                                      | 7. If Unit of CA/Agreement, Name and/or No.                                                                                                                                                                                                                              |                                                                                                                  |                                                                                                                                                                                                     |                                                                                                                                                                                                                                                 |  |
| 1. Type of Well                                                                                                                                                                                                                                                                                                                                    |                                                                                                                                                                                                                             | DEC 047                                                                                                                                                                                                                                                                  | 7013                                                                                                             | 1                                                                                                                                                                                                   |                                                                                                                                                                                                                                                 |  |
| Oil Well Gas W                                                                                                                                                                                                                                                                                                                                     | DEC A .                                                                                                                                                                                                                     |                                                                                                                                                                                                                                                                          | 8. Well Name and No. RATTLESNAKE FEI                                                                             | DERAL UNIT 1                                                                                                                                                                                        |                                                                                                                                                                                                                                                 |  |
| 2. Name of Operator<br>Devon Energy Production Company                                                                                                                                                                                                                                                                                             | , L.P.                                                                                                                                                                                                                      | 9. API Well No.<br>30-025-36928                                                                                                                                                                                                                                          | 33                                                                                                               |                                                                                                                                                                                                     |                                                                                                                                                                                                                                                 |  |
| 3a. Address                                                                                                                                                                                                                                                                                                                                        |                                                                                                                                                                                                                             | 3b. Phone No. (include area co                                                                                                                                                                                                                                           | ode)                                                                                                             | 10. Field and Pool or Exploratory Area                                                                                                                                                              |                                                                                                                                                                                                                                                 |  |
| 333 W. Sheridan Avenue<br>Oklahoma City, Oklahoma 73102-0510                                                                                                                                                                                                                                                                                       |                                                                                                                                                                                                                             | 405-552-7848                                                                                                                                                                                                                                                             |                                                                                                                  | WC-025 G-09 5263426C; BONE SPRING                                                                                                                                                                   |                                                                                                                                                                                                                                                 |  |
| 4. Location of Well (Footage, Sec., T.,                                                                                                                                                                                                                                                                                                            | R., M., or Survey Description                                                                                                                                                                                               | 1)                                                                                                                                                                                                                                                                       |                                                                                                                  | 11. County or Parish, S                                                                                                                                                                             | State                                                                                                                                                                                                                                           |  |
| NWNE, 1100 FNL & 1980 FEL, SEC 26 T26S F                                                                                                                                                                                                                                                                                                           | R34E                                                                                                                                                                                                                        | ,                                                                                                                                                                                                                                                                        |                                                                                                                  | LEA COUNTY, NM                                                                                                                                                                                      |                                                                                                                                                                                                                                                 |  |
| 12. CHEC                                                                                                                                                                                                                                                                                                                                           | CK THE APPROPRIATE B                                                                                                                                                                                                        | OX(ES) TO INDICATE NATUR                                                                                                                                                                                                                                                 | RE OF NOTI                                                                                                       | CE, REPORT OR OTHI                                                                                                                                                                                  | ER DATA                                                                                                                                                                                                                                         |  |
| TYPE OF SUBMISSION                                                                                                                                                                                                                                                                                                                                 |                                                                                                                                                                                                                             | Т                                                                                                                                                                                                                                                                        | YPE OF ACT                                                                                                       | ΓΙΟΝ                                                                                                                                                                                                |                                                                                                                                                                                                                                                 |  |
|                                                                                                                                                                                                                                                                                                                                                    | Acidize                                                                                                                                                                                                                     | Deepen                                                                                                                                                                                                                                                                   | Proc                                                                                                             | duction (Start/Resume)                                                                                                                                                                              | Water Shut-Off                                                                                                                                                                                                                                  |  |
| Notice of Intent                                                                                                                                                                                                                                                                                                                                   | Alter Casing                                                                                                                                                                                                                | Fracture Treat                                                                                                                                                                                                                                                           | Rec                                                                                                              | lamation                                                                                                                                                                                            | Well Integrity                                                                                                                                                                                                                                  |  |
|                                                                                                                                                                                                                                                                                                                                                    | Casing Repair                                                                                                                                                                                                               | New Construction                                                                                                                                                                                                                                                         | <b>▼</b> Rec                                                                                                     | omplete                                                                                                                                                                                             | Other                                                                                                                                                                                                                                           |  |
| Subsequent Report                                                                                                                                                                                                                                                                                                                                  | Change Plans                                                                                                                                                                                                                | Plug and Abandon                                                                                                                                                                                                                                                         | ☐ Tem                                                                                                            | nporarily Abandon                                                                                                                                                                                   |                                                                                                                                                                                                                                                 |  |
| Final Abandonment Notice                                                                                                                                                                                                                                                                                                                           | Convert to Injection                                                                                                                                                                                                        | Plug Back                                                                                                                                                                                                                                                                |                                                                                                                  | ter Disposal                                                                                                                                                                                        |                                                                                                                                                                                                                                                 |  |
| 13. Describe Proposed or Completed C<br>the proposal is to deepen direction<br>Attach the Bond under which the<br>following completion of the invol-<br>testing has been completed. Final<br>determined that the site is ready for                                                                                                                 | ally or recomplete horizonta<br>work will be performed or p<br>ved operations. If the opera<br>Abandonment Notices mus                                                                                                      | ally, give subsurface locations an<br>rovide the Bond No. on file with<br>tion results in a multiple complet                                                                                                                                                             | d measured a BLM/BIA. ion or recom                                                                               | and true vertical depths of<br>Required subsequent rep<br>pletion in a new interval                                                                                                                 | of all pertinent markers and zones,<br>ports must be filed within 30 days<br>, a Form 3160-4 must be filed once                                                                                                                                 |  |
| 12/6/12- 1/21/13 - MIRU PU. Kill we on plug. Setting of CIBP witnessed good. RU Pace Setters Cmt equip witnesses by Pat w/ BLM. POOH a 12,573' to 12,611' w/76 holes. RD Continued RIH w/ tbg & set Pkr @ bbls flush, 95 bbls acid, flush w/114 5,703 bbls Slick water, 44,811 bbls MIRU JW WL & Protechnics log too pressure. ND WH & NU BOP. Un- | by Pat with BLM. RIH went, pump 60sx cmt, flusted LD tbg. Load csg w/3 WL, change pipe rams from 12,476', test csg & Pkr to 4 bbls 2% KCL. RD BHI. Xlink fluid, 61,093# 20/46. RIH below perfs & logset Pkr & POOH w/tbg. F | / 4 1/2" junk basket, tag cmt (sh w/50 bbls, pull 10 stands & 4 bbls 2% KCL, test to 1,000 cm 2 3/8" to 3 1/2", MIRU Hyd 1,000 psi, OK; bleed off. Blook & swabbed. MIRU BHI Fro Super DC & flushed with 11: out of hole. Tool indicated po PU & RIH w/ 2-7/8" tbg, pump | a 14,465'. In reverse 60 for 15 min.; Iro Testers, wwell DN terac crew, sp 2 bbls. SWI sitive receptand rods, se | RU testers, RIH w/tbg bbls cmt out of tbg. F good. RU WL & RIH PU & RIH w/3 ½" tbg est lines to 9,000psi. F tear head 2,902 gals 7 I, RD BHI, MIRU flow bit on of IR. RDMO WL et S/N @ 12,647' & TA | to 13,446' & test @ 5,000psi; RIH and tag TOC @ 12,956'; & perforate Bone Spring from & 7" Arrow Pkr & test. RD testers Pump 11.9 bbis Rustbuster, 102 .5% HCL, frac Bone Spring w/back equip & start flow back. & tools; open WH and bleed off |  |