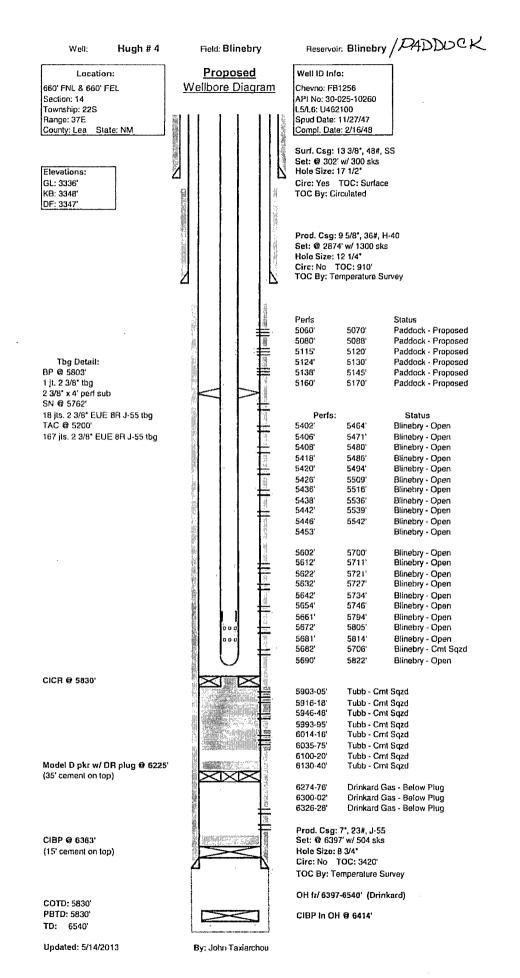

## State / Federal Land Notification

This is a FEE lease

Field: Blinebry Well Hugh #4 Reservoir: Blinebry Current Location: Well ID Info: Wellbore Diagram 660' FNL & 660' FEL Chevno: F81256 Section: 14 API No: 30-025-10260 Township: 22S L5/L6: U462100 Range: 37E Spud Date: 11/27/47 County: Lea State: NM Compl. Date: 2/16/48 Z Surf. Csg: 13 3/8", 48#, SS Set: @ 302' w/ 300 sks Elevations: Hole Size: 17 1/2\* N Circ: Yes TOC: Surface TOC By: Circulated GL: 3336' KB: 3348' DF: 3347 Prod. Csg: 9 5/8\*, 36#, H-40 Set: @ 2874' w/ 1300 sks Hole Size: 12 1/4" Circ: No TOC: 910' TOC By: Temperature Survey N Δ Tbg Detail: BP @ 5803' 1 jt. 2 3/8" tbg 2 3/8" x 4' perf sub SN @ 5762' 18 jts. 2 3/8" EUE 8R J-55 tbg Status Perfs: TAC @ 5200' 5402 5464 Blinebry - Open 167 jts. 2 3/8" EUE 8R J-55 tbg 5406 5471' Blinebry - Open Blinebry - Open 5408 5480' 5418 5486' Blinebry - Open 5420' 5494' Blinebry - Open Blinebry - Open Blinebry - Open 5426 5509' 5436 5516' Blinebry - Open Blinebry - Open 5438' 5536' 5442' 5539 5446 5542' Blinebry - Open 5453 Blinebry - Open Blinebry - Open Blinebry - Open 5602 5700 5612 5711' Blinebry - Open Blinebry - Open 5622 5721' 5632 5727 Blinebry - Open Blinebry - Open 5642 5734 5654 5746 5661 Blinebry - Open 5794 5672 5805' Blinebry - Open Blinebry - Open Blinebry - Cmt Sqzd 5681' 5814 5682 5706 5690' 5822 Blinebry - Open CICR @ 5830'  $\sim$ 5903-05' Tubb - Crnt Sqzd 5916-18 Tubb - Cmt Sgzd 5946-48' Tubb - Cmt Sqzd 5993-95' Tubb - Cmt Sqzd 6014-16' Tubb - Cmt Sqzd 6035-75' Tubb - Cmt Sqzd Tubb - Cmt Sqzd Tubb - Cmt Sqzd 6100-20 Model D pkr w/ DR plug @ 6225' 6130-40 (35' cement on top) 6274-76' Drinkard Gas - Below Plug 6300-02' Drinkard Gas - Below Plug 6326-28' **Drinkard Gas - Below Plug** Prod. Csg: 7\*, 23#, J-55 Set: @ 6397' w/ 504 sks CIBP @ 6363' an a shekara a shekar (15' cement on top) Hole Size: 8 3/4\* Circ: No TOC: 3420' TOC By: Temperature Survey OH (r/ 6397-6540' (Drinkard) COTD: 5830' PBTD: 5830' CIBP In OH @ 6414' TD: 6540' Updated: 5/14/2013 By: John Taxiarchou