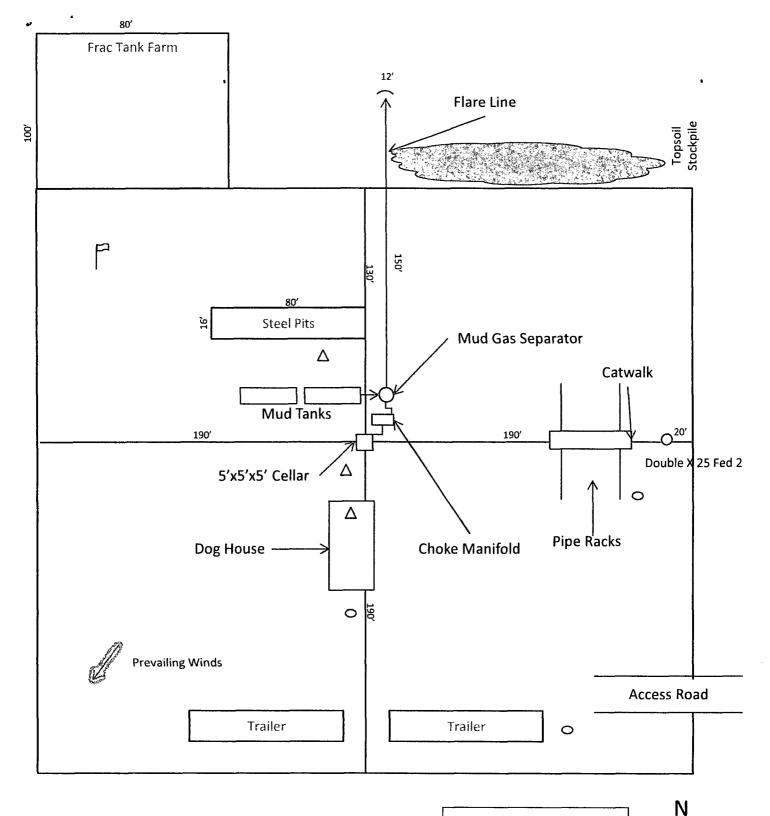

|                                                                                                                                                                            |                                                                                 |                                    |                                      | 14-213            | 14-213                                                                              |                                 |  |
|----------------------------------------------------------------------------------------------------------------------------------------------------------------------------|---------------------------------------------------------------------------------|------------------------------------|--------------------------------------|-------------------|-------------------------------------------------------------------------------------|---------------------------------|--|
|                                                                                                                                                                            | UNITED STATES<br>PARTMENT OF THE INTERIOR<br>UREAU OF LAND MANAGEMENT HOBBS OCD |                                    |                                      | OMB N<br>Expires: | FORM APPROVED<br>OMB NO. 1004-0135<br>Expires: July 31, 2010<br>5. Lease Serial No. |                                 |  |
| SUNDRY NOTICES AND REPORTS ON WELLS<br>Do not use this form for proposals to drill or to re-enterian 0 9 2013<br>abandoned well. Use form 3160-3 (APD) for such proposals. |                                                                                 |                                    |                                      |                   | NMNM127895                                                                          |                                 |  |
|                                                                                                                                                                            |                                                                                 |                                    |                                      |                   | 6. If Indian, Allottee o                                                            | r Tribe Name                    |  |
| SUBMIT IN TRIPLICATE - Other instructions on reverse side                                                                                                                  |                                                                                 |                                    |                                      |                   | 7. If Unit or CA/Agree                                                              | ement, Name and/or No.          |  |
| 1. Type of Well  Gas Well Other                                                                                                                                            |                                                                                 |                                    |                                      |                   | 8. Well Name and No.<br>DOUBLE X 25 FE                                              | DERAL NO. 1H                    |  |
| 2. Name of Operator<br>CIMAREX ENERGY COMPANY E-Mail: aeasterling@cimarex.com                                                                                              |                                                                                 |                                    |                                      |                   | 9. API Well No.<br>30-025-40762                                                     |                                 |  |
| 3a. Address3b. Phone No. (include area code)202 S. CHEYENNE AVE, SUITE 1000Ph: 918-560-7060TULSA, OK 74103/                                                                |                                                                                 |                                    |                                      |                   | 10. Field and Pool, or Exploratory<br>WILDCAT BONE SPRING                           |                                 |  |
| 4. Location of Well (Footage, Sec., T., R., M., or Survey Description)                                                                                                     |                                                                                 |                                    |                                      |                   | 11. County or Parish,                                                               |                                 |  |
| Sec 25 T24S R32E 330FNL 585FWL                                                                                                                                             |                                                                                 |                                    |                                      |                   | LEA COUNTY,                                                                         | NM /                            |  |
| 12. CHECK APP                                                                                                                                                              | ROPRIATE BOX(ES) TO                                                             | ) INDICATE                         | ENATURE OF                           | <sup>7</sup> NOTI | CE, REPORT, OR OTHE                                                                 | R DATA                          |  |
| TYPE OF SUBMISSION                                                                                                                                                         | TYPE OF ACTION                                                                  |                                    |                                      |                   | ION                                                                                 |                                 |  |
| Notice of Intent                                                                                                                                                           | 🗖 Acidize                                                                       | e 🗖 Deepen                         |                                      | 1 C               | Production (Start/Resume)                                                           | ■ Water Shut-Off                |  |
| _                                                                                                                                                                          |                                                                                 |                                    | Fracture Treat                       |                   | Reclamation                                                                         | Well Integrity                  |  |
| Subsequent Report                                                                                                                                                          | Casing Repair                                                                   |                                    |                                      |                   | Recomplete                                                                          | 🛛 Other<br>Change to Original A |  |
| Final Abandonment Notice                                                                                                                                                   | <ul><li>Change Plans</li><li>Convert to Injection</li></ul>                     | 🗖 Plu                              | g and Abandon<br>g Back              | -                 | °emporarily Abandon<br>Vater Disposal                                               | PD                              |  |
| testing has been completed. Final A<br>determined that the site is ready for<br>Cimarex Energy Inc. respect<br>attached diagram.<br>Cimarex is proposing a 380'<br>Sur fac | final inspection.)<br>fully requests approval to c                              | change the rig                     | g layout as indi<br>date the rig req | cated of          | n the                                                                               |                                 |  |
| 14. I hereby certify that the foregoing                                                                                                                                    | is true and correct.<br>Electronic Submission #                                 |                                    | d by the BLM V                       | Vell Infor        | mation System                                                                       |                                 |  |
|                                                                                                                                                                            | For CIMAREX<br>Committed to AFMSS for                                           | (ENERGY CO                         | MPANY, sent to                       | o the Ho          | bbs                                                                                 |                                 |  |
| Name (Printed/Typed) ARICKA EASTERLING                                                                                                                                     |                                                                                 |                                    | 1                                    |                   |                                                                                     |                                 |  |
| Signatura (Electronia                                                                                                                                                      | Submission)                                                                     |                                    | Date 11/22                           | 0040              |                                                                                     |                                 |  |
| Signature (Electronic                                                                                                                                                      | THIS SPACE FO                                                                   | DR FEDER                           |                                      |                   | CE USE                                                                              | <u> </u>                        |  |
|                                                                                                                                                                            | X. I. A                                                                         | <br>I /                            | 1                                    |                   |                                                                                     | DEC 4 201                       |  |
| _Approved By                                                                                                                                                               | Digtin I Pol                                                                    |                                    | Title                                |                   |                                                                                     | Date                            |  |
| Conditions of approval, if any, are attach<br>certify that the applicant holds legal or ea<br>which would entitle the applicant to cond                                    | quitable title to those rights in the                                           |                                    | Office                               | CARLSE            | BAD FIELD OFFICE                                                                    |                                 |  |
| Title 18 U.S.C. Section 1001 and Title 4.<br>States any false, fictitious or fraudulent                                                                                    | 3 U.S.C. Section 1212, make it a statements or representations as               | crime for any p<br>to any matter v | erson knowingly a                    | nd willfu         |                                                                                     | agency of the United            |  |
| ** OPERA                                                                                                                                                                   | TOR-SUBMITTED ** O                                                              |                                    | -SUBMITTED<br>10/2013                | ) ** OP           |                                                                                     | ••<br>• 2013                    |  |