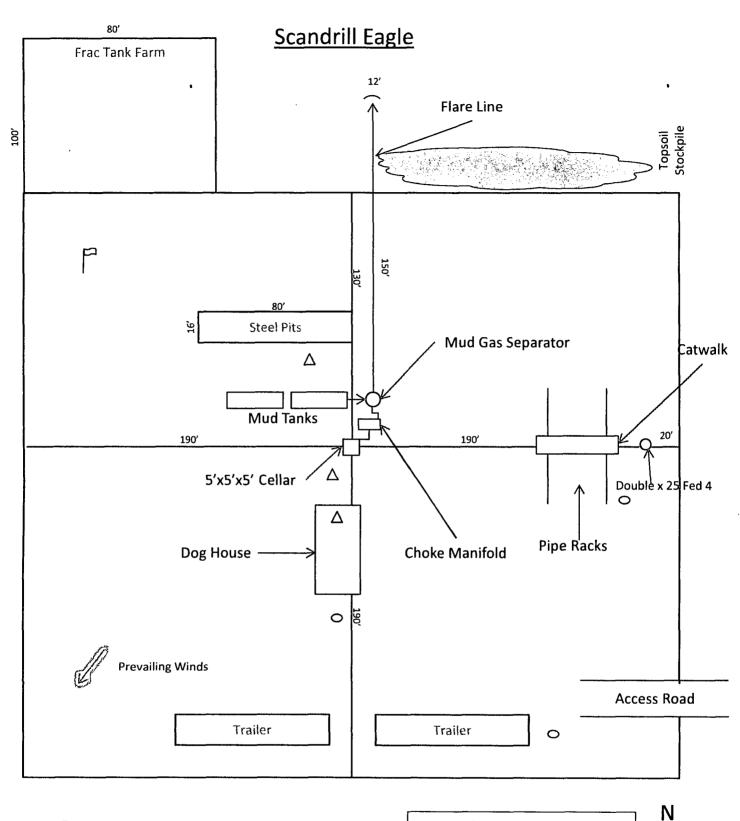

| nothwarrant or                                                                                     |                                                                  |                                                        |                                                    |

Title 18 U.S.C. Section 1001 and Title 43 U.S.C. Section 1212, make it a crime for any person knowingly and willfully to make to any department or agency of the United States any false, fictitious or fraudulent statements or representations as to any matter within its jurisdiction.

certify that the applicant holds legal or equitable title to those rights in the subject lease which would entitle the applicant to conduct operations thereon.

Office

CARLSBAD FIELD OFFICE



Wind Direction Indicators (wind sock or streamers)

- H2S Monitors
   (alarms at hell ninnle)
- Briefing Areas

Exhibit D - Rig Diagram Double X 25 Federal #3

Cimarex Energy Co. of Colorado 25-24S-32E SHL 330' FNL & 1905' FWL BHL 330' FSL & 1650' FWL Lea County, NM

Interim

Reclamation