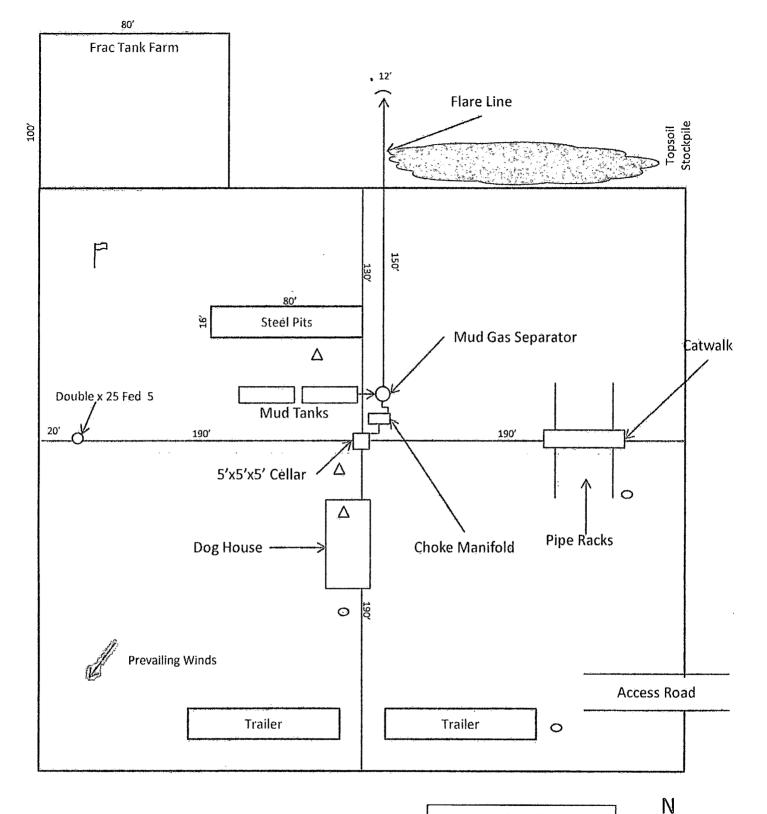

1

1

Exhibit "D" P Wind Direction Indicators **Rig Diagram** (wind sock or streamers) Double X 25 Fed 6 H2S Monitors Δ (alarms at bell nipple and shale **Cimarex Energy Co.** shaker) 25-24S-32E SHL 430' FNL & 1915' FEL **Briefing Areas** 0 BHL 330' FSL & 1650' FEL Lea County, NM