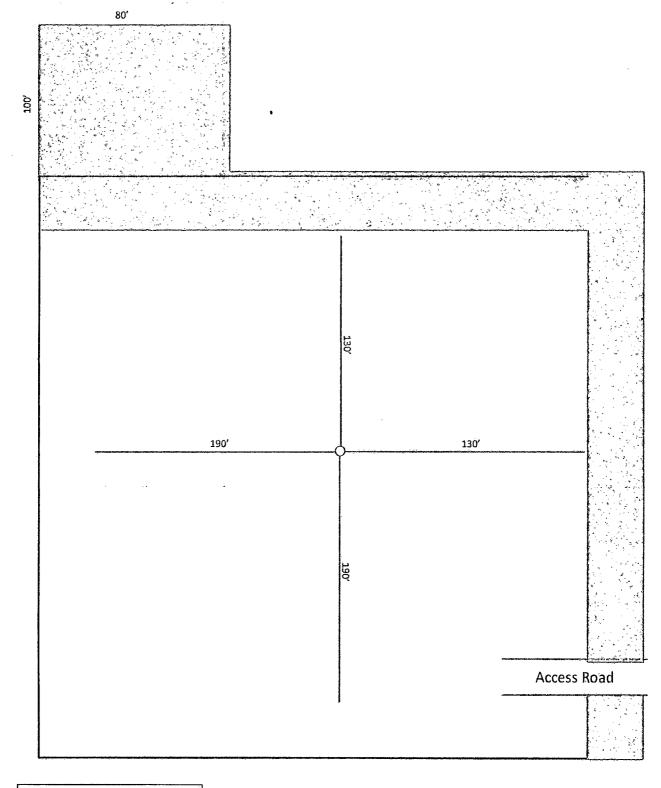

| Exhibit "D-1"                   |  |  |  |  |
|---------------------------------|--|--|--|--|
| <b>Interim Reclamation Plat</b> |  |  |  |  |
| Double X 25 Federal 6           |  |  |  |  |
| Cimarex Energy Co.              |  |  |  |  |
| 25-24S-32E                      |  |  |  |  |
| SHL 430' FNL & 1915' FEL        |  |  |  |  |
| BHL 330' FSL & 1650' FEL        |  |  |  |  |
| Lea County, NM                  |  |  |  |  |

1

N

| [ <sup>************************************</sup> | *******     |
|---------------------------------------------------|-------------|
| 0                                                 | Wellbore    |
|                                                   | Interim     |
| time I                                            | Reclamation |
|                                                   |             |