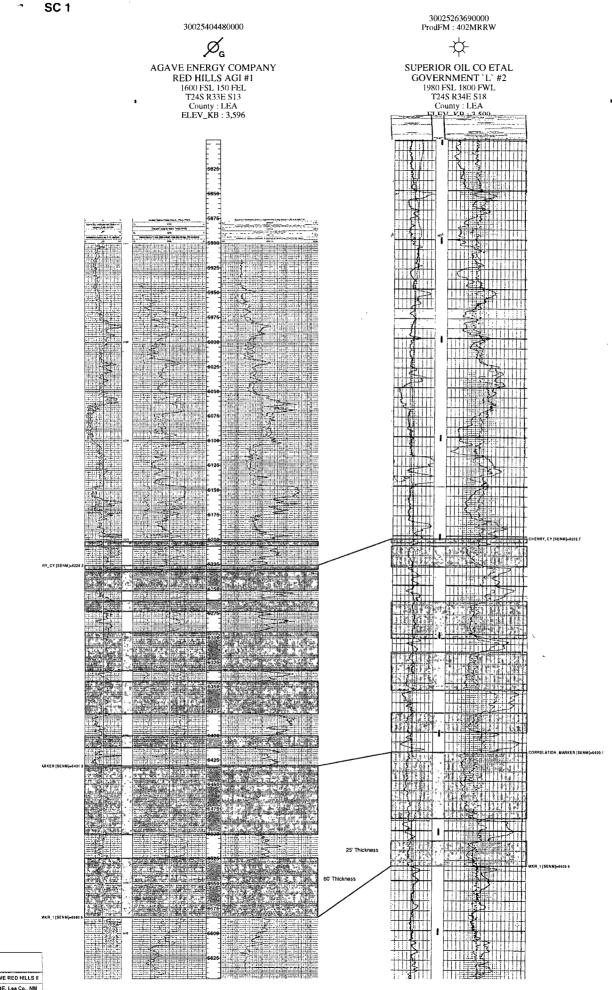

\*

-4

| B <sup>I</sup><br>SUNDRY<br>Do not use the<br>abandoned we                                                                                                                                                                                                                                                                                                                                                                                                                                                                                                                                                                                                                                                                                                                                                                                                                                                                                                                                                                                                                                                                                                                                                                                                                                                                   | UNITED STATES<br>EPARTMENT OF THE INTE<br>UREAU OF LAND MANAGEN<br>NOTICES AND REPORTS<br>is form for proposals to dril<br>II. Use form 3160-3 (APD) for<br>PLICATE - Other instruction | MENT<br>S ON WELLS<br>Il or to re-enter an<br>or such proposals. | OCD<br>HOBESOC<br>DEC 0 9 20    | OMB N<br>Expires<br>5. Lease Serial No.<br>NMLC063798<br>36. If Indian, Allottee | APPROVED<br>40. 1004-0135<br>: July 31, 2010<br>or Tribe Name<br>sement, Name and/or No. |  |
|------------------------------------------------------------------------------------------------------------------------------------------------------------------------------------------------------------------------------------------------------------------------------------------------------------------------------------------------------------------------------------------------------------------------------------------------------------------------------------------------------------------------------------------------------------------------------------------------------------------------------------------------------------------------------------------------------------------------------------------------------------------------------------------------------------------------------------------------------------------------------------------------------------------------------------------------------------------------------------------------------------------------------------------------------------------------------------------------------------------------------------------------------------------------------------------------------------------------------------------------------------------------------------------------------------------------------|-----------------------------------------------------------------------------------------------------------------------------------------------------------------------------------------|------------------------------------------------------------------|---------------------------------|----------------------------------------------------------------------------------|------------------------------------------------------------------------------------------|--|
| 1. Type of Well                                                                                                                                                                                                                                                                                                                                                                                                                                                                                                                                                                                                                                                                                                                                                                                                                                                                                                                                                                                                                                                                                                                                                                                                                                                                                                              | 8. Well Name and No                                                                                                                                                                     |                                                                  |                                 |                                                                                  |                                                                                          |  |
| Oil Well Gas Well Other: INJECTION                                                                                                                                                                                                                                                                                                                                                                                                                                                                                                                                                                                                                                                                                                                                                                                                                                                                                                                                                                                                                                                                                                                                                                                                                                                                                           |                                                                                                                                                                                         |                                                                  |                                 | RED HILLS AGI                                                                    | 1                                                                                        |  |
| 2. Name of Operator Contact: MICHAEL W SELKE<br>AGAVE ENERGY COMPANY E-Mail: mselke@geolex.com                                                                                                                                                                                                                                                                                                                                                                                                                                                                                                                                                                                                                                                                                                                                                                                                                                                                                                                                                                                                                                                                                                                                                                                                                               |                                                                                                                                                                                         |                                                                  |                                 | 9. API Well No.<br>30-025-40448-                                                 | 00-X1                                                                                    |  |
| 3a. Address         3b. Phone No. (include area code)           105 S FOURTH ST         Ph: 505-842-8000           ARTESIA, NM 88210         Fx: 505-842-7380                                                                                                                                                                                                                                                                                                                                                                                                                                                                                                                                                                                                                                                                                                                                                                                                                                                                                                                                                                                                                                                                                                                                                                |                                                                                                                                                                                         |                                                                  |                                 | 10. Field and Pool, or Exploratory<br>AGI                                        |                                                                                          |  |
| 4. Location of Well (Footage, Sec., T., R., M., or Survey Description)                                                                                                                                                                                                                                                                                                                                                                                                                                                                                                                                                                                                                                                                                                                                                                                                                                                                                                                                                                                                                                                                                                                                                                                                                                                       |                                                                                                                                                                                         |                                                                  | 11. County or Parish, and State |                                                                                  |                                                                                          |  |
| Sec 13 T24S R33E NESE 1600FSL 150FEL                                                                                                                                                                                                                                                                                                                                                                                                                                                                                                                                                                                                                                                                                                                                                                                                                                                                                                                                                                                                                                                                                                                                                                                                                                                                                         |                                                                                                                                                                                         |                                                                  |                                 | LEA COUNTY,                                                                      | NM                                                                                       |  |
| 12. CHECK APPI                                                                                                                                                                                                                                                                                                                                                                                                                                                                                                                                                                                                                                                                                                                                                                                                                                                                                                                                                                                                                                                                                                                                                                                                                                                                                                               | ROPRIATE BOX(ES) TO IN                                                                                                                                                                  | IDICATE NATURE OF                                                | F NOTICE, RI                    | EPORT, OR OTHE                                                                   | ER DATA                                                                                  |  |
| TYPE OF SUBMISSION                                                                                                                                                                                                                                                                                                                                                                                                                                                                                                                                                                                                                                                                                                                                                                                                                                                                                                                                                                                                                                                                                                                                                                                                                                                                                                           | TYPE OF ACTION                                                                                                                                                                          |                                                                  |                                 |                                                                                  |                                                                                          |  |
| Notice of Intent                                                                                                                                                                                                                                                                                                                                                                                                                                                                                                                                                                                                                                                                                                                                                                                                                                                                                                                                                                                                                                                                                                                                                                                                                                                                                                             | Acidize                                                                                                                                                                                 | Deepen                                                           | Product                         | ion (Start/Resume)                                                               | □ Water Shut-Off                                                                         |  |
|                                                                                                                                                                                                                                                                                                                                                                                                                                                                                                                                                                                                                                                                                                                                                                                                                                                                                                                                                                                                                                                                                                                                                                                                                                                                                                                              | Alter Casing                                                                                                                                                                            | Fracture Treat                                                   | 🗖 Reclam                        | ation                                                                            | Well Integrity                                                                           |  |
| Subsequent Report                                                                                                                                                                                                                                                                                                                                                                                                                                                                                                                                                                                                                                                                                                                                                                                                                                                                                                                                                                                                                                                                                                                                                                                                                                                                                                            | Casing Repair                                                                                                                                                                           | New Construction                                                 | 🗖 Recomp                        | olete                                                                            | Other                                                                                    |  |
| Final Abandonment Notice                                                                                                                                                                                                                                                                                                                                                                                                                                                                                                                                                                                                                                                                                                                                                                                                                                                                                                                                                                                                                                                                                                                                                                                                                                                                                                     | Change Plans                                                                                                                                                                            | Plug and Abandon                                                 | Tempor                          | arily Abandon                                                                    | Drilling Operations                                                                      |  |
|                                                                                                                                                                                                                                                                                                                                                                                                                                                                                                                                                                                                                                                                                                                                                                                                                                                                                                                                                                                                                                                                                                                                                                                                                                                                                                                              | Convert to Injection                                                                                                                                                                    | Plug Back                                                        | 🗖 Water 🛙                       | Disposal                                                                         |                                                                                          |  |
| 13. Describe Proposed or Completed Operation (clearly state all pertinent details, including estimated starting date of any proposed work and approximate duration thereof. If the proposal is to deepen directionally or recomplete horizontally, give subsurface locations and measured and true vertical depths of all pertinent markers and zones. Attach the Bond under which the work will be performed or provide the Bond No. on file with BLM/BIA. Required subsequent reports shall be filed within 30 days following completion of the involved operations. If the operation results in a multiple completion or recompletion in a new interval, a Form 3160-4 shall be filed once testing has been completed. Final Abandonment Notices shall be filed only after all requirements, including reclamation, have been completed, and the operator has determined that the site is ready for final inspection.) The proposed TD for Agave Red Hills AGI #1 was 6,600 feet. Because the sand units in the injection zone were approximately 50 thicker than anticipated based on the off-set well E-logs (see attachment) it was necessary to increase the depth of the well to 6,650 feet. Correlation of the sand unit marker bed in Red Hills AGI #1 with the nearby off-set well Government "L" #2 is attached. |                                                                                                                                                                                         |                                                                  |                                 |                                                                                  |                                                                                          |  |
|                                                                                                                                                                                                                                                                                                                                                                                                                                                                                                                                                                                                                                                                                                                                                                                                                                                                                                                                                                                                                                                                                                                                                                                                                                                                                                                              |                                                                                                                                                                                         |                                                                  | Ka                              |                                                                                  | 4 2013                                                                                   |  |
| 14. I hereby certify that the foregoing is                                                                                                                                                                                                                                                                                                                                                                                                                                                                                                                                                                                                                                                                                                                                                                                                                                                                                                                                                                                                                                                                                                                                                                                                                                                                                   | true and correct.<br>Electronic Submission #2269                                                                                                                                        | 999 verified by the BLM W                                        | /ell Information                | System                                                                           | LAND MANAGEMENT                                                                          |  |
| 14. I hereby certify that the foregoing is true and correct.         Electronic Submission #226999 verified by the BLM Well Information System         For AGAVE ENERGY COMPANY, sent to the Hobbs         BUREAU OF LAND MANAGEMENT         Committed to AFMSS for processing by KURT SIMMONS on 12/04/2013 (14JLD0749S)CARLSBAD FIELD OFFICE         Name(Printed/Typed)       MICHAEL W SELKE       Title       GEOLOGIST, CONSULTANT TO AGAVE                                                                                                                                                                                                                                                                                                                                                                                                                                                                                                                                                                                                                                                                                                                                                                                                                                                                            |                                                                                                                                                                                         |                                                                  |                                 |                                                                                  |                                                                                          |  |
| Name(Printed/Typed) MICHAEL                                                                                                                                                                                                                                                                                                                                                                                                                                                                                                                                                                                                                                                                                                                                                                                                                                                                                                                                                                                                                                                                                                                                                                                                                                                                                                  | W SELKE                                                                                                                                                                                 | Title GEOL                                                       | OGIST, CON                      | SULTANT TO AGA                                                                   | VE                                                                                       |  |
| Signature (Electronic S                                                                                                                                                                                                                                                                                                                                                                                                                                                                                                                                                                                                                                                                                                                                                                                                                                                                                                                                                                                                                                                                                                                                                                                                                                                                                                      |                                                                                                                                                                                         | Date 11/15                                                       |                                 |                                                                                  |                                                                                          |  |
| THIS SPACE FOR FEDERAL OR STATE OFFICE USE                                                                                                                                                                                                                                                                                                                                                                                                                                                                                                                                                                                                                                                                                                                                                                                                                                                                                                                                                                                                                                                                                                                                                                                                                                                                                   |                                                                                                                                                                                         |                                                                  |                                 |                                                                                  |                                                                                          |  |

\*\* BLM REVISED \*\*

DEC 10 2013

GEOLEX, INC.: AGAVE RED HILLS I

GEOLEX

Sec. 18, Twp. 24S-34E, Lea Co., NM CORRELATION SECTION TO

а

RED HILLS AGI #1 By: Louis J. Mazzullo, CPG