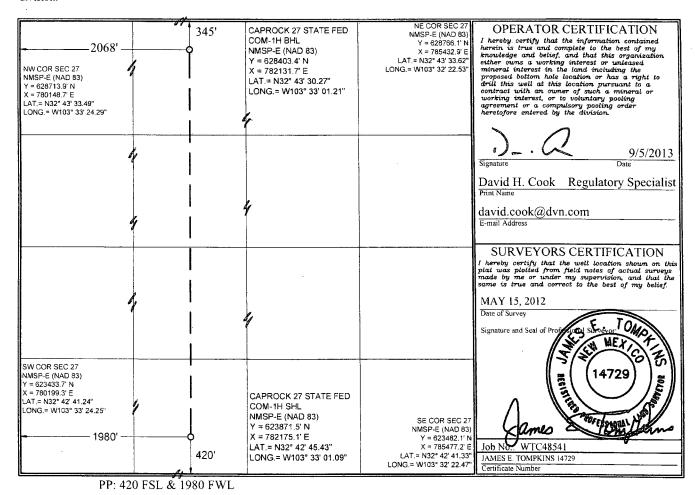

DISTRICT III 1000 Rio Prazos Rd., Aztec, NM 37410 Phone: (505) 334-6178 Fax: (505) 334-6170

DISTRICT IV 1220 S. St. Francis Dr., Santa Fa, NM 37505 Phone: (505) 476-3460 Fax: (505) 476-3462

Ν

27

18 S

34 E

State of New Mexico

Form C-102 Revised August 1, 2011

Energy, Minerals & Natural Resources Department OIL CONSERVATION DIVISION

Submit one copy to appropriate District Office

RECEIVED 1220 South St. Francis Dr. Santa Fe, New Mexico 87505

☐ AMENDED REPORT

WEST

LEA

1980

## WELL LOCATION AND ACREAGE DEDICATION PLAT

| API Number<br>30-025-41148 | Pool Code<br>960          | Pool Name AIRSTRIP; BONE SPRING           |                   |  |
|----------------------------|---------------------------|-------------------------------------------|-------------------|--|
| Property Code<br>39850     | Property N CAPROCK 27 STA | Well Number                               |                   |  |
| OGRID No.<br>6137          | DEVON ENERGY PRODU        |                                           | Elevation 4008.4' |  |
| IL or lot no. Section Town | Surface Lo                | ocation  North/South line   Feet from the | East/West line Co |  |

420 SOUTH

|   | Bottom Hole Location If Different From Surface |          |          |                  |         |               |                  |               |                |        |  |  |  |  |
|---|------------------------------------------------|----------|----------|------------------|---------|---------------|------------------|---------------|----------------|--------|--|--|--|--|
| ſ | UL or lot no.                                  | Section  | Township | Range            | Lot Idn | Feet from the | North/South line | Feet from the | East/West line | County |  |  |  |  |
|   | С                                              | 27       | 18 S     | 34 E             | :       | 345290        | NORTH            | 206841        | WEST           | LEA    |  |  |  |  |
|   | Dedicated Acres                                | Joint or | Intill   | Consolidated Cod | e Order | No.           |                  |               |                |        |  |  |  |  |
|   | 160                                            |          |          |                  |         |               |                  |               |                | -      |  |  |  |  |

No allowable will be assigned to this completion until all interests have been consolidated or a non-standard unit has been approved by the division.