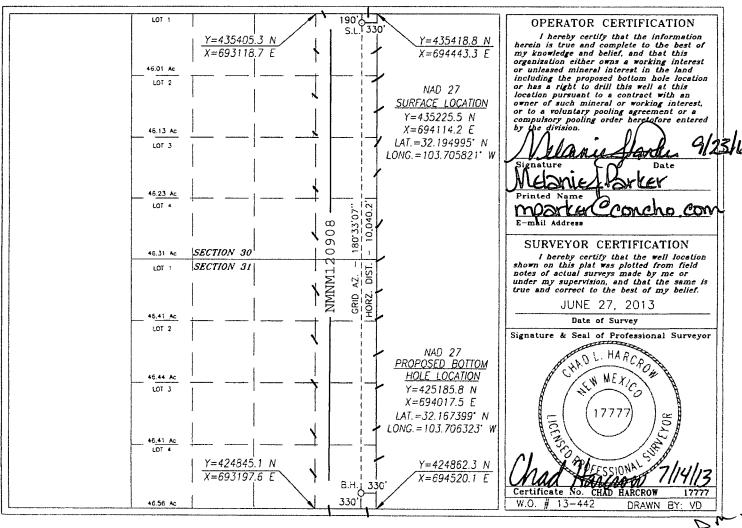

□ AMENDED REPORT

|                            | WELL LOCATION AND  | ACREAGE DEDICATION PLAT |  |
|----------------------------|--------------------|-------------------------|--|
| API Number<br>30-025-41668 | Pool Code<br>96629 |                         |  |
| Property Code 40280        | Prop<br>KING TU    | Well Number             |  |
| 0GRID No.<br>217955        | Oper<br>COG PROI   | Elevation<br>3547.7     |  |

## Surface Location

| UL or lot No. | Section | Township | Range | Lot Idn | Feet from the | North/South line | Feet from the | East/West line | County |
|---------------|---------|----------|-------|---------|---------------|------------------|---------------|----------------|--------|
| Α             | 30      | 24-S     | 32-E  |         | 190           | NORTH            | 330           | EAST           | LEA    |

## Bottom Hole Location If Different From Surface

| UL or lot No.                                                      | Section | Townshi | p Range | Lot Idn | Feet from the | North/South line | Feet from the | East/West line | County |
|--------------------------------------------------------------------|---------|---------|---------|---------|---------------|------------------|---------------|----------------|--------|
| Р                                                                  | 31      | 24-5    | S 32-E  |         | 330           | SOUTH            | 330           | EAST           | LEA    |
| Dedicated Acres   Joint or Infill   Consolidation Code   Order No. |         |         |         |         |               |                  | •             |                |        |
| 320                                                                |         |         |         |         |               |                  |               |                |        |