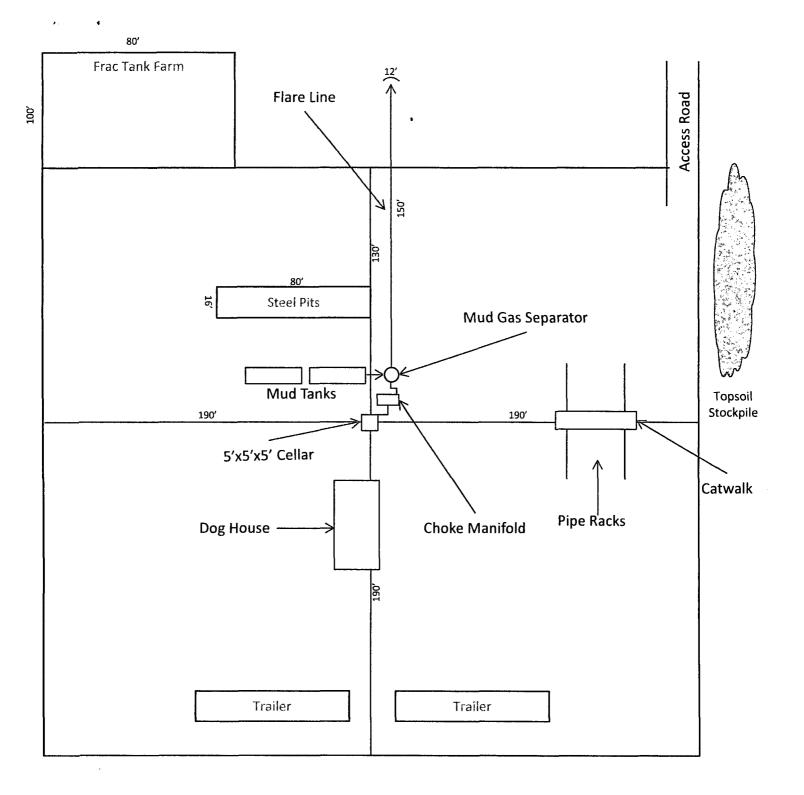

| abandoned we                                                                                                                                                                                                                                              | II. Use form 3160-3 (AP                         | D) for such proposals.                             | DEC 1 & 2013                                                | f Indian, Allottee           | or Tribe Name           |
|-----------------------------------------------------------------------------------------------------------------------------------------------------------------------------------------------------------------------------------------------------------|-------------------------------------------------|----------------------------------------------------|-------------------------------------------------------------|------------------------------|-------------------------|
| SUBMIT IN TRI                                                                                                                                                                                                                                             | PLICATE - Other instru                          | ctions on reverse side.                            | 7. 1                                                        | f Unit or CA/Agre            | eement, Name and/or No. |
| 1. Type of Well                                                                                                                                                                                                                                           |                                                 |                                                    |                                                             | Vell Name and No             |                         |
| ☑ Oil Well ☐ Gas Well ☐ Other                                                                                                                                                                                                                             |                                                 |                                                    |                                                             | HAT MESA 10 FEDERAL COM 4H   |                         |
| Name of Operator     Contact: ARICKA EASTERLING     CIMAREX ENERGY COMPANY     E-Mail: aeasterling@cimarex.com                                                                                                                                            |                                                 |                                                    |                                                             | API Well No.<br>30-025-40805 |                         |
| 3a. Address<br>202 S. CHEYENNE AVE, SUI<br>TULSA, OK 74103                                                                                                                                                                                                | 3b. Phone No. (include area<br>Ph: 918-560-7060 | code) 10.                                          | 10. Field and Pool, or Exploratory WILDCAT BONE SPRING      |                              |                         |
| 4. Location of Well (Footage, Sec., T., R., M., or Survey Description)                                                                                                                                                                                    |                                                 |                                                    | 11.                                                         | County or Parish,            | and State               |
| Sec 10 T21S R32E 660FSL 330FEL                                                                                                                                                                                                                            |                                                 |                                                    |                                                             | LEA COUNTY, NM               |                         |
| 12. CHECK APPI                                                                                                                                                                                                                                            | ROPRIATE BOX(ES) TO                             | O INDICATE NATURE                                  | OF NOTICE, REPO                                             | RT, OR OTHE                  | ER DATA                 |
| TYPE OF SUBMISSION                                                                                                                                                                                                                                        | TYPE OF ACTION                                  |                                                    |                                                             |                              |                         |
| Notice of Intent                                                                                                                                                                                                                                          | ☐ Acidize                                       | □ Deepen                                           | ☐ Production (                                              | Start/Resume)                | ■ Water Shut-Off        |
| Notice of Intent                                                                                                                                                                                                                                          | ☐ Alter Casing                                  | ☐ Fracture Treat                                   | ☐ Reclamation                                               |                              | ■ Well Integrity        |
| ☐ Subsequent Report                                                                                                                                                                                                                                       | □ Casing Repair                                 | ■ New Construction                                 | n Recomplete                                                |                              | Other                   |
| Final Abandonment Notice                                                                                                                                                                                                                                  | Change Plans                                    | Plug and Abando                                    | n                                                           | Abandon                      | Change to Original A    |
|                                                                                                                                                                                                                                                           | Convert to Injection                            | □ Plug Back                                        | Water Dispo                                                 | sal                          |                         |
| Cimarex Energy Inc. respectfor attached diagram.  Cimarex is proposing a 380' X                                                                                                                                                                           |                                                 | to accommodate the rig r                           |                                                             | al Apole.                    |                         |
| 14. I hereby certify that the foregoing is                                                                                                                                                                                                                | s true and correct.                             | 4                                                  |                                                             |                              |                         |
| 7                                                                                                                                                                                                                                                         | For CIMARE                                      | 227762 verified by the BLN<br>CENERGY COMPANY, sen | t to the Hobbs                                              |                              |                         |
| Committed to AFMSS for processing by Name (Printed/Typed) ARICKA EASTERLING                                                                                                                                                                               |                                                 |                                                    | JOHNNY DICKERSON on 11/25/2013 ()  Title REGULATORY ANALYST |                              |                         |
| Name (Frimew Typeu) ARIONA I                                                                                                                                                                                                                              | EASTERLING_                                     | Title RE                                           | GULATURY ANALY                                              | 31                           |                         |
| Signature (Electronic                                                                                                                                                                                                                                     | Submission)                                     | Date 11/                                           | 22/2013                                                     |                              |                         |
|                                                                                                                                                                                                                                                           | THIS SPACE FO                                   | OR FEDERAL OR STA                                  | TE OFFICE USE                                               |                              |                         |
| _Approved By                                                                                                                                                                                                                                              |                                                 | Title                                              | FIELD MANAG                                                 | ER                           | Date 12: 9-13           |
| Conditions of approval, if any, are attached. Approval of this notice does not warrant or certify that the applicant holds legal or equitable title to those rights in the subject lease which would entitle the applicant to conduct operations thereon. |                                                 |                                                    | Office CARLSBAD FIELD OFFICE                                |                              |                         |
| Title 18 U.S.C. Section 1001 and Title 43                                                                                                                                                                                                                 | U.S.C. Section 1212, make it a                  | crime for any person knowingl                      | y and willfully to make to                                  | any department o             | r agency of the United  |