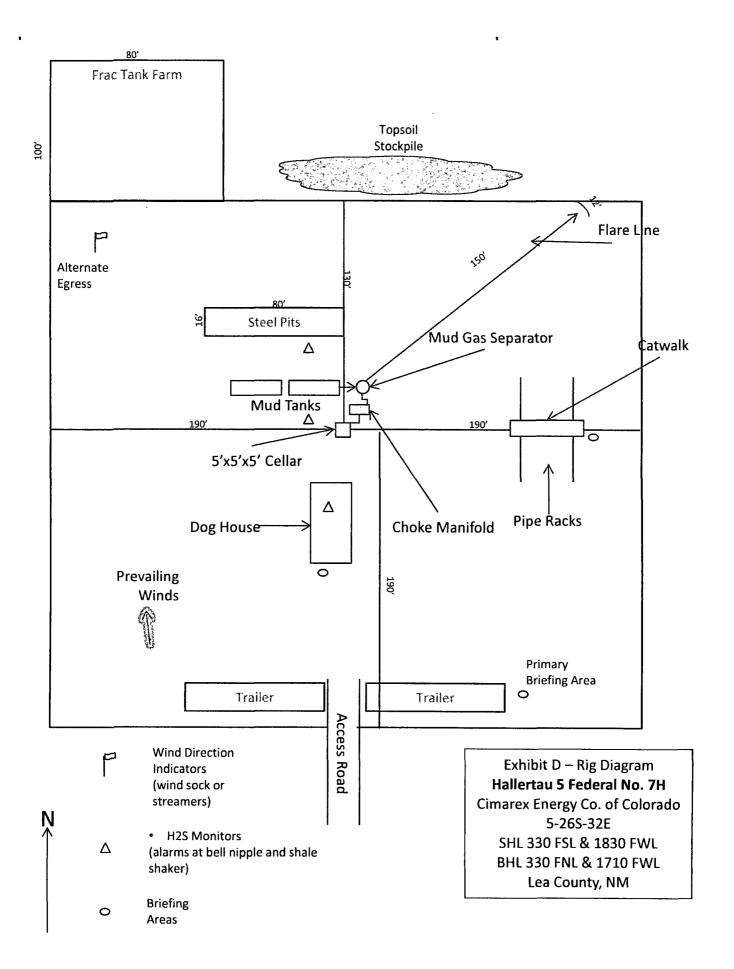

OCD Hobbs

| BUREAU OF LAND MANAGEMENT  SUNDRY NOTICES AND REPORTS ON WELLS                                                                                                                                                                                                    |                                                                                                                                                  |                                                                                                                                                             |                                                                                                                                                                                                                    | Expires: July 31, 2010                                                                           |
|-------------------------------------------------------------------------------------------------------------------------------------------------------------------------------------------------------------------------------------------------------------------|--------------------------------------------------------------------------------------------------------------------------------------------------|-------------------------------------------------------------------------------------------------------------------------------------------------------------|--------------------------------------------------------------------------------------------------------------------------------------------------------------------------------------------------------------------|--------------------------------------------------------------------------------------------------|
|                                                                                                                                                                                                                                                                   |                                                                                                                                                  |                                                                                                                                                             |                                                                                                                                                                                                                    | al No.<br>392082A                                                                                |
| Do not use this form for proposals to drill or to re-enter an abandoned well. Use form 3160-3 (APD) for such proposals.                                                                                                                                           |                                                                                                                                                  |                                                                                                                                                             | HOBBS Och Indian, A                                                                                                                                                                                                | Allottee or Tribe Name                                                                           |
|                                                                                                                                                                                                                                                                   | PLICATE - Other instruc                                                                                                                          | ctions on reverse side.                                                                                                                                     | DEC 1 6 2013                                                                                                                                                                                                       | CA/Agreement, Name and/or No.                                                                    |
| 1. Type of Well                                                                                                                                                                                                                                                   | 1                                                                                                                                                |                                                                                                                                                             | RECEIVED 8. Well Name HALLER                                                                                                                                                                                       | e and No.<br>FAU 5 FEDERAL 7H                                                                    |
| 2. Name of Operator                                                                                                                                                                                                                                               |                                                                                                                                                  | ARICKA EASTERLING                                                                                                                                           | 9. API Well                                                                                                                                                                                                        |                                                                                                  |
| CIMAREX ENERGY COMPAI                                                                                                                                                                                                                                             | NY / E-Mail: aeasterling                                                                                                                         |                                                                                                                                                             | 30                                                                                                                                                                                                                 | -005-4043V                                                                                       |
| 3a. Address<br>202 S. CHEYENNE AVE, SUI<br>TULSA, OK 74103                                                                                                                                                                                                        | TE 1000                                                                                                                                          | 3b. Phone No. (include area code<br>Ph: 918-560-7060                                                                                                        | ) 10. Field and WILDCA                                                                                                                                                                                             | Pool, or Exploratory T BONE SPRING                                                               |
| 4. Location of Well (Footage, Sec., 7                                                                                                                                                                                                                             | ., R., M., or Survey Description                                                                                                                 |                                                                                                                                                             | 11. County o                                                                                                                                                                                                       | r Parish, and State                                                                              |
| Sec 5 T26S R32E 330FSL 18                                                                                                                                                                                                                                         |                                                                                                                                                  | LEA COUNTY, NM                                                                                                                                              |                                                                                                                                                                                                                    |                                                                                                  |
|                                                                                                                                                                                                                                                                   | /                                                                                                                                                |                                                                                                                                                             | ļ                                                                                                                                                                                                                  |                                                                                                  |
| 12. CHECK APPI                                                                                                                                                                                                                                                    | ROPRIATE BOX(ES) TO                                                                                                                              | O INDICATE NATURE OF                                                                                                                                        | NOTICE, REPORT, OR                                                                                                                                                                                                 | OTHER DATA                                                                                       |
| TYPE OF SUBMISSION                                                                                                                                                                                                                                                | TYPE OF ACTION                                                                                                                                   |                                                                                                                                                             |                                                                                                                                                                                                                    |                                                                                                  |
| Notice of Intent                                                                                                                                                                                                                                                  | ☐ Acidize                                                                                                                                        | □ Deepen                                                                                                                                                    | ☐ Production (Start/Res                                                                                                                                                                                            | ume)                                                                                             |
| _                                                                                                                                                                                                                                                                 | ☐ Alter Casing                                                                                                                                   | ☐ Fracture Treat                                                                                                                                            | ☐ Reclamation                                                                                                                                                                                                      | ■ Well Integrity                                                                                 |
| ☐ Subsequent Report                                                                                                                                                                                                                                               | □ Casing Repair                                                                                                                                  | ■ New Construction                                                                                                                                          | ☐ Recomplete                                                                                                                                                                                                       | Other                                                                                            |
| ☐ Final Abandonment Notice                                                                                                                                                                                                                                        | ☐ Change Plans                                                                                                                                   | ☐ Plug and Abandon                                                                                                                                          | ☐ Temporarily Abandon                                                                                                                                                                                              | Change to Original A PD                                                                          |
|                                                                                                                                                                                                                                                                   | Convert to Injection                                                                                                                             | ☐ Plug Back                                                                                                                                                 | ☐ Water Disposal                                                                                                                                                                                                   |                                                                                                  |
| 13. Describe Proposed or Completed Op If the proposal is to deepen direction: Attach the Bond under which the wo following completion of the involvec testing has been completed. Final Al determined that the site is ready for f Cimarex Energy Inc. respectful | ally or recomplete horizontally, rk will be performed or provide doperations. If the operation rebandonment Notices shall be filmal inspection.) | give subsurface locations and measi<br>the Bond No. on file with BLM/BL<br>sults in a multiple completion or rec<br>ed only after all requirements, include | ared and true vertical depths of A. Required subsequent reports ompletion in a new interval, a ling reclamation, have been continuous and the continuous and true true and true true true true true true true true | all pertinent markers and zones. s shall be filed within 30 days Form 3160-4 shall be filed once |
| attached diagram.                                                                                                                                                                                                                                                 | any requests approvar to                                                                                                                         | shange the hig layout as indica                                                                                                                             | ated on the                                                                                                                                                                                                        |                                                                                                  |
| Cimarex is proposing a 380' X                                                                                                                                                                                                                                     | 320' drilling pad in order                                                                                                                       | to accommodate the rig requ                                                                                                                                 | irements.                                                                                                                                                                                                          |                                                                                                  |
|                                                                                                                                                                                                                                                                   |                                                                                                                                                  | Original C                                                                                                                                                  | onditions of App                                                                                                                                                                                                   | bronel Blby                                                                                      |
|                                                                                                                                                                                                                                                                   |                                                                                                                                                  | ndd tood                                                                                                                                                    | footege will be a                                                                                                                                                                                                  | reclaimed at the                                                                                 |
|                                                                                                                                                                                                                                                                   |                                                                                                                                                  | 14.60.000                                                                                                                                                   | 100 oc land                                                                                                                                                                                                        | (110)                                                                                            |
| OK Surfece Lee                                                                                                                                                                                                                                                    | V                                                                                                                                                | -6-2013 time of 1                                                                                                                                           | V90.1 1 6 C 10 1 100                                                                                                                                                                                               |                                                                                                  |
| 14. I hereby certify that the foregoing is                                                                                                                                                                                                                        | √Electronic Submission#                                                                                                                          | 227760 verified by the BLM We                                                                                                                               | Il Information System                                                                                                                                                                                              |                                                                                                  |
|                                                                                                                                                                                                                                                                   |                                                                                                                                                  | (ENERGY COMPANY, sent to processing by JOHNNY DICKE                                                                                                         |                                                                                                                                                                                                                    |                                                                                                  |
| Name (Printed/Typed) ARICKA E                                                                                                                                                                                                                                     | EASTERLING                                                                                                                                       | Title REGUI                                                                                                                                                 | _ATORY ANALYST                                                                                                                                                                                                     |                                                                                                  |
| Circuture (Floring)                                                                                                                                                                                                                                               | S.,k.,;.,;.,)                                                                                                                                    | D-4- 44/00/6                                                                                                                                                | 2040                                                                                                                                                                                                               |                                                                                                  |
| Signature (Electronic S                                                                                                                                                                                                                                           |                                                                                                                                                  | Date 11/22/2                                                                                                                                                |                                                                                                                                                                                                                    |                                                                                                  |
|                                                                                                                                                                                                                                                                   | 11113 SPACE TO                                                                                                                                   | TEDERAL OR STATE                                                                                                                                            | OFFICE USE                                                                                                                                                                                                         | 201                                                                                              |
| Approved By                                                                                                                                                                                                                                                       | Alyalm J Call                                                                                                                                    | <u>  Inte</u>                                                                                                                                               | ) MANAGER                                                                                                                                                                                                          | DEC 1 2 201                                                                                      |
| Conditions of approval, if any, are attache<br>certify that the applicant holds legal or eq<br>which would entitle the applicant to condu                                                                                                                         | uitable title to those rights in th                                                                                                              |                                                                                                                                                             | BAD FIELD OFFICE                                                                                                                                                                                                   |                                                                                                  |
| Title 18 U.S.C. Section 1001 and Title 43                                                                                                                                                                                                                         | U.S.C. Section 1212, make it a                                                                                                                   | crime for any person knowingly and                                                                                                                          | d willfully to make to any depa                                                                                                                                                                                    | rtment or agency of the United                                                                   |