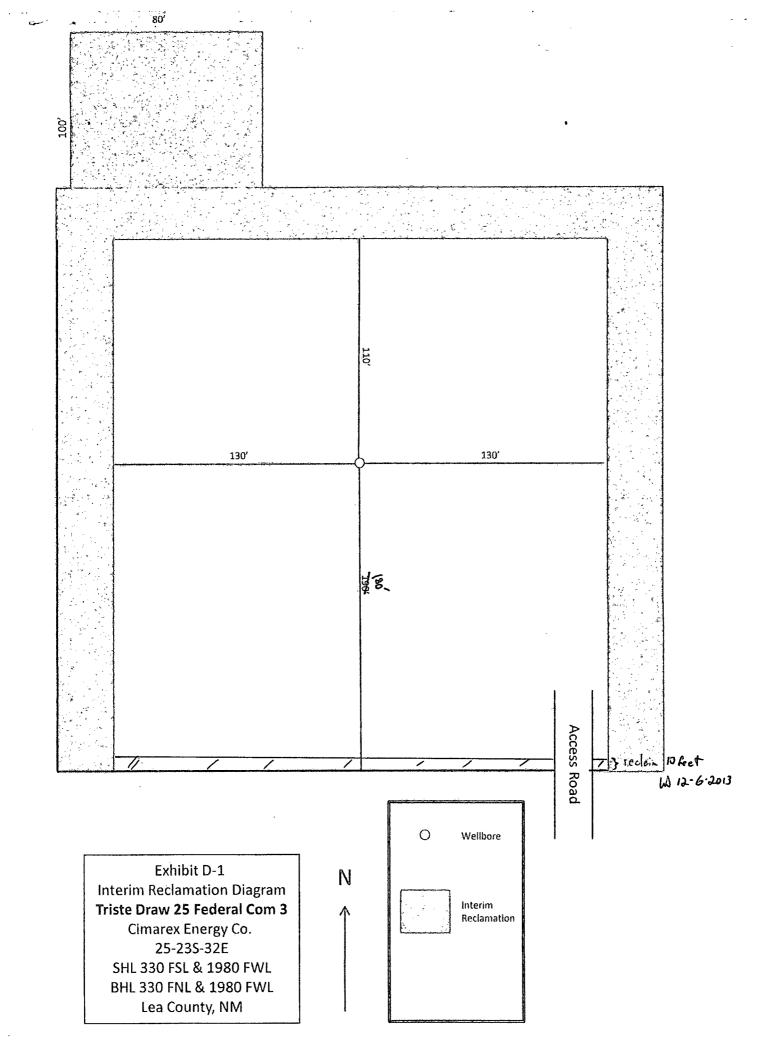

attached diagram.

Cimarex is proposing a 380' X 320' drilling pad in order to accommodate the rig requirements.

| ·                                                                                                                                                                                                                                                              |                             |  |  |  |  |  |  |  |  |
|----------------------------------------------------------------------------------------------------------------------------------------------------------------------------------------------------------------------------------------------------------------|-----------------------------|--|--|--|--|--|--|--|--|
| DK Surface Legion 1. Brule 12-6-2013 Original Conditions of Americal Apollo.                                                                                                                                                                                   |                             |  |  |  |  |  |  |  |  |
| 14. I hereby certify that the foregoing is true and correct.  Electronic Submission #227436 verified by the BLM Well Information System  For CIMAREX ENERGY COMPANY, sent to the Hobbs  Committed to AFMSS for processing by JOHNNY DICKERSON on 11/25/2013 () |                             |  |  |  |  |  |  |  |  |
| Name (Printed/Typed) ARICKA EASTERLING                                                                                                                                                                                                                         | Title REGULATORY ANALYST    |  |  |  |  |  |  |  |  |
| Signature (Electronic Submission)                                                                                                                                                                                                                              | Date 11/20/2013             |  |  |  |  |  |  |  |  |
| THIS SPACE FOR FEDERAL OR STATE OFFICE USE                                                                                                                                                                                                                     |                             |  |  |  |  |  |  |  |  |
| Approved By Approved By                                                                                                                                                                                                                                        | Title FIELD MANAGER /2-9-13 |  |  |  |  |  |  |  |  |
| Conditions of approval, if any, are attached. Approval of this notice does not warrant or certify that the applicant holds legal or equitable title to those rights in the subject lease which would entitle the applicant to conduct operations thereon.      | om@ARLSBAD FIELD OFFICE     |  |  |  |  |  |  |  |  |