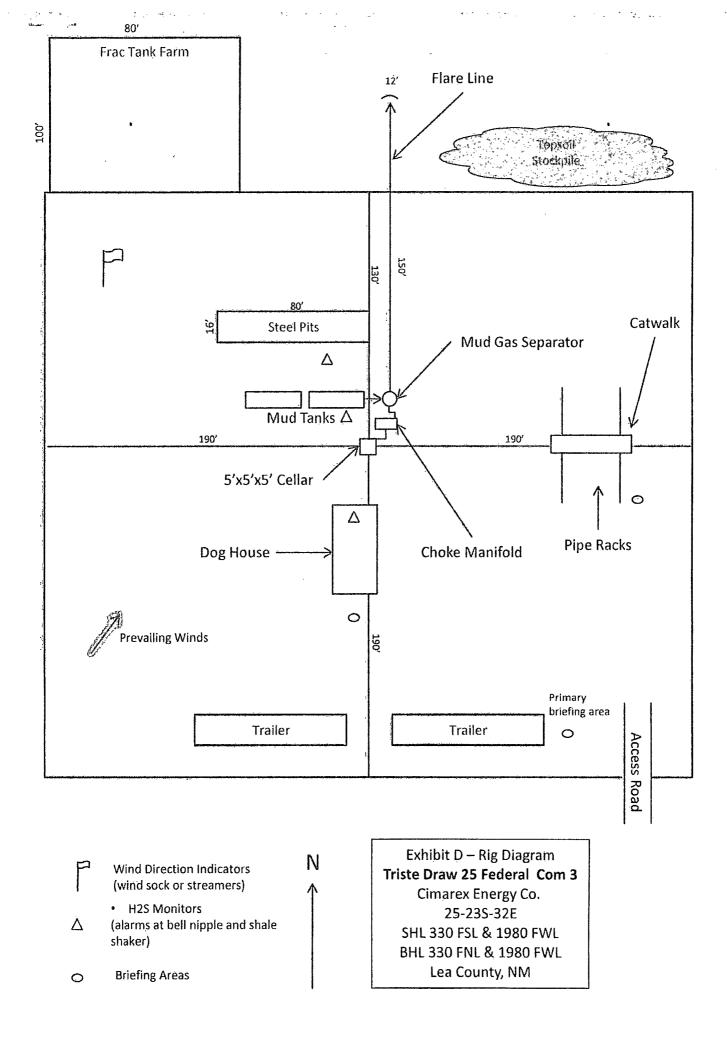

attached diagram.

Cimarex is proposing a 380' X 320' drilling pad in order to accommodate the rig requirements.

| ·                                                                                                                                                                                                                                                              |                             |  |  |  |  |  |  |  |  |
|----------------------------------------------------------------------------------------------------------------------------------------------------------------------------------------------------------------------------------------------------------------|-----------------------------|--|--|--|--|--|--|--|--|
| DK Surface Legion 1. Brule 12-6-2013 Original Conditions of Americal Apollo.                                                                                                                                                                                   |                             |  |  |  |  |  |  |  |  |
| 14. I hereby certify that the foregoing is true and correct.  Electronic Submission #227436 verified by the BLM Well Information System  For CIMAREX ENERGY COMPANY, sent to the Hobbs  Committed to AFMSS for processing by JOHNNY DICKERSON on 11/25/2013 () |                             |  |  |  |  |  |  |  |  |
| Name (Printed/Typed) ARICKA EASTERLING                                                                                                                                                                                                                         | Title REGULATORY ANALYST    |  |  |  |  |  |  |  |  |
| Signature (Electronic Submission)                                                                                                                                                                                                                              | Date 11/20/2013             |  |  |  |  |  |  |  |  |
| THIS SPACE FOR FEDERAL OR STATE OFFICE USE                                                                                                                                                                                                                     |                             |  |  |  |  |  |  |  |  |
| Approved By Approved By                                                                                                                                                                                                                                        | Title FIELD MANAGER /2-9-13 |  |  |  |  |  |  |  |  |
| Conditions of approval, if any, are attached. Approval of this notice does not warrant or certify that the applicant holds legal or equitable title to those rights in the subject lease which would entitle the applicant to conduct operations thereon.      | om@ARLSBAD FIELD OFFICE     |  |  |  |  |  |  |  |  |