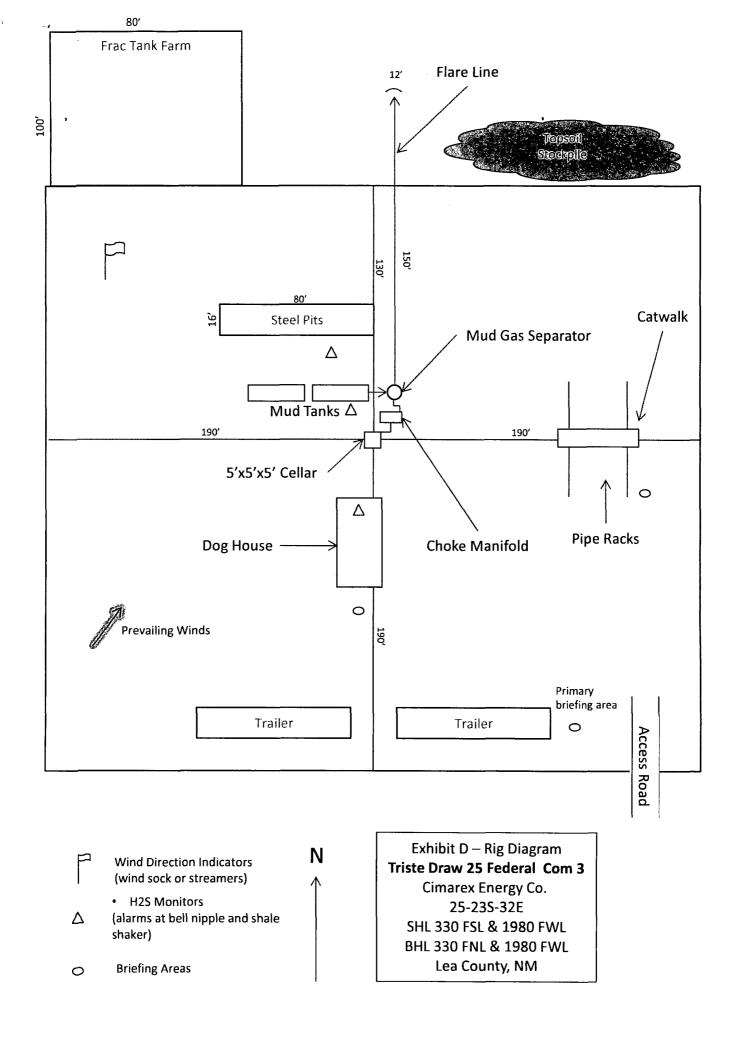

## SUNDRY NOTICES AND REPORTS ON WELLS

Do not use this form for proposals to drill or to re-enter an

HOBBS OCD

NMLC063228 6. If Indian, Allottee or Tribe Name

| apandoned we                                                                                                                              | II. USE TOTM 3 160-3 (APD)                                   | ior such proposals.                                  | 1 to 501                                                    | 3                                      |                         |  |
|-------------------------------------------------------------------------------------------------------------------------------------------|--------------------------------------------------------------|------------------------------------------------------|-------------------------------------------------------------|----------------------------------------|-------------------------|--|
| SUBMIT IN TRI                                                                                                                             | ons on reverse side.                                         | DEC 1 & SON                                          | 7. If Unit or CA/Agree                                      | ement, Name and/or No.                 |                         |  |
| Type of Well                                                                                                                              | ner                                                          |                                                      | RECEIVE                                                     | 8. Well Name and No.<br>TRISTE DRAW 25 | 5 FEDERAL COM 3H        |  |
| Name of Operator     CIMAREX ENERGY COMPA                                                                                                 | YSI FAVELA<br>irex.com                                       | 9. API Well No.<br>30-025-41150                      |                                                             |                                        |                         |  |
| 3a. Address<br>600 NORTH MARIENFELD S<br>MIDLAND, TX 79701                                                                                | b. Phone No. (include area cod<br>Ph: 432-620-1964           | ie)                                                  | 10. Field and Pool, or Exploratory TRISTE DRAW, BONE SPRING |                                        |                         |  |
| 4. Location of Well (Footage, Sec., 7                                                                                                     |                                                              | <del>-</del> †                                       | 11. County or Parish, and State                             |                                        |                         |  |
| Sec 25 T23S R32E SESW 38                                                                                                                  |                                                              |                                                      | LEA COUNTY, NM                                              |                                        |                         |  |
| 12. CHECK APPI                                                                                                                            | ROPRIATE BOX(ES) TO I                                        | NDICATE NATURE OF                                    | NOTICE, RE                                                  | PORT, OR OTHER                         | R DATA                  |  |
| TYPE OF SUBMISSION                                                                                                                        | TYPE OF ACTION                                               |                                                      |                                                             |                                        |                         |  |
| Notice of Intent                                                                                                                          | Acidize                                                      | □ Deepen                                             | ☐ Production                                                | on (Start/Resume)                      | ☐ Water Shut-Off        |  |
| _                                                                                                                                         | ☐ Alter Casing                                               | ☐ Fracture Treat                                     | ☐ Reclamate                                                 | tion                                   | ■ Well Integrity        |  |
| ☐ Subsequent Report                                                                                                                       | Casing Repair                                                | ■ New Construction                                   | ☐ Recompl                                                   | ete                                    | Other Other             |  |
| ☐ Final Abandonment Notice                                                                                                                | ☐ Change Plans                                               | Plug and Abandon                                     | ☐ Tempora                                                   | rily Abandon                           | Change to Original A PD |  |
|                                                                                                                                           | ☐ Convert to Injection                                       | □ Plug Back                                          | ■ Water Di                                                  | sposal                                 |                         |  |
| determined that the site is ready for f Cimarex Energy respectfully r see attached Rig Layout Diag                                        | equests to place a Battery or ram. and production facilities |                                                      |                                                             | d.                                     |                         |  |
| 14. I hereby certify that the foregoing is                                                                                                | true and correct.                                            | J                                                    | 11                                                          | _                                      |                         |  |
| •                                                                                                                                         | Electronic Submission #227<br>For CIMAREX EI                 | '808 verified by the BLM W<br>NERGY COMPANY, sent to |                                                             | System                                 |                         |  |
|                                                                                                                                           | <b>5</b> 1                                                   | JOHNNY DICKERSON on 11/25/2013 ()                    |                                                             |                                        |                         |  |
| Name (Printed/Typed) DEYSI FA                                                                                                             | Title DRILL                                                  | Title DRILLING TECHNICIAN                            |                                                             |                                        |                         |  |
| Signature (Electronic S                                                                                                                   | Submission)                                                  | Date 11/22                                           | /2013                                                       |                                        |                         |  |
|                                                                                                                                           | THIS SPACE FOR                                               | FEDERAL OR STATE                                     | E OFFICE US                                                 | E                                      |                         |  |
| Approved By Andl                                                                                                                          |                                                              | Title                                                | FIELD MA                                                    | NAGER                                  | 12-9-13<br>Date         |  |
| Conditions of approval, if any, are attache certify that the applicant holds legal or equivalent would entitle the applicant to condition | uitable title to those rights in the su                      | t warrant or bject lease Office                      | CARLSBAD FI                                                 | ELD OFFICE                             |                         |  |
| Fitle 18 U.S.C. Section 1001 and Title 43<br>States any false, fictitious or fraudulent                                                   |                                                              |                                                      |                                                             | ke to any department or                | agency of the United    |  |