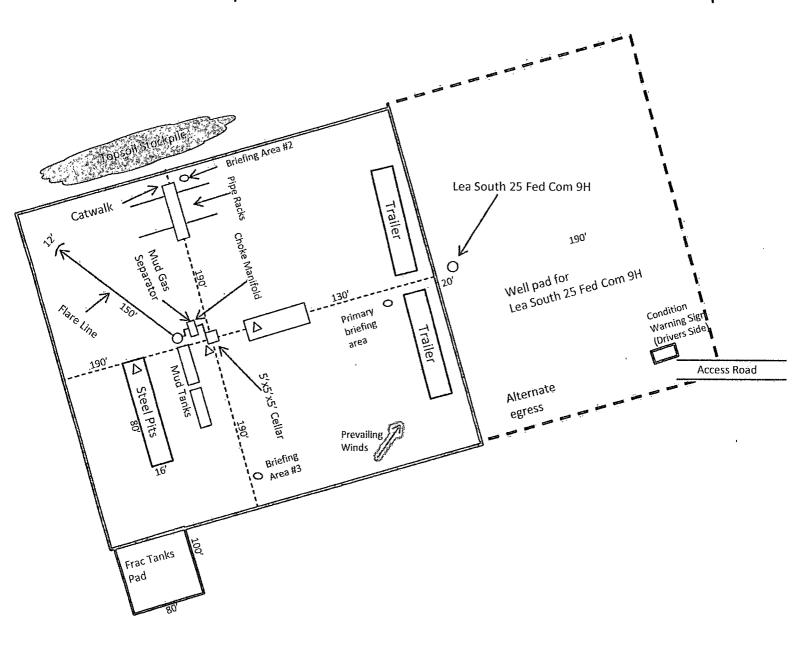

N

Wind Direction Indicators (wind sock or streamers)

• H2S Monitors  $\Delta$  (alarms at bell nipple and shale shaker)

O Briefing Areas

Exhibit D – Rig Diagram

Lea South 25 Federal Com #5H

Nearburg Producing Co.

25-20S-34E SHL 60 FSL & 660 FWL BHL 330 FNL & 660 FWL Lea County, NM

Ν

Wind Direction Indicators (wind sock or streamers)

H2S Monitors
 △ (alarms at bell nipple and shale shaker)

O Briefing Areas

Exhibit D-1 – Production Facilities Diagram
Lea South 25 Federal Com #5H