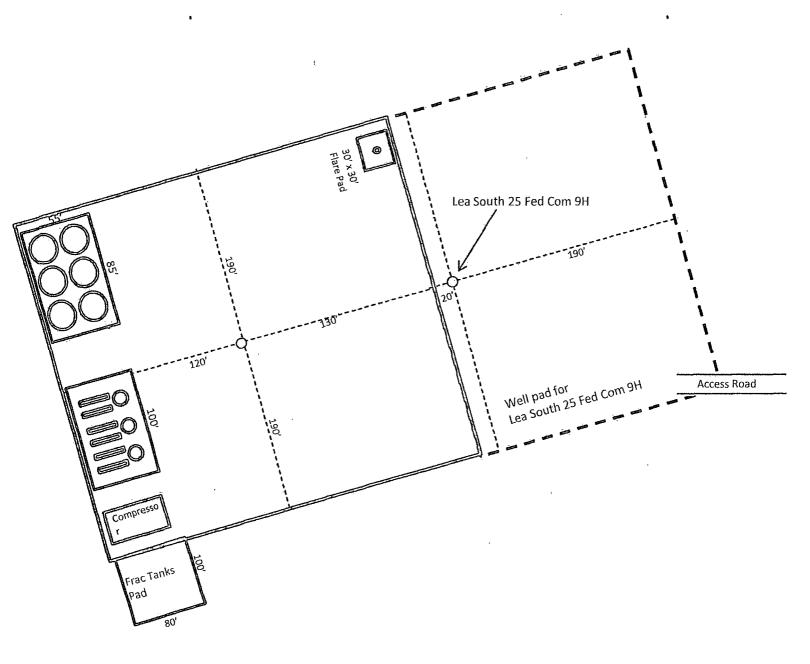

25-20S-34E SHL 60 FSL & 660 FWL BHL 330 FNL & 660 FWL Lea County, NM

Ν

Wind Direction Indicators (wind sock or streamers)

H2S Monitors
 △ (alarms at bell nipple and shale shaker)

O Briefing Areas

Exhibit D-1 – Production Facilities Diagram
Lea South 25 Federal Com #5H

Nearburg Producing Co. 25-20S-34E SHL 60 FSL & 660 FWL BHL 330 FNL & 660 FWL Lea County, NM