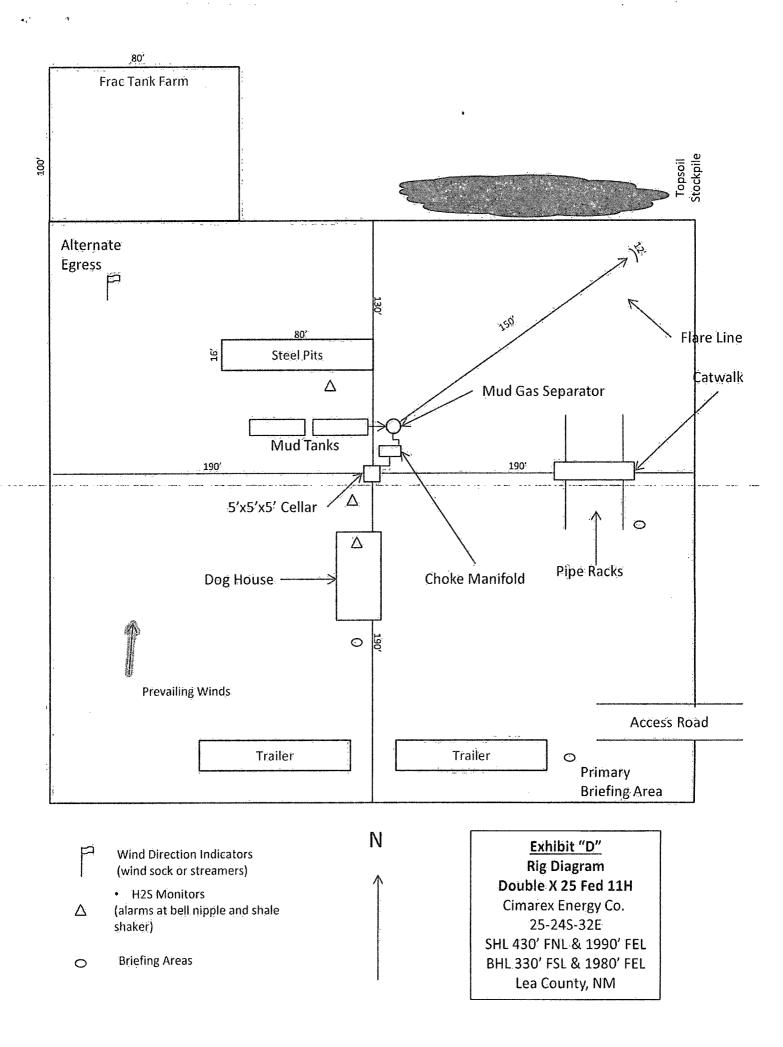

## **UNITED STATES** DEPARTMENT OF THE INTERIOR

OCD HOBBS 14-206

FORM APPROVED OMB NO. 1004-0135

| В                                                                                                                                                                                                                                                |                                                                                                                                                    | Expires: July 31, 2010                                                                                                                      |                                                                                      |                                                                                       |                                                                           |  |
|--------------------------------------------------------------------------------------------------------------------------------------------------------------------------------------------------------------------------------------------------|----------------------------------------------------------------------------------------------------------------------------------------------------|---------------------------------------------------------------------------------------------------------------------------------------------|--------------------------------------------------------------------------------------|---------------------------------------------------------------------------------------|---------------------------------------------------------------------------|--|
| SUNDRY NOTICES AND REPORTS ON WELLS                                                                                                                                                                                                              |                                                                                                                                                    |                                                                                                                                             |                                                                                      | 5. Lease Serial No. NMNM127895                                                        |                                                                           |  |
| Do not use th                                                                                                                                                                                                                                    | drill or to re-enter an<br>D) for such proposals.                                                                                                  | HOBBS (                                                                                                                                     | 6. Of Indian, Allottee of                                                            | or Tribe Name                                                                         |                                                                           |  |
| SUBMIT IN TRI                                                                                                                                                                                                                                    | PLICATE - Other instruc                                                                                                                            | ctions on reverse side.                                                                                                                     | DEC                                                                                  | 7. If Unit or CA/Agre                                                                 | ement, Name and/or No.                                                    |  |
| 1. Type of Well                                                                                                                                                                                                                                  |                                                                                                                                                    |                                                                                                                                             | -                                                                                    | 8. Well Name and No.<br>DOUBLE X 25 FE                                                | DEDAL NO. 11H                                                             |  |
| ☑ Oil Well ☐ Gas Well ☐ Ot                                                                                                                                                                                                                       |                                                                                                                                                    |                                                                                                                                             | RECE                                                                                 |                                                                                       | DERAL NO. 11H                                                             |  |
| Name of Operator     CIMAREX ENERGY COMPA                                                                                                                                                                                                        |                                                                                                                                                    | •                                                                                                                                           |                                                                                      | 9. API Well No.<br>30-025-41416                                                       |                                                                           |  |
| 3a. Address<br>202 S. CHEYENNE AVE, SU<br>TULSA, OK 74103                                                                                                                                                                                        | 3b. Phone No. (include area of Ph: 918-560-7060 Fx: 918-749-8059                                                                                   | TRIPLE X; BONE SPRING, W<br>-749-8059                                                                                                       |                                                                                      |                                                                                       |                                                                           |  |
| 4. Location of Well (Footage, Sec., 7                                                                                                                                                                                                            | . /                                                                                                                                                | )                                                                                                                                           | DEC I O S                                                                            | 11. County or Parish,                                                                 | and State                                                                 |  |
| Sec 25 T24S R32E 330FNL 1                                                                                                                                                                                                                        | 990FEL /                                                                                                                                           |                                                                                                                                             |                                                                                      | LEA COUNTY,                                                                           | NM /                                                                      |  |
| 430                                                                                                                                                                                                                                              | 1060                                                                                                                                               |                                                                                                                                             | RECEIVE                                                                              | <b>D</b>                                                                              |                                                                           |  |
| 12. CHECK APP                                                                                                                                                                                                                                    | ROPRIATE BOX(ES) TO                                                                                                                                | O INDICATE NATURE (                                                                                                                         | OF NOTICE, R                                                                         | EPORT, OR OTHE                                                                        | R DATA                                                                    |  |
| TYPE OF SUBMISSION                                                                                                                                                                                                                               | TYPE OF ACTION                                                                                                                                     |                                                                                                                                             |                                                                                      |                                                                                       |                                                                           |  |
| Notice of Intent                                                                                                                                                                                                                                 | ☐ Acidize                                                                                                                                          | □ Deepen                                                                                                                                    | ☐ Product                                                                            | tion (Start/Resume)                                                                   | ■ Water Shut-Off                                                          |  |
| ■ Notice of Intent                                                                                                                                                                                                                               | ☐ Alter Casing                                                                                                                                     | ☐ Fracture Treat                                                                                                                            | □ Reclam                                                                             | ation                                                                                 | ■ Well Integrity                                                          |  |
| ☐ Subsequent Report                                                                                                                                                                                                                              | □ Casing Repair                                                                                                                                    | ■ New Construction                                                                                                                          | nstruction                                                                           |                                                                                       | Other                                                                     |  |
| ☐ Final Abandonment Notice                                                                                                                                                                                                                       | Change Plans                                                                                                                                       | Plug and Abandor                                                                                                                            | Tempo                                                                                | rarily Abandon                                                                        | Change to Original A                                                      |  |
|                                                                                                                                                                                                                                                  | ☐ Convert to Injection                                                                                                                             | Plug Back                                                                                                                                   | Water I                                                                              | Disposal                                                                              |                                                                           |  |
| 13. Describe Proposed or Completed Op<br>If the proposal is to deepen direction<br>Attach the Bond under which the wo<br>following completion of the involved<br>testing has been completed. Final A<br>determined that the site is ready for it | ally or recomplete horizontally, rk will be performed or provide d operations. If the operation re bandonment Notices shall be filmal inspection.) | give subsurface locations and m<br>the Bond No. on file with BLM<br>sults in a multiple completion or<br>ed only after all requirements, in | neasured and true vol/BIA. Required su<br>recompletion in a<br>necluding reclamation | ertical depths of all pertin<br>bsequent reports shall be<br>new interval, a Form 316 | ent markers and zones.<br>filed within 30 days<br>0-4 shall be filed once |  |
| Cimarex Energy Inc. respectfor attached diagram.                                                                                                                                                                                                 | ully requests approval to o                                                                                                                        | change the rig layout as in                                                                                                                 | dicated on the                                                                       |                                                                                       |                                                                           |  |
| Cimarex is proposing a 380'                                                                                                                                                                                                                      | ( 320' drilling pad in order                                                                                                                       | to accommodate the rig re                                                                                                                   | equirements.                                                                         |                                                                                       |                                                                           |  |
|                                                                                                                                                                                                                                                  |                                                                                                                                                    | Original Condition                                                                                                                          |                                                                                      |                                                                                       |                                                                           |  |
|                                                                                                                                                                                                                                                  |                                                                                                                                                    | additional Gootoge                                                                                                                          |                                                                                      | leined at the t                                                                       | ine of                                                                    |  |
| DK Swfer legion 1 A                                                                                                                                                                                                                              | la 12-6-2013                                                                                                                                       | interim reclamation                                                                                                                         | <b>`</b> .                                                                           |                                                                                       |                                                                           |  |
| 14. I hereby certify that the foregoing is                                                                                                                                                                                                       | s true and correct.  Electronic Submission #                                                                                                       | 227781 verified by the BLM                                                                                                                  | Well Information                                                                     | n Svstem                                                                              |                                                                           |  |
|                                                                                                                                                                                                                                                  | For CIMAREX                                                                                                                                        | ENERGY COMPANY, sent<br>processing by JOHNNY DIC                                                                                            | to the Hobbs                                                                         | •                                                                                     |                                                                           |  |
| Name (Printed/Typed) ARICKA E                                                                                                                                                                                                                    |                                                                                                                                                    | · 1                                                                                                                                         | · · · · · · · · · · · · · · · · · · ·                                                |                                                                                       |                                                                           |  |
| , ,,,,,,,,,,,,,,,,,,,,,,,,,,,,,,,,,,,,,                                                                                                                                                                                                          | · · · · · · ·                                                                                                                                      | 1,120                                                                                                                                       |                                                                                      |                                                                                       |                                                                           |  |
| Signature (Electronic                                                                                                                                                                                                                            | Submission)                                                                                                                                        | Date 11/2                                                                                                                                   | 22/2013                                                                              |                                                                                       |                                                                           |  |
| ,                                                                                                                                                                                                                                                | THIS SPACE FO                                                                                                                                      | R FEDERAL OR STA                                                                                                                            | TE OFFICE U                                                                          | SE                                                                                    |                                                                           |  |
| Approved By Snall                                                                                                                                                                                                                                | ,                                                                                                                                                  | Title                                                                                                                                       | FIELD MANA                                                                           | GER                                                                                   | Date/2. 9-73                                                              |  |
| Conditions of approval, if any, are attache                                                                                                                                                                                                      | d. Approval of this notice does                                                                                                                    |                                                                                                                                             |                                                                                      | ·.                                                                                    |                                                                           |  |