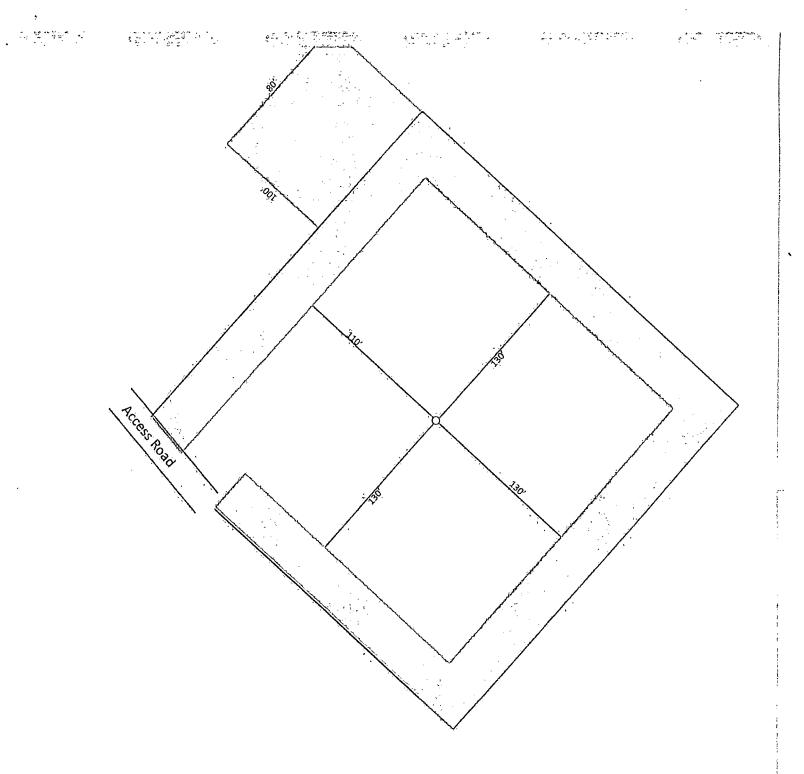

•

•

Exhibit D-1 Production Facilities Layout Diagram Red Tank 4 Federal No. 2 Cimarex Energy Co. of Colorado 3-4-23S-32E SHL 330 FNL & 1980 FWL BHL 330 FSL & 1980 FWL Lea County, NM

| N<br>↑ | O | Wellbore               |
|--------|---|------------------------|
|        |   | Interim<br>Reclamation |