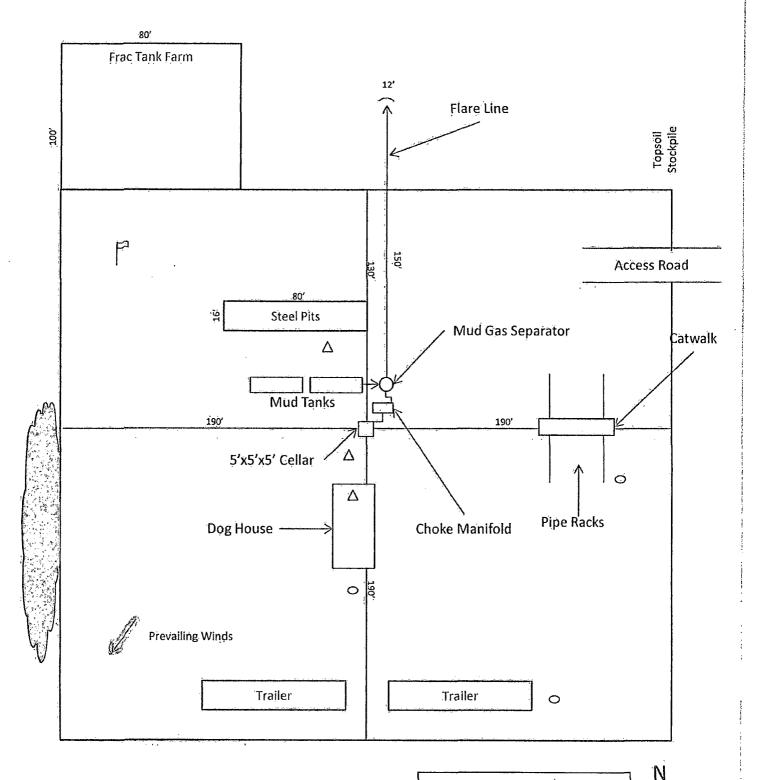

\*\* OPERATOR-SUBMITTED \*\* OPERATOR-SUBMITTED \*\*

12/18/13 EOR RECORD ONLY/000

DEC 18 2013

Wind Direction Indicators (wind sock or streamers)

H2S Monitors
 (alarms at bell nipple and shale shaker)

Briefing Areas

Exhibit D – Rig Diagram
Lynch 25 Federal 1
Cimarex Energy Co. of Colorado
25-20S-34E
SHL 1650 FSL & 330 FEL
BHL 1980 FSL & 330 FWL
Lea County, NM