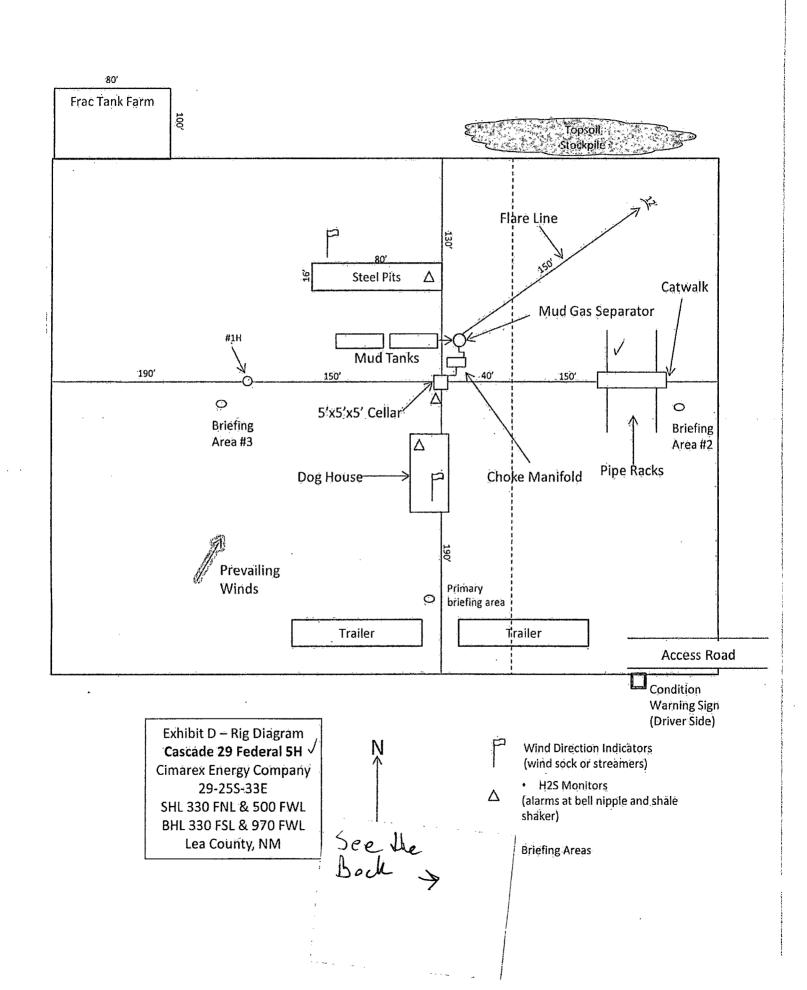

| ί.                                                                                                                                                                                                                                                        |                                                                                            |                                                                       |                          |                                                                                   | 14-181                     |  |
|-----------------------------------------------------------------------------------------------------------------------------------------------------------------------------------------------------------------------------------------------------------|--------------------------------------------------------------------------------------------|-----------------------------------------------------------------------|--------------------------|-----------------------------------------------------------------------------------|----------------------------|--|
| Form 3160-5<br>(August 2007)                                                                                                                                                                                                                              | UNITED STATES OCD Hobbs<br>DEPARTMENT OF THE INTERIOR<br>BUREAU OF LAND MANAGEMENT         |                                                                       | Hobb <b>s</b>            | FORM APPROVED<br>OMB NO. 1004-0135<br>Expires: July 31, 2010                      |                            |  |
|                                                                                                                                                                                                                                                           | RY NOTICES AND REPORT<br>e this form for proposals to dri<br>well. Use form 3160-3 (APD) f | S ON WELLS                                                            | HOBBS C                  | <ol> <li>Lease Serial No.<br/>NMNM43562</li> <li>If Indian, Allottee o</li> </ol> | r Tribe Name               |  |
| SUBMIT IN                                                                                                                                                                                                                                                 | TRIPLICATE - Other instruction                                                             | ns on reverse side.                                                   |                          | 7. If Unit or CA/Agree                                                            | ment, Name and/or No.      |  |
| 1. Type of Well                                                                                                                                                                                                                                           | ,                                                                                          | <i>l</i> ,                                                            | EC 172                   | Well Name and No.<br>CASCADE 29 FEI                                               |                            |  |
| Oil Well Gas Well     Cas Well     Constant     CIMAREX ENERGY COM                                                                                                                                                                                        | Contact: AR                                                                                |                                                                       | RECEIVED                 |                                                                                   | /                          |  |
| 3a. Address     3b. Phone No. (include area code)       202 S. CHEYENNE AVE, SUITE 1000     Ph: 918-560-7060       TULSA, OK 74103     Ph: 918-560-7060                                                                                                   |                                                                                            |                                                                       |                          | 10. Field and Pool, or Exploratory<br>WC BONE SPRING                              |                            |  |
| 4. Location of Well (Footage, Sec., T., R., M., or Survey Description)                                                                                                                                                                                    |                                                                                            |                                                                       |                          | 11. County or Parish, and State                                                   |                            |  |
| Sec 29 T25S R33E 330FNL 500FWL                                                                                                                                                                                                                            |                                                                                            |                                                                       |                          | LEA COUNTY, NM                                                                    |                            |  |
| 12. CHECK A                                                                                                                                                                                                                                               | APPROPRIATE BOX(ES) TO IN                                                                  | VDICATE NATURE OF 1                                                   | NOTICE, RE               | EPORT, OR OTHE                                                                    | R DATA                     |  |
| TYPE OF SUBMISSION                                                                                                                                                                                                                                        |                                                                                            | TYPE OF ACTION                                                        |                          |                                                                                   |                            |  |
| 🛛 Notice of Intent                                                                                                                                                                                                                                        |                                                                                            | Deepen                                                                | _                        | ion (Start/Resume)                                                                | □ Water Shut-Off           |  |
| Subsequent Report                                                                                                                                                                                                                                         | <ul> <li>Alter Casing</li> <li>Casing Repair</li> </ul>                                    | Fracture Treat New Construction                                       | □ Reclama<br>□ Recomp    |                                                                                   | Well Integrity Other       |  |
| Final Abandonment Notice                                                                                                                                                                                                                                  |                                                                                            | Plug and Abandon                                                      | -                        | arily Abandon                                                                     | Change to Original A<br>PD |  |
|                                                                                                                                                                                                                                                           | Convert to Injection                                                                       | Plug Back                                                             | 🗖 Water 🛙                | Disposal                                                                          |                            |  |
| attached diagram.                                                                                                                                                                                                                                         | ectfully requests approval to chain 30' X 320' drilling pad in order to a                  |                                                                       |                          |                                                                                   |                            |  |
| 14. Thereby centry that the forego                                                                                                                                                                                                                        | Electronic Submission #227<br>For CIMAREX EN                                               | ERGY COMPANY. sent to                                                 | the Hobbs                | 2                                                                                 |                            |  |
| Name (Printed/Typed) ARIC                                                                                                                                                                                                                                 | Committed to AFMSS for pro                                                                 | cessing by JOHNNY DICKE                                               | RSON on 11/<br>_ATORY AN |                                                                                   |                            |  |
| Signature (Electro                                                                                                                                                                                                                                        | onic Submission)                                                                           | Date 11/19/2                                                          | 2013                     |                                                                                   |                            |  |
| A                                                                                                                                                                                                                                                         | THIS SPACE FOR                                                                             | FEDERAL OR STATE                                                      | OFFICE U                 | SE                                                                                |                            |  |
| _Approved By JEWM_ T Cony Fiek FIEL                                                                                                                                                                                                                       |                                                                                            |                                                                       | IELD M                   | ANAGER                                                                            | Date                       |  |
| Conditions of approval, if any, are attached. Approval of this notice loss not warrant or certify that the applicant holds legal or equitable title to those rights in the subject lease which would entitle the applicant to conduct operations thereon. |                                                                                            |                                                                       |                          |                                                                                   |                            |  |
| Title 18 U.S.C. Section 1001 and Tit<br>States any false, fictitious or fraudu                                                                                                                                                                            | le 43 U.S.C. Section 1212, make it a crir<br>alent statements or representations as to a   | ne for any person knowingly and<br>any matter within its jurisdiction | d willfully to m         | ake to any department or                                                          | agency of the United       |  |
| ** OPE                                                                                                                                                                                                                                                    | RATOR-SUBMITTED ** OPE                                                                     | RATOR-SUBMITTED                                                       | ** OPERA1                | OR-SUBMITTED                                                                      | .**                        |  |
|                                                                                                                                                                                                                                                           | RECORD ONLY                                                                                |                                                                       | 118/15                   |                                                                                   |                            |  |
|                                                                                                                                                                                                                                                           |                                                                                            |                                                                       |                          |                                                                                   |                            |  |