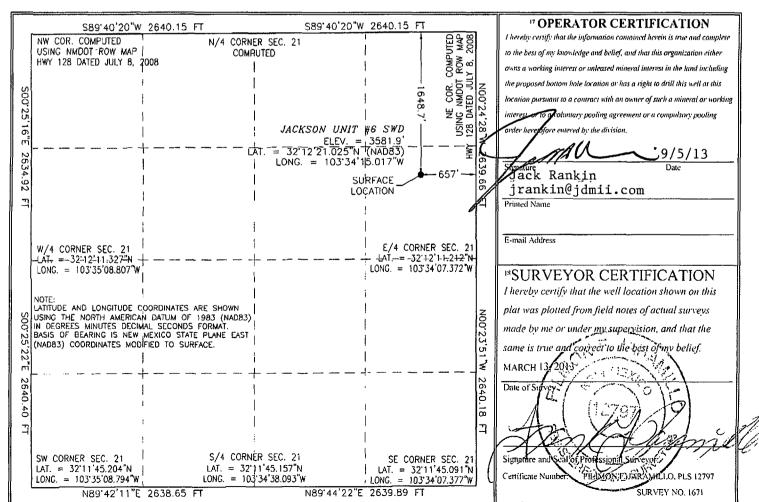

1220 S. St. Francis Dr. Santa Fe. NM \$7505 Phone: (505) 476-3460 Fax: (505) 476-3462

WELL LOCATION AND ACREAGE DEDICATION PLAT

| <sup>†</sup> API Number   | <sup>2</sup> Pool Code            | <sup>3</sup> Pool Name |                          |
|---------------------------|-----------------------------------|------------------------|--------------------------|
| 30-025-34623              | 96100                             | SWD; Delaware          |                          |
| Property Code             | S Property Name  JACKSON UNIT SWD |                        | <sup>6</sup> Well Number |
| ( <del>8127</del> ) 40297 |                                   |                        | 6                        |
| OGRID No.                 | <sup>3</sup> Operator Name        |                        | <sup>9</sup> Elevation   |
| 15363                     | MURCHISON OIL & GAS, INC.         |                        | 3581.9                   |

10 Surface Location UL, or let no. Feet from the North/South line Feet from the East/West line Section Township Range Lot Idn County 1648.7 NORTH 657 Н 21 24 S 33 E **EAST** LEA "Bottom Hole Location If Different From Surface UL or lot no. Lot Idn Feet from the North/South line East/West line Section Township Range County <sup>13</sup> Joint or Infill 15 Order No. Dedicated Acres 14 Consolidation Code SWD-1414