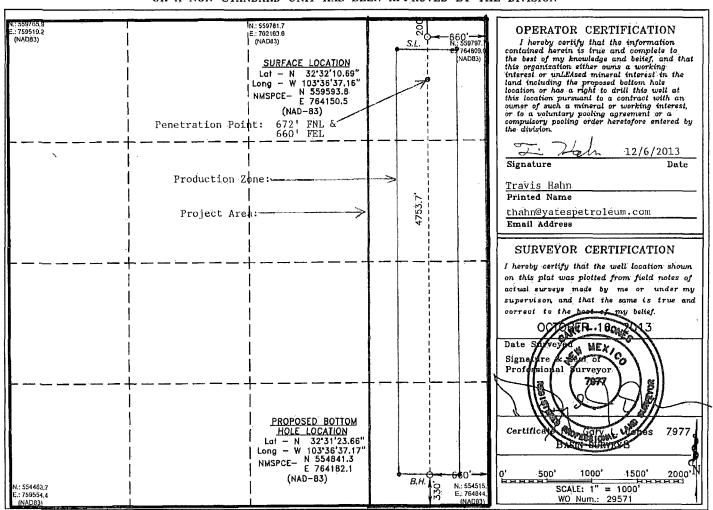

HOBES OCD Form C-102
Revised August 1, 2011

OSUBMIT One copy to appropriate District Office

☐ AMENDED REPORT

WELL LOCATION AND ACREAGE DEDICATION PLAT

| 30-025-41502                                                 |         |                             | Pool Code WC-025 G-08 5 2433404 D  Understanding Bone Springs |         |               |                  |               |                |        |
|--------------------------------------------------------------|---------|-----------------------------|---------------------------------------------------------------|---------|---------------|------------------|---------------|----------------|--------|
| Property Code                                                |         |                             | Property Name                                                 |         |               |                  |               | Well Number    |        |
| <u> 40238 </u>                                               |         |                             | TANGO BTP STATE COM                                           |         |               |                  |               | 4H             |        |
| OGRID No.                                                    |         |                             | Operator Name                                                 |         |               |                  |               | Elevation      |        |
| 025575                                                       |         | YATES PETROLEUM CORPORATION |                                                               |         |               |                  |               | 3690           |        |
| Surface Location                                             |         |                             |                                                               |         |               |                  |               |                |        |
| UL or lot No.                                                | Section | Township                    | Range                                                         | Lot ldn | Feet from the | North/South line | Feet from the | East/West line | County |
| Α                                                            | 36      | 20 S                        | 33 E                                                          |         | 200           | NORTH            | 660           | EAST           | LEA    |
| Bottom Hole Location If Different From Surface               |         |                             |                                                               |         |               |                  |               |                |        |
| UL or lot No.                                                | Section | Township                    | Range                                                         | Lot Idn | Feet from the | North/South line | Feet from the | East/West line | County |
| P.                                                           | 36      | 20 S                        | 33 E                                                          |         | 330           | SOUTH            | 660           | EAST           | LEA    |
| Dedicated Acres Joint or Infill Consolidation Code Order No. |         |                             |                                                               |         |               |                  |               |                |        |
| 160                                                          |         |                             |                                                               |         | •             |                  |               |                |        |