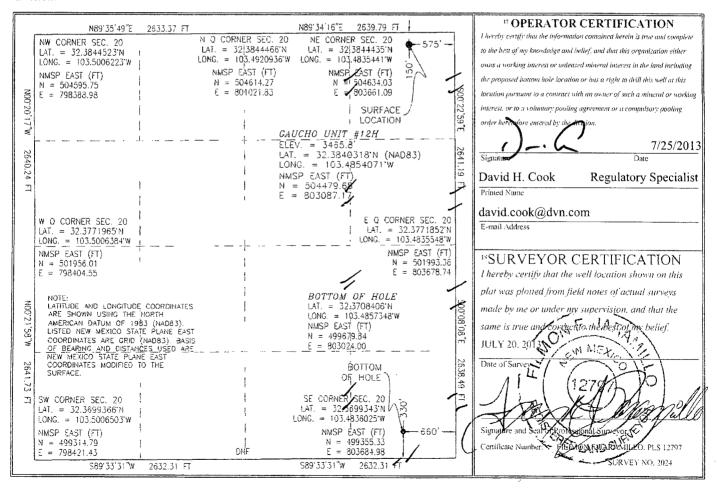

> 1220 South St. Francis Dr. Santa Fe, NM 87505

Form C-102 Revised August 1, 2011 Submit one copy to appropriate District Office

☐ AMENDED REPORT

WELL LOCATION AND ACREAGE DEDICATION WC-025 6-06 522 Pool Code 922 Ojo Chiso West; Bone Spring Property Name 6 Well Number

30863 **GAUCHO UNIT** OGRID No. Operator Name Elevation 6137 DEVON ENERGY PRODUCTION COMPANY, L.P. 3465.8

" Surface Location

| UL or lot no.                                                         | Section | Township | Range  | Lot fdn      | Feet from the | North/South line | Feet from the | East/West line | County |
|-----------------------------------------------------------------------|---------|----------|--------|--------------|---------------|------------------|---------------|----------------|--------|
| A                                                                     | 20      | 22 S     | 34 E   |              | 150           | NORTH            | 575           | EAST           | LEA    |
|                                                                       |         |          | " E    | Bottom H     | ole Location  | If Different Fro | om Surface    |                |        |
| UL or lot no.                                                         | Section | Township | Range  | Lot Idn      | Feet from the | North/South line | Feet from the | East/West line | County |
| P                                                                     | 20      | 22 S     | 34 E   |              | 330           | SOUTH            | 660           | EAST           | LEA    |
| <sup>2</sup> Dedicated Acres 13 Joint or Infill 14 Consolidation Code |         |          | n Code | 15 Order No. |               |                  |               |                |        |
| 160                                                                   |         |          |        |              |               |                  |               |                |        |