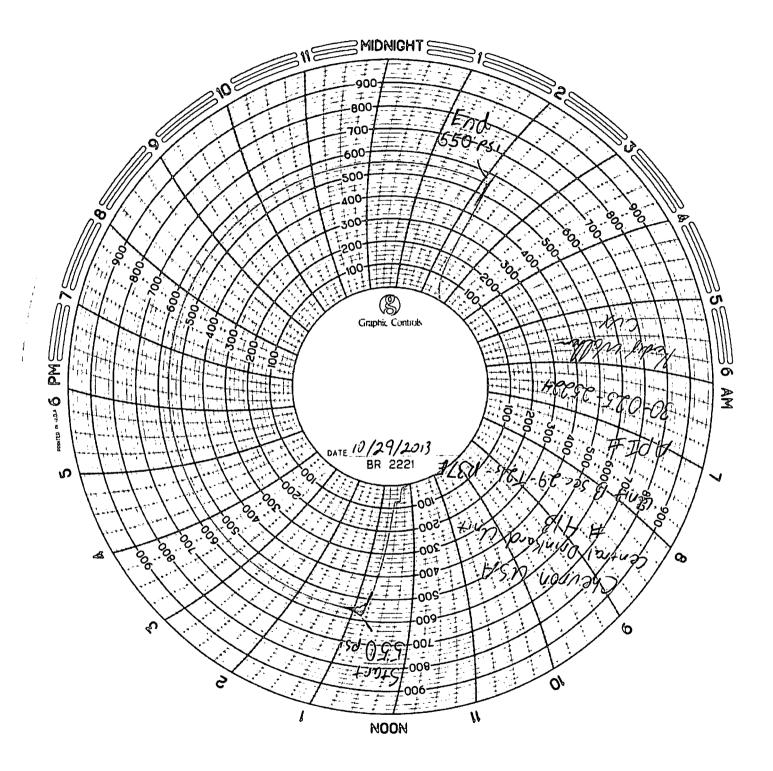

| Form C-103                                         |
|----------------------------------------------------|
| Revised July 18, 2013 WELL API NO.                 |
| 30-025-25224                                       |
| 2053 Indicate Type of Lease                        |
| 20 <sup>5</sup> 3 Indicate Type of Lease STATE FEE |
| 6. State Oil & Gas Lease No.                       |
| ID                                                 |
| 7. Lease Name or Unit Agreement Name               |
| OFNITRAL DRINKARD VINIT                            |
| 8. Well Number 413                                 |
|                                                    |
| 9. OGRID Number 4323                               |
| 10. Pool name or Wildcat                           |
| DRINKARD                                           |
|                                                    |
| 1857 feet from the <u>EAST</u> line                |
| NMPM County LEA                                    |
|                                                    |
|                                                    |
| D ( OI D)                                          |
| Report or Other Data                               |
| SEQUENT REPORT OF:                                 |
| K ALTERING CASING                                  |
| ILLING OPNS.□ P AND A □                            |
| T JOB 🔲                                            |
|                                                    |
|                                                    |
| d give pertinent dates, including estimated date   |
| mpletions: Attach wellbore diagram of              |
| T                                                  |
|                                                    |
|                                                    |
|                                                    |
|                                                    |
| •                                                  |
|                                                    |
|                                                    |
|                                                    |
|                                                    |
|                                                    |
| <del></del>                                        |
|                                                    |
|                                                    |
|                                                    |
| ge and belief.                                     |
|                                                    |
| <u>IST</u> DATE 12/05/2013                         |
|                                                    |
| @chevron.com_ PHONE: <u>575-362-0431</u>           |
|                                                    |
|                                                    |
| ICER DATE 12/13/2013.                              |
|                                                    |