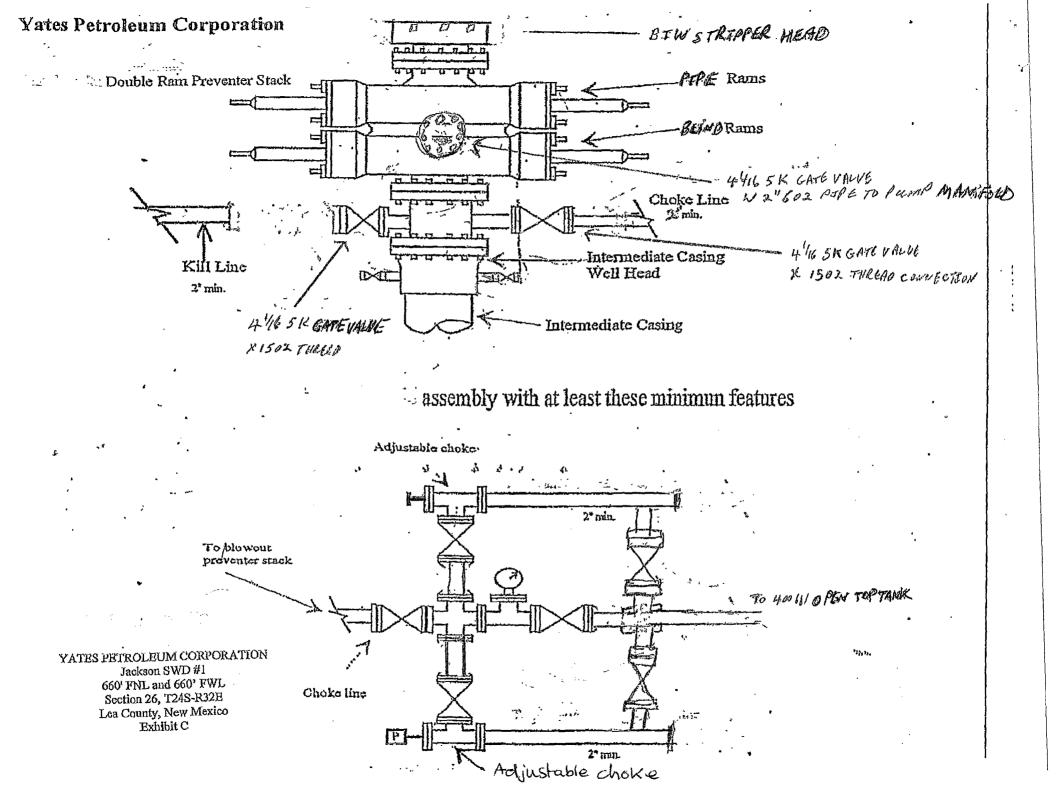

## Yates Petroleum Corporation Jackson SWD - 01 API 3002528242, T24S-R32E, Sec 26

Sundry dated December 16, 2013

The BLM is to be notified a minimum of 4 hours in advance for a representative to witness:

- BOPE tests (minimum of 4 hours)
- Setting and Cementing the production casing string (minimum of 4 hours)
- CIT test

## A CIT is to be performed on the 8-5/8 inch casing per Onshore Oil and Gas Order 2.III.B.1.h prior to drilling the shoe plug. Test casing to 1,500 psi.

- 1. **Prior to drilling surface plug, the BOP is to be tested.** Minimum working pressure of the blowout preventer (BOP) and related equipment (BOPE) required for drilling below the 8-5/8" casing shoe shall be 3,000 (3M) psi.
- 2. The appropriate BLM office shall be notified a minimum of 4 hours in advance for a representative to witness the BOP/BOPE tests.
  - a. The tests shall be done by an independent service company.
  - b. The results of the test shall be reported to the appropriate BLM office.
  - c. The test shall be run on a 5000 psi chart for a 2-3M BOP/BOP, on a 10000 psi chart for a 5M BOP/BOPE and on a 15000 psi chart for a 10M BOP/BOPE. If a linear chart is used, it shall be a one hour chart. A circular chart shall have a maximum 2 hour clock.
  - d. All tests are required to be recorded on a calibrated test chart. A copy of the BOP/BOPE test chart and a copy of independent service company test will be submitted to the appropriate BLM office.
  - e. The BOP/BOPE test shall include a low pressure test from 250 to 300 psi. The test will be held for a minimum of 10 minutes if test is done with a test plug and 30 minutes without a test plug.