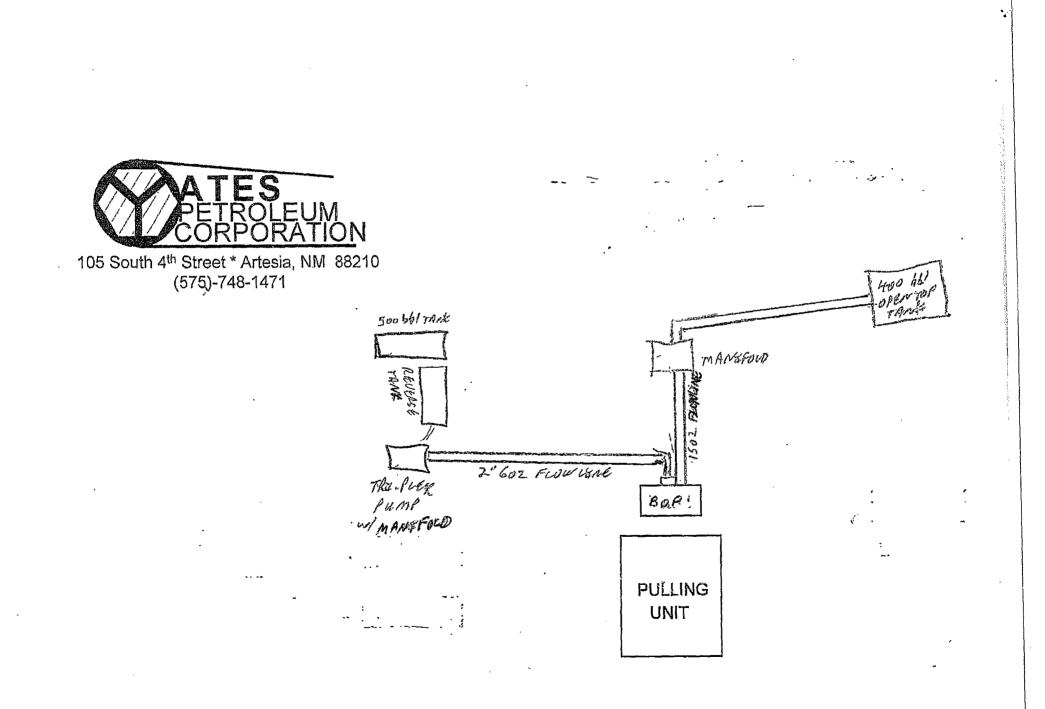

## Yates Petroleum Corporation Jackson SWD - 01 API 3002528242, T24S-R32E, Sec 26

Sundry dated December 16, 2013

The BLM is to be notified a minimum of 4 hours in advance for a representative to witness: