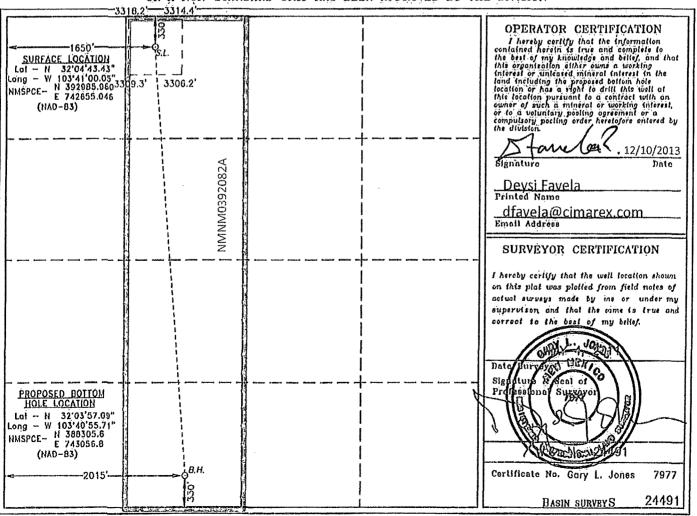

### OIL CONSERVATION DIVISION

1220 South St. Francis Dr. Santa Fe, New Mexico 07505

WELL LOCATION AND ACREAGE DEDICATION PLAT

D AMENDED REPORT

| API                     | Number  |             |               | Pool Code      |                           | Pool Nome        |               |                |           |  |  |  |
|-------------------------|---------|-------------|---------------|----------------|---------------------------|------------------|---------------|----------------|-----------|--|--|--|
| 30-0                    | 25-4111 | 9           |               | Jpper Shale    | pper Shale                |                  |               |                |           |  |  |  |
| Property                |         |             | A             |                | Property Nar<br>ERTAU "4" | né<br>FEDERÁL    | Well N        |                |           |  |  |  |
|                         |         |             |               | 2H             |                           |                  |               |                |           |  |  |  |
| OGRID No. Operator Name |         |             |               |                |                           |                  |               |                | Rievation |  |  |  |
| 16268                   |         |             |               |                |                           |                  |               | 331            | 4'        |  |  |  |
| Surface Location        |         |             |               |                |                           |                  |               |                |           |  |  |  |
| UL or lot No.           | Section | Township    | Range         | Lot Idn        | Poet from the             | North/South line | Feet from the | East/West line | County    |  |  |  |
| С                       | 4       | 26 S        | 32 E          |                | 330                       | NORTH            | 1650          | WEST           | LEA       |  |  |  |
|                         |         |             | Bottom        | Hole Loc       | cation if Diffe           | erent From Sur   | face          |                |           |  |  |  |
| VL or lot No.           | Section | Township    | Range         | Lot Idn        | Feet from the             | North/South line | Feet from the | East/West line | County    |  |  |  |
| N                       | 4       | 26 S        | 32 E          | 330 SOUTH 2015 |                           |                  |               | WEST           | LEA       |  |  |  |
| Dedicated Acre          | Joint o | r Infill Co | nsolidation ( | Code Ore       | der No.                   |                  |               |                | L         |  |  |  |
| 160                     |         |             |               |                |                           |                  |               |                |           |  |  |  |