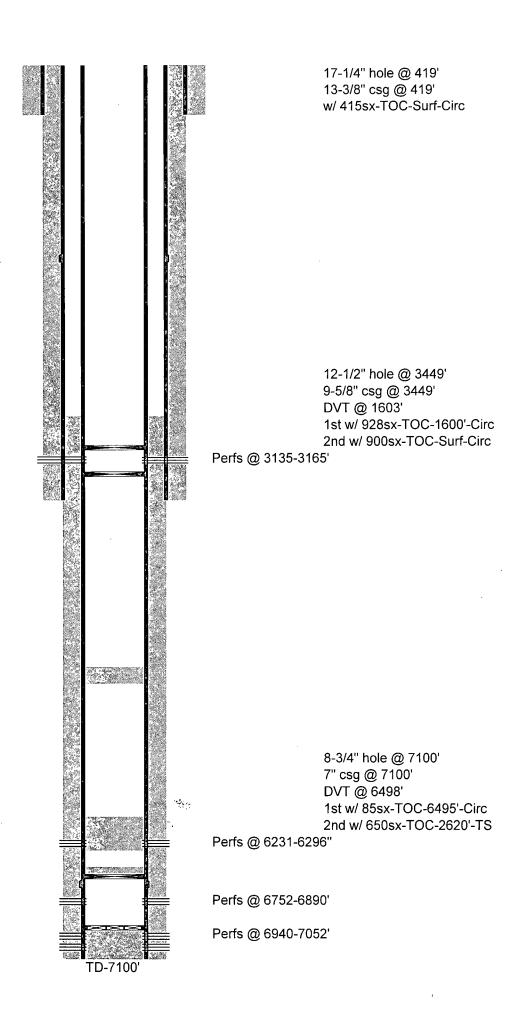

| Submit I Copy To Appropriate District  ▼ Off(ce                                                                | State of New Mexico                    |                           | Form C-103                                       |
|----------------------------------------------------------------------------------------------------------------|----------------------------------------|---------------------------|--------------------------------------------------|
| <u>District I</u> – (575) 393-6161                                                                             | Energy, Minerals and Natural Resources |                           | Revised July 18, 2013                            |
| 1625 N. French Dr., Hobbs, NM 88240                                                                            |                                        |                           | WELL API NO.                                     |
| <u>District II</u> – (575) 748-1283<br>811 S. First St., Artesia, NM 88210                                     | OIL CONSERVATION DIVISION              |                           | 30-025-11570                                     |
| <u>District III</u> – (505) 334-6178                                                                           | 1220 South St. Francis Dr.             |                           | 5. Indicate Type of Lease  STATE FEE             |
| 1000 Rio Brazos Rd., Aztec, NM 87410                                                                           | Santa Fe, NM 87505                     |                           | 6. State Oil & Gas Lease No.                     |
| <u>District IV</u> – (505) 476-3460<br>1220 S. St. Francis Dr., Santă Fe, NM<br>87505                          | 2 4.1.4                                |                           | o. State on & Gas Boase No.                      |
| SUNDRY NOTICES AND REPORTS ON WELLS                                                                            |                                        |                           | 7. Lease Name or Unit Agreement Name             |
| (DO NOT USE THIS FORM FOR PROPOSALS TO DRILL OR TO DEEPEN OR PLUG BACK TO A                                    |                                        |                           |                                                  |
| DIFFERENT RESERVOIR. USE "APPLICATION FOR PERMIT" (FORM C-101) FOR SUCH                                        |                                        |                           | Leavey McBullington                              |
| PROPOSALS.)  1. Type of Well: Oil Well Gas Well Other                                                          |                                        | 8. Well Number 9          |                                                  |
| 2. Name of Operator                                                                                            |                                        |                           | 9. OGRID Number                                  |
| OXY USA Inc.                                                                                                   |                                        |                           | 16696  10. Pool name or Wildcat                  |
| 3. Address of Operator P.O. Box 50250 Midland, TX 79710                                                        |                                        |                           | Langlie Mattix TRQuGB                            |
| 4. Well Location                                                                                               |                                        |                           |                                                  |
|                                                                                                                | 1650 feet from the So                  | ath_line and_\            | 980 feet from the west line                      |
| Section 13 Township 25'S Range 37E NMPM County Lea                                                             |                                        |                           |                                                  |
| 11. Elevation (Show whether DR, RKB, RT, GR, etc.)                                                             |                                        |                           |                                                  |
|                                                                                                                | 3078                                   |                           |                                                  |
|                                                                                                                |                                        |                           |                                                  |
| 12. Check A                                                                                                    | Appropriate Box to Indicate            | Nature of Notice,         | Report or Other Data                             |
| NOTICE OF INTENTION TO: SUBSEQUENT REPORT OF:                                                                  |                                        |                           |                                                  |
| PERFORM REMEDIAL WORK                                                                                          | PLUG AND ABANDON                       | REMEDIAL WOR              |                                                  |
| TEMPORARILY ABANDON                                                                                            | CHANGE PLANS                           | COMMENCE DR               |                                                  |
| PULL OR ALTER CASING                                                                                           | MULTIPLE COMPL                         | CASING/CEMEN              | <del></del>                                      |
| DOWNHOLE COMMINGLE                                                                                             | MOETH LE COM L                         | OAGING/GEMEN              |                                                  |
| CLOSED-LOOP SYSTEM                                                                                             | _                                      |                           |                                                  |
|                                                                                                                | A Extension 1                          | OTHER:                    |                                                  |
|                                                                                                                |                                        |                           | d give pertinent dates, including estimated date |
| of starting any proposed work). SEE RULE 19.15.7.14 NMAC. For Multiple Completions: Attach wellbore diagram of |                                        |                           |                                                  |
| proposed completion or rec                                                                                     | ompletion.                             | •                         |                                                  |
| TD 7100/ DDTD 2020/                                                                                            | D. ( 2425 24654 - 0100 1               | 2020/                     |                                                  |
| TD-7100' PBTD-3030'                                                                                            | Perfs-3135-3165' CIBP-3                | 3030°                     |                                                  |
| OXY USA Inc. respectfully requests to extend the Temporarily Abandon Status Approval. This well is             |                                        |                           |                                                  |
| currently being evaluated for possible future recompletion.                                                    |                                        |                           |                                                  |
| · · · · · · · · · · · · · · · · · · ·                                                                          |                                        |                           |                                                  |
| <ol> <li>Notify NMOCD of casing integrity test 24hrs in advance.</li> </ol>                                    |                                        |                           |                                                  |
| $2_{ m f}$ RU pump truck, circulate well with treated water, pressure test casing to 500# for 30 min.          |                                        |                           |                                                  |
|                                                                                                                |                                        |                           |                                                  |
|                                                                                                                |                                        |                           |                                                  |
|                                                                                                                | 4                                      |                           |                                                  |
| C ID.                                                                                                          | D' D 1                                 | D.                        |                                                  |
| Spud Date:                                                                                                     | Rig Release                            | Date:                     |                                                  |
| ,,                                                                                                             |                                        | _                         |                                                  |
| I hereby certify that the information                                                                          | above is true and complete to the      | e best of my knowledg     | e and belief.                                    |
| ., , ,                                                                                                         |                                        |                           |                                                  |
|                                                                                                                |                                        |                           |                                                  |
| SIGNATURE On Star                                                                                              | TITLE                                  | Sr. Regulatory Adviso     | DATE 12/19/13                                    |
| Type or print nameDavid Stewar                                                                                 | t E-mail addres                        | ss: <u>david stewart@</u> | ②oxy.com PHONE: 432-685-5717                     |
| For State Use Only                                                                                             | $\bigcap$                              |                           |                                                  |
| Was I I.                                                                                                       | MLL C.                                 | undiana Al                | 1cm DATE 12/26/2013                              |
| APPROVED BY:                                                                                                   | TITLE CO                               | my shown Utt              | DATE 12/2013                                     |
| CONDITION OF ADDROVAL: Notify (                                                                                | ACD DISTRICT OFFICE                    | 1                         |                                                  |

CONDITION OF APPROVAL: Notify OCD DISTRICT OFFICE 24 HOURS prior to running the TA Pressure Test..

DEC 3 0 2013

OXY USA Inc. Learcy McBuffington #9 API No. 30-025-11570

1/09 - CIBP @ 3030'

CIBP @ 3298'

25sx @ 5045-4900'

25sx @ 6277-6127'

CIBP @ 6465 w/ 2sx cmt

CR, sqz 25 sx cmt