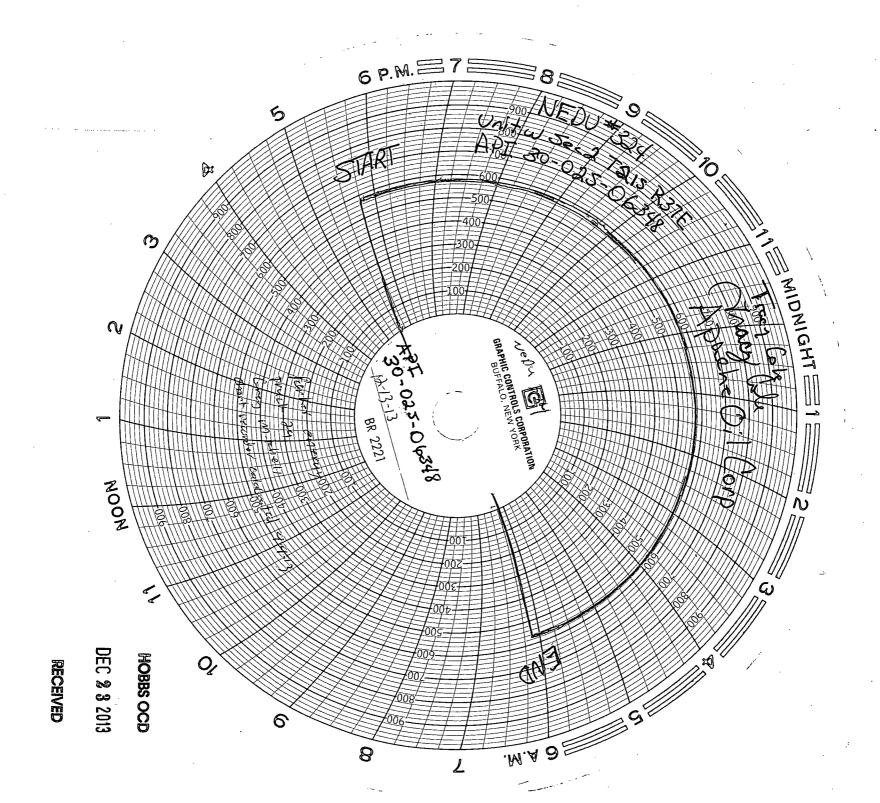

| Office                                                                                                                                                                                                 | State of New Mexico Energy, Minerals and Natural Resources |                                                                     |
|--------------------------------------------------------------------------------------------------------------------------------------------------------------------------------------------------------|------------------------------------------------------------|---------------------------------------------------------------------|
| 1625 N. French Dr., Hobbs, NM 88240                                                                                                                                                                    |                                                            | WELL API NO.<br>30-025-06348                                        |
| District II 1301 W. Grand Ave., Artesia, NM 88210 District III 1000 Rio Brazos Rd., Aztec, NM 87410  OIL CONSERVATION DIVISION 1220 South St. Francis Dr.                                              |                                                            | 5. Indicate Type of Lease                                           |
|                                                                                                                                                                                                        |                                                            | STATE FEE                                                           |
| District IV 1220 S. St. Francis Dr., Santa Fe, NM                                                                                                                                                      | e, NM 87505                                                | 6. State Oil & Gas Lease No.                                        |
| 87505                                                                                                                                                                                                  |                                                            | BO-1732                                                             |
| SUNDRY NOTICES AND REPORTS ON WELLS  (DO NOT USE THIS FORM FOR PROPOSALS TO DRILL OR TO DEEPEN OR PLUG BACK TO A  DIFFERENT RESERVOIR. USE "APPLICATION FOR PERMIT" (FORM C-101) FOR SUCH  PROPOSALS.) |                                                            | 7. Lease Name or Unit Agreement Name Northeast Drinkard Unit (NEDU) |
| 1. Type of Well: ⊠Oil Well ☐ Gas Well ☐ Other:                                                                                                                                                         |                                                            | 8. Well Number 324                                                  |
| Name of Operator     Apache Corporation                                                                                                                                                                |                                                            | 9. OGRID Number<br>873                                              |
| 3. Address of Operator                                                                                                                                                                                 |                                                            | 10. Pool name or Wildcat                                            |
| 303 Veterans Airpark Lane, Suite 3000 Midland, TX 79705  4. Well Location                                                                                                                              |                                                            | Eunice; B-T-D, North (22900)                                        |
| Unit Letter W: 860 feet from the South line and 1980 feet from the East line                                                                                                                           |                                                            |                                                                     |
| Section 2 Township 215                                                                                                                                                                                 |                                                            | NMPM County Lea                                                     |
| 11. Elevation (Show whether DR, RKB, RT, GR, etc.)                                                                                                                                                     |                                                            |                                                                     |
| 3487' GR                                                                                                                                                                                               |                                                            |                                                                     |
| 12. Check Appropriate Box to Indicate Nature of Notice, Report or Other Data                                                                                                                           |                                                            |                                                                     |
| NOTICE OF INTENTION TO: SUBSEQUENT REPORT OF: PERFORM REMEDIAL WORK ☐ PLUG AND ABANDON ☐ REMEDIAL WORK ☐ ALTERING CASING ☐                                                                             |                                                            |                                                                     |
| TEMPORARILY ABANDON                                                                                                                                                                                    |                                                            | <del></del>                                                         |
| PULL OR ALTER CASING   MULTIPLE COMPL   CASING/CEMENT JOB   DOWNHOLE COMMINGLE                                                                                                                         |                                                            |                                                                     |
| BOWN IOLE COMMINICE                                                                                                                                                                                    |                                                            |                                                                     |
| OTHER: TA RENEWAL  13. Describe proposed or completed operations. (Clearly state all pertinent details, and give pertinent dates, including estimated date                                             |                                                            |                                                                     |
| of starting any proposed work). SEE RULE 1103. For Multiple Completions: Attach wellbore diagram of proposed completion or recompletion.                                                               |                                                            |                                                                     |
| ·                                                                                                                                                                                                      |                                                            | <b>HOBBS OCD</b>                                                    |
| Apache would like to request an extension to TA status.                                                                                                                                                |                                                            | ,                                                                   |
| Chart for passing MIT attached; ran on 12/13/2013.                                                                                                                                                     |                                                            | DEC 2 3 2013                                                        |
|                                                                                                                                                                                                        | · 1                                                        | RECEIVED                                                            |
| This Appreval of Temporary 3/13/2014 Abandenment Expires RETURN TO PROD. FINAL T/A. RETURN TO PROD.  OR P/A WELL.                                                                                      |                                                            |                                                                     |
| Abandonment Expires PROD                                                                                                                                                                               |                                                            |                                                                     |
| FINAL TIA. KETURO IN TELL                                                                                                                                                                              |                                                            |                                                                     |
| 14                                                                                                                                                                                                     | DR +1/+ U                                                  | UELL.                                                               |
| Spud Date: 03/29/1952 Rig R                                                                                                                                                                            | Release Date:                                              |                                                                     |
|                                                                                                                                                                                                        |                                                            |                                                                     |
| I hereby certify that the information above is true and complete to the best of my knowledge and belief.                                                                                               |                                                            |                                                                     |
| Thereby contribution above is true and complete to the best of my knowledge and benefit                                                                                                                |                                                            |                                                                     |
| SIGNATURE KOOSA JISHOU TITL                                                                                                                                                                            | E_Sr. Staff Reg Tech                                       | DATE 12/20/2013                                                     |
| Type or print name Reesa Holland Fisher E-mail address: Reesa.Fisher@apachecorp.com PHONE: 432/818-1062                                                                                                |                                                            |                                                                     |
| For State Use Only                                                                                                                                                                                     |                                                            |                                                                     |
| APPROVED BY: Maley Stown TITLE Compliance Office DATE 12/27/2013                                                                                                                                       |                                                            |                                                                     |
| Conditions of Approval (itany)                                                                                                                                                                         |                                                            |                                                                     |