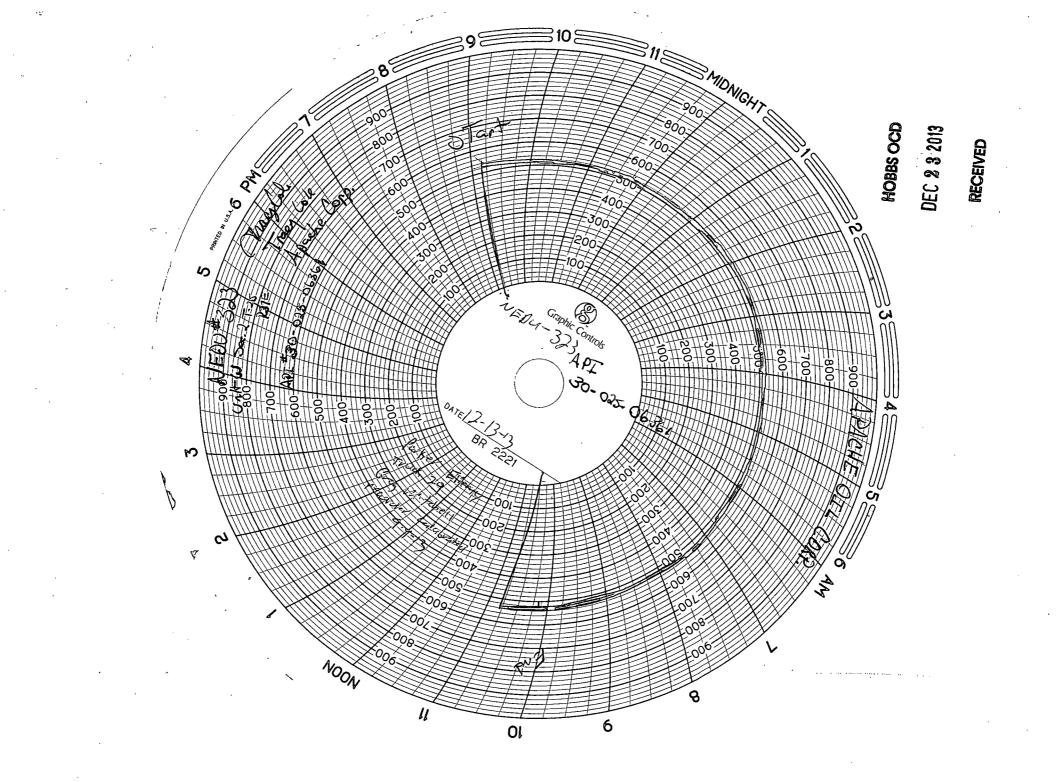

| Submit 3 Copies To Appropriate District State of New Mexico                                                                                                   | Form C-103                                                   |
|---------------------------------------------------------------------------------------------------------------------------------------------------------------|--------------------------------------------------------------|
| District I Energy, Minerals and Natural Resource                                                                                                              | UNCERT See June 19, 2008                                     |
| 1625 N. French Dr., Hobbs, NM 88240<br>District II<br>1301 W. Grand Ave. Artesia NM 88210 OIL CONSERVATION DIVISIO                                            | 30-025-06361                                                 |
| 1301 W. Grand Ave., Artesia, NM 88210OIL CONSERVATION DIVISIODistrict III1220 South St. Francis Dr.                                                           | 5. Indicate Type of Lease                                    |
| 1000 Rio Brazos Rd., Aztec, NM 87410<br>District IV Santa Fe, NM 87505                                                                                        | STATE FEE   6. State Oil & Gas Lease No.                     |
| 1220 S. St. Francis Dr., Santa Fe, NM                                                                                                                         | B-1732                                                       |
| 87505<br>SUNDRY NOTICES AND REPORTS ON WELLS                                                                                                                  | 7. Lease Name or Unit Agreement Name                         |
| (DO NOT USE THIS FORM FOR PROPOSALS TO DRILL OR TO DEEPEN OR PLUG BACK TO DIFFERENT RESERVOIR. USE "APPLICATION FOR PERMIT" (FORM C-101) FOR SUCH PROPOSALS.) | A Northeast Drinkard Unit (NEDU)                             |
| 1. Type of Well: Oil Well Gas Well Other:                                                                                                                     | 8. Well Number 323                                           |
| 2. Name of Operator<br>Apache Corporation                                                                                                                     | 9. OGRID Number<br>873                                       |
| 3. Address of Operator<br>303 Veterans Airpark Lane, Suite 3000 Midland, TX 79705                                                                             | 10. Pool name or Wildcat<br>Eunice; Bli-Tu-Dr, North (22900) |
| 4. Well Location                                                                                                                                              |                                                              |
|                                                                                                                                                               | nd 1980 feet from the East line                              |
| Section 2 Township 21S Range 37E NMPM County Lea                                                                                                              |                                                              |
| 11. Elevation (Show whether DR, RKB, RT, C                                                                                                                    | GR, etc.)                                                    |
| 3492' GR                                                                                                                                                      |                                                              |
| 12. Check Appropriate Box to Indicate Nature of N                                                                                                             | otice, Report or Other Data                                  |
| NOTICE OF INTENTION TO: SUBSEQUENT REPORT OF:                                                                                                                 |                                                              |
|                                                                                                                                                               |                                                              |
| — — — — — — — — — — — — — — — — — — — —                                                                                                                       | CE DRILLING OPNS. P AND A                                    |
|                                                                                                                                                               |                                                              |
| _                                                                                                                                                             | A Benewal                                                    |
| OTHER: OTHER: OTHER: T<br>13. Describe proposed or completed operations. (Clearly state all pertinent det                                                     |                                                              |
| of starting any proposed work). SEE RULE 1103. For Multiple Completions: Attach wellbore diagram of proposed completion                                       |                                                              |
| or recompletion. HOBBS OCD                                                                                                                                    |                                                              |
| Please find attached a chart requesting TA Renewal Approval for this well.                                                                                    |                                                              |
| DEC 2/3 2013                                                                                                                                                  |                                                              |
| This test was performed 12/13/2013; the well needs to be evaluated for waterflood potential.                                                                  |                                                              |
|                                                                                                                                                               | RECEIVED                                                     |
| This Approval of Temporal /                                                                                                                                   | zóut                                                         |
| This Approval of Temperation<br>Abandonment Expires 12/13/                                                                                                    |                                                              |
| IVEAR                                                                                                                                                         |                                                              |
|                                                                                                                                                               | · · · · · · · · · · · · · · · · · · ·                        |
| Spud Date:10/08/1951Rig Release Date:                                                                                                                         |                                                              |
|                                                                                                                                                               |                                                              |
| I hereby certify that the information above is true and complete to the best of my kn                                                                         | owledge and belief                                           |
|                                                                                                                                                               |                                                              |
| SIGNATURE RECEA Lishe                                                                                                                                         | DATE_12/20/2013                                              |
| Type or print name <u>Reesa Holland</u> Fisher E-mail address: <u>Reesa Fishe</u>                                                                             | er@apachecorp.com PHONE: 432/818-1062                        |
| For State Use Only AA A HONOR AND A A A A A A A A A A A A A A A A A A                                                                                         |                                                              |
| APPROVED BY: Maley StStown Compliance Officus ATE 12/27/2013.<br>Conditions of Approval (if any):                                                             |                                                              |
|                                                                                                                                                               | DEC 3 1 2013                                                 |