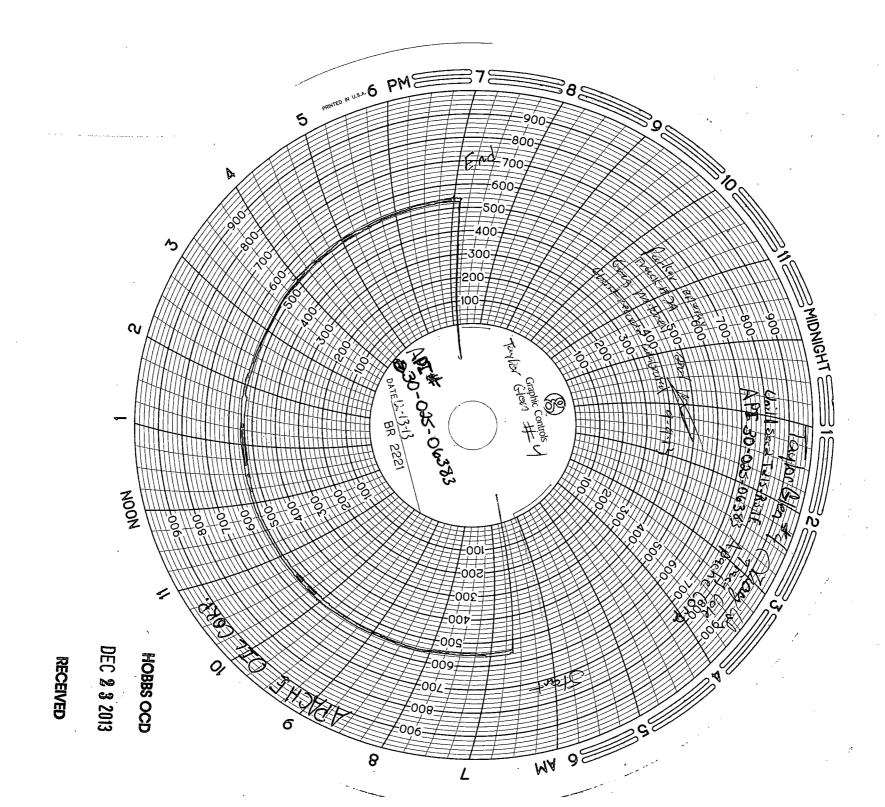

| Submit 3 Copies To Appropriate District Office                                                                                                                                           | State of New Mexico Energy, Minerals and Natural Resources OIL CONSERVATION DIVISION |                                                        | Form C-103<br>June 19, 2008                       |                   |
|------------------------------------------------------------------------------------------------------------------------------------------------------------------------------------------|--------------------------------------------------------------------------------------|--------------------------------------------------------|---------------------------------------------------|-------------------|
| <u>District I</u><br>1625 N. French Dr., Hobbs, NM 88240                                                                                                                                 |                                                                                      |                                                        | WELL API NO.                                      |                   |
| District II<br>1301 W. Grand Ave., Artesia, NM 88210                                                                                                                                     |                                                                                      |                                                        | 30-025-06383                                      |                   |
| District III                                                                                                                                                                             | 1220 South St. Francis Dr.                                                           |                                                        | 5. Indicate Type of Lea                           | FEE 🔀             |
| 1000 Rio Brazos Rd., Aztec, NM 87410<br>District IV                                                                                                                                      | Santa Fe, NM 87505                                                                   |                                                        | 6. State Oil & Gas Lea                            |                   |
| 1220 S. St. Francis Dr., Santa Fe, NM<br>87505                                                                                                                                           |                                                                                      |                                                        |                                                   |                   |
| SUNDRY NOTICES AND REPORTS ON WELLS  (DO NOT USE THIS FORM FOR PROPOSALS TO DRILL OR TO DEEPEN OR PLUG BACK TO A DIFFERENT RESERVOIR. USE "APPLICATION FOR PERMIT" (FORM C-101) FOR SUCH |                                                                                      |                                                        | 7. Lease Name or Unit Agreement Name Taylor Glenn |                   |
| PROPOSALS.)  1. Type of Well: ⊠Oil Well □ Gas Well □ Other:                                                                                                                              |                                                                                      |                                                        | 8. Well Number <sub>004</sub>                     |                   |
| 2. Name of Operator                                                                                                                                                                      |                                                                                      |                                                        | 9. OGRID Number                                   |                   |
| Apache Corporation                                                                                                                                                                       |                                                                                      |                                                        | 873                                               |                   |
| 3. Address of Operator                                                                                                                                                                   | 2000 Midland TV 70705                                                                |                                                        | 10. Pool name or Wild                             | cat               |
| 303 Veterans Airpark Lane, Suite 3 4. Well Location                                                                                                                                      | 3000 Midiand, 1X 79705                                                               |                                                        | Hare; Simpson                                     |                   |
|                                                                                                                                                                                          | : 3376 feet from the North                                                           | line and 764                                           | feet from the                                     | East line         |
| Section 3                                                                                                                                                                                |                                                                                      | nnge 37E                                               |                                                   | inty Lea          |
| Section 2                                                                                                                                                                                | 11. Elevation (Show whether DR)                                                      |                                                        |                                                   |                   |
|                                                                                                                                                                                          | 3495' DF                                                                             |                                                        |                                                   |                   |
| 12. Check Appropriate Box to Indicate Nature of Notice, Report or Other Data                                                                                                             |                                                                                      |                                                        |                                                   |                   |
| NOTICE OF II PERFORM REMEDIAL WORK  TEMPORARILY ABANDON  PULL OR ALTER CASING  DOWNHOLE COMMINGLE                                                                                        | CHANGE PLANS   MULTIPLE COMPL                                                        | SUBS<br>REMEDIAL WORI<br>COMMENCE DRI<br>CASING/CEMENT | LLING OPNS.□ PAN                                  | RING CASING 🗌     |
| OTHER:                                                                                                                                                                                   |                                                                                      | OTHER: TA RENE                                         | WAL.                                              | ×                 |
|                                                                                                                                                                                          | pleted operations. (Clearly state all                                                | pertinent details, and                                 | d give pertinent dates, inc                       |                   |
| of starting any proposed work). SEE RULE 1103. For Multiple Completions: Attach wellbore diagram of proposed completion or recompletion.                                                 |                                                                                      |                                                        |                                                   |                   |
| Apache ran an MIT on this well 12/13/2013. Chart attached. We would like to extend the TA status.                                                                                        |                                                                                      |                                                        |                                                   |                   |
|                                                                                                                                                                                          |                                                                                      |                                                        | שנים                                              | DBB9 OCD          |
|                                                                                                                                                                                          |                                                                                      |                                                        | DE                                                | C <b>2 3</b> 2013 |
|                                                                                                                                                                                          | u of Tomporary o li                                                                  | 2/2014                                                 | io.                                               | ECEIVED           |
| This Appr                                                                                                                                                                                | roval of Temporary 3/1. ment Expires                                                 |                                                        |                                                   |                   |
| Abandon                                                                                                                                                                                  | ITIETIC EXPINE                                                                       | RETURN                                                 | TO tROD.                                          |                   |
|                                                                                                                                                                                          | FINAL T/A,                                                                           | OR                                                     | TIA WEW.                                          |                   |
|                                                                                                                                                                                          |                                                                                      |                                                        |                                                   |                   |
| Spud Date: 03/10/1952                                                                                                                                                                    | Rig Release Da                                                                       | ite:                                                   |                                                   | $\sim \int dx$    |
|                                                                                                                                                                                          |                                                                                      |                                                        |                                                   | · ·               |
| The male and Coulomb Alexander                                                                                                                                                           |                                                                                      |                                                        | 11 P C                                            |                   |
| I hereby certify that the information above is true and complete to the best of my knowledge and belief.                                                                                 |                                                                                      |                                                        |                                                   |                   |
| signature <u>Raisa F</u>                                                                                                                                                                 | TITLE Sr. Sta                                                                        | aff Reg Tech                                           | DATE_                                             | 12/20/2013        |
| Type or print name Reesa Holland                                                                                                                                                         | Fisher E-mail address                                                                | Reesa Fisher@apach                                     | ecorp.com PHONE:                                  | 432/818-1062      |
| For State Use Only                                                                                                                                                                       |                                                                                      |                                                        |                                                   |                   |
| APPROVED BY ALLY Conditions of Approval (if any):                                                                                                                                        | HYOWN FITLE COM                                                                      | mpliance                                               | Effect DATE /                                     | 2/27/2013         |
|                                                                                                                                                                                          |                                                                                      | •                                                      | 4/                                                |                   |