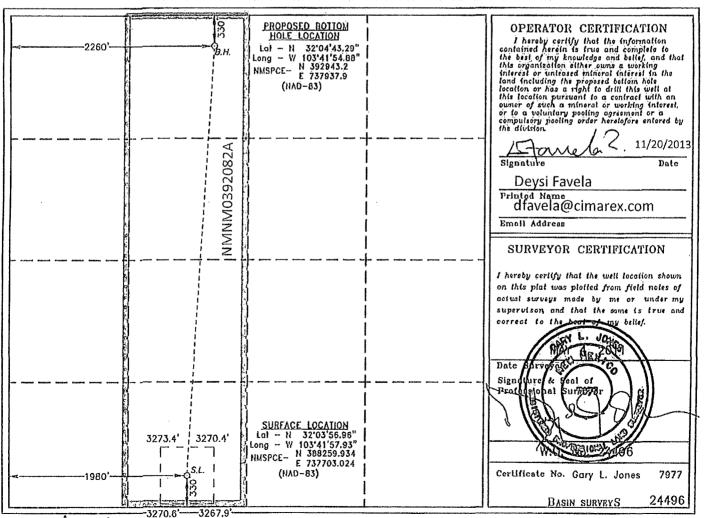

D AMENDED REPORT

| API Number<br>30-025-40455 | Pool Code                                | Pool Name<br>Wildcat Bone Spring |
|----------------------------|------------------------------------------|----------------------------------|
| Property Code              | Property Name HALLERTAU "5" FEDE         | RAL Tell Number                  |
| ogrid No.<br>162683        | Operator Name<br>CIMAREX ENERGY CO. OF ( | COLORADO Bloyation 3272'         |

## Surface Location

| UL or lot No. | Section | Township | Range | Lot Idn | Feet from the | North/South line | Feet from the | East/West line | County |
|---------------|---------|----------|-------|---------|---------------|------------------|---------------|----------------|--------|
| N             | 5       | 26 S     | 32 E  |         | 330           | SOUTH            | 1980          | WEST           | LEA    |

## Bottom Hole Location If Different From Surface

| 1 | UL or lot No.                              | Section | Township      | Range    | Lot Idn | Feet from the | North/South line | Feet from the | East/West line | County |
|---|--------------------------------------------|---------|---------------|----------|---------|---------------|------------------|---------------|----------------|--------|
| # | ; c                                        | 5       | 26 S          | 32 E     |         | 330           | NORTH            | 2260          | WEST           | LEA    |
| Ì | Dedicated Acres   Joint or Infill   Consol |         | nsolidation ( | Code Ord | ier No. |               |                  |               |                |        |
|   | 160                                        |         | -             |          |         |               |                  |               |                |        |

NO ALLOWABLE WILL BE ASSIGNED TO THIS COMPLETION UNTIL ALL INTERESTS HAVE BEEN CONSOLIDATED OR A NON-STANDARD UNIT HAS BEEN APPROVED BY THE DIVISION