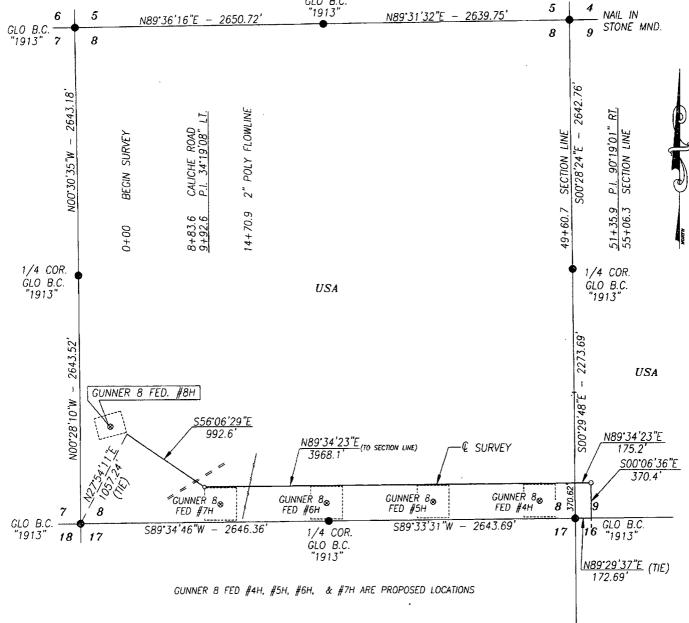

COG Operating LLC, proposes to construct a 4" SWD flow line from the Gunner 8 Federal #8H to the Gunner 16 State SWD #1 in Sectio 16, T26S-R34E, Lea County, New Mexico. The SWD line will also tie-in the proposed Gunner 8 Federal #4H, #5H, #6H and #7H wells in Section 8, T26S-R34E.

The SWD line will be 30 feet wide and approximately 4960.7 feet long (see attached plat).

| 14. I hereby certify that the foregoing is true and correct.  Name (Printed/ Typed)                                                                                                                                                                                                  |                              |  |  |  |  |  |  |  |
|--------------------------------------------------------------------------------------------------------------------------------------------------------------------------------------------------------------------------------------------------------------------------------------|------------------------------|--|--|--|--|--|--|--|
| Monti Sanders                                                                                                                                                                                                                                                                        | Title: Regulatory Technician |  |  |  |  |  |  |  |
| Signature / / / / / / / / / / / / / / / / / / /                                                                                                                                                                                                                                      | Date: 1/17/13                |  |  |  |  |  |  |  |
| THIS SPACE FOR FEDERAL OR STATE OFFICE USE                                                                                                                                                                                                                                           |                              |  |  |  |  |  |  |  |
| Approved by: ISI James A. Fanus                                                                                                                                                                                                                                                      | Title: Date: DFC 2 0 2013    |  |  |  |  |  |  |  |
| Conditions of approval, if any are attached. Approval of this notice does not warrant certify that the applicant holds legal or equitable title to those rights in the subject le which would entitle the applicant to conduct operations there                                      | or case Office:              |  |  |  |  |  |  |  |
| Title 18 U.S.C. Section 1001 AND Title 43 U.S.C. Section 1212, make it a crime for any person knowingly and willfully to make any department or agency of the United States any false, fictitious fraudulent statements or representations as to any matter within its jurisdiction. |                              |  |  |  |  |  |  |  |
| (Instructions on page 2)                                                                                                                                                                                                                                                             |                              |  |  |  |  |  |  |  |

MUB/OCD 12/31/2013

SECTIONS 8 & 9, TOWNSHIP 26 SOUTH, RANGE 34 EAST, N.M.P.M., NEW MEXICO.

1/4 COR.
GLO B.C.
"1913" N89'31'32"E - 2639.75' 5 4 NAIL IN STONE MND.

8 9 STONE MND.

DESCRIPTION

A STRIP OF LAND 30.0 FEET WIDE AND 5506.3 FEET OR 1.04 MILES IN LENGTH CROSSING USA LAND IN SECTIONS 8 & 9, TOWNSHIP 26 SOUTH, RANGE 34 EAST, LEA COUNTY, NEW MEXICO AND BEING 25.0 FEET LEFT AND 25.0 FEET RIGHT OF THE ABOVE PLATTED CENTERLINE SURVEY.

## <u>LEGEND</u> • - DENOTES FOUND MONUMENT AS NOTED

## BASIS OF BEARING

BEARINGS SHOWN HEREON ARE MERCATOR GRID AND CONFORM TO THE NEW MEXICO COORDINATE SYSTEM "NEW MEXICO EAST ZONE" NORTH AMERICAN DATUM 1983. DISTANCES ARE SURFACE VALUES.

1000 0 1000 2000 FEET

SCALE: 1"=1000"

## COG OPERATING, LLC

SURVEY OF A PROPOSED PIPELINE LOCATED IN SECTIONS 8 & 9, TOWNSHIP 26 SOUTH, RANGE 34 EAST, NMPM, LEA COUNTY, NEW MEXICO

| SURVEY DATE:    | NOV. 2, 2012  | RELATED:       |
|-----------------|---------------|----------------|
| DRAFTING DATE:  | NOV. 11, 2012 | REVISION:      |
| APPROVED BY: CH | DRAWN BY: L   | A FILE: 12-121 |