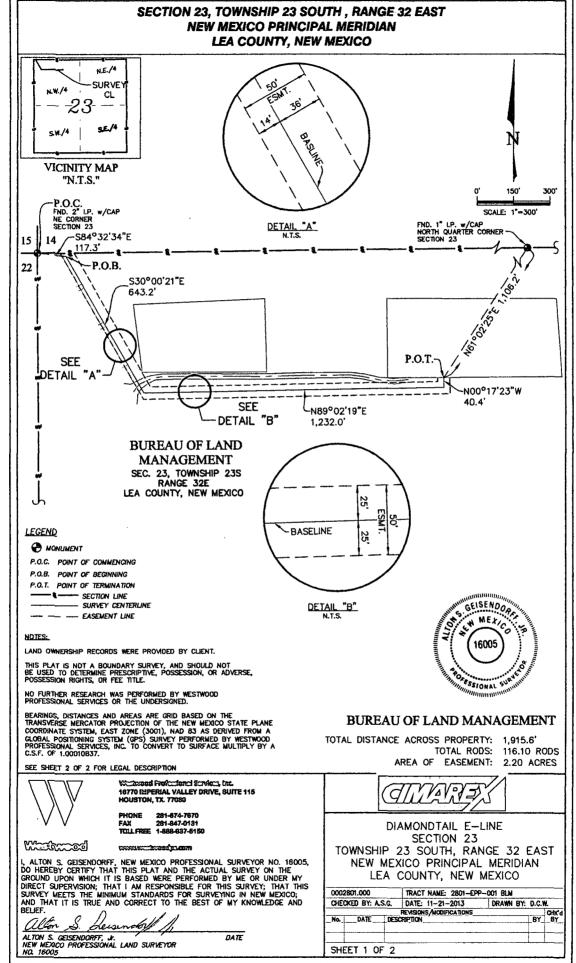

# DESCRIPTION OF A PROPOSED FIFTY (50) FOOT WIDE PERMANENT EASEMENT CIMAREX DIAMONDTAIL E-LINE SECTION 23, TOWNSHIP 23 SOUTH, RANGE 32 EAST LEA COUNTY, NEW MEXICO

DESCRIPTION OF A PROPOSED FIFTY (50) FOOT WIDE PERMANENT EASEMENT SITUATED ON THE PROPERTY OF THE BUREAU OF LAND MANAGEMENT IN THE NORTHWEST QUARTER (NW/4) OF SECTION 23, TOWNSHIP 23 SOUTH, RANGE 32 EAST OF THE NEW MEXICO PRINCIPAL MERIDIAN, LEA COUNTY, NEW MEXICO, SAID FIFTY (50) FOOT WIDE PERMANENT EASEMENT BEING SITUATED THIRTY SIX (36) FEET NORTHEAST AND FOURTEEN (14) FEET SOUTHWEST FOR A PORTION OF THE HEREIN DESCRIBED BASELINE AND TWENTY FIVE (25) FEET EACH SIDE FOR THE REMAINDER OF SAID BASELINE, BASE LINE AND SIDELINES BEING LENGTHENED OR SHORTENED TO INTERSECT THE BOUNDARIES OF THE ABOVE REFERENCED TRACT OF LAND, SAID BASELINE BEING MORE PARTICULARLY DESCRIBED AS FOLLOWS WITH ALL BEARINGS HEREIN BEING GRID, BASED UPON THE TRANSVERSE MERCATOR PROJECTION OF THE NEW MEXICO STATE PLANE COORDINATE SYSTEM, EAST ZONE (3001), NORTH AMERICAN DATUM OF 1983 (NAD83), AS DERIVED FROM A GLOBAL POSITIONING SYSTEM (GPS) SURVEY PERFORMED BY WESTWOOD PROFESSIONAL SERVICES, INC. ALL BEARINGS AND DISTANCES ARE GRID. TO OBTAIN SURFACE VALUES MULTIPLY BY A COMBINED SCALE FACTOR OF 1.00010837.

#### PROPOSED PERMANENT EASEMENT

**COMMENCING** at a two (2) inch iron pipe with a General Land Office (G.L.O.) brass cap found at the Northwest corner of said Section 23:

THENCE South 84°32'34" East-117.3 feet to the **POINT OF BEGINNING** of said baseline herein described situated thirty six (36) feet northeast and thirteen (14) feet southwest from said sidelines;

**THENCE** South 30°00'21" East- 643.2 feet, along and with said baseline, to a point where said baseline is situated twenty five (25) feet from each sideline;

THENCE North 89°02'19" East-1,232.0 feet, along and with said baseline;

THENCE North 00°17'23" West-40.4 feet to the **POINT OF TERMINATION** of said baseline in the south line of an existing well pad from which a one (1) inch iron pipe with G.L.O. brass cap found at the North Quarter corner of said Section 23 bears North 61°02'25" East-1,106.2 feet, said easement having a total length of 1,915.6 feet or 116.10 rods and containing 2.20 acres.

See sheet 1 of 2 for the accompanying plat. Westwood Professional Services, Inc. Nov. 21, 2013

Q:\0002801.00\dwg\Survey\Legal