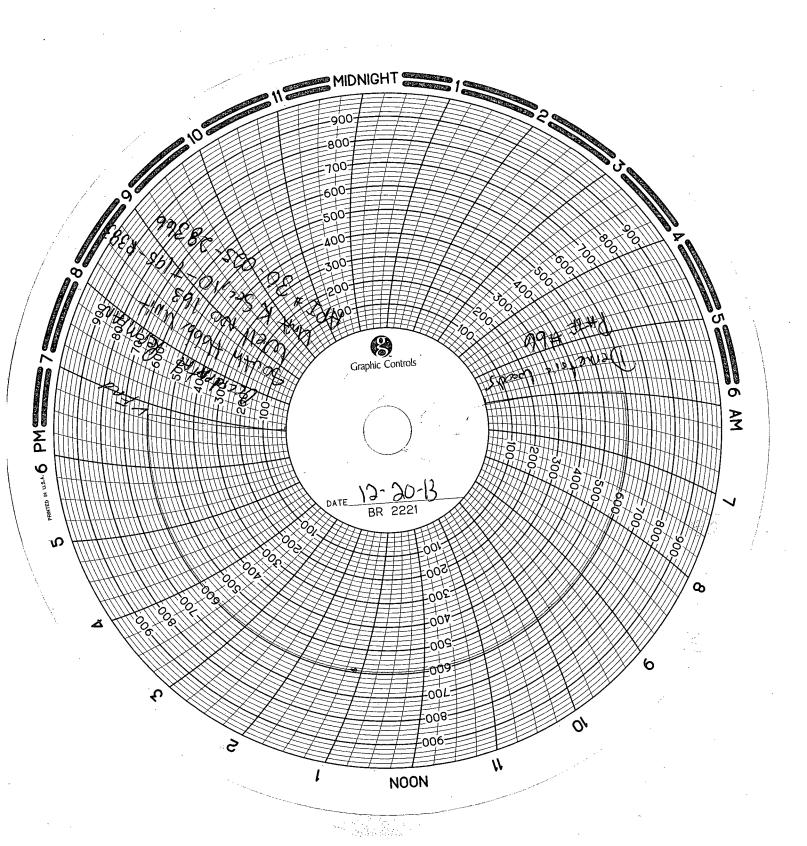

## State of New Mexico Energy, Minerals and Natural Resources Department

Form C-103 Revised 5-27-2004

| FILE IN TRIPLICATE                                                                                                                                                                                                                                                             | OIL CONSERV.                                      | ATION DIVISION                      |                                      |              |
|--------------------------------------------------------------------------------------------------------------------------------------------------------------------------------------------------------------------------------------------------------------------------------|---------------------------------------------------|-------------------------------------|--------------------------------------|--------------|
| <u>DISTRICT I</u><br>1625 N. French Dr. , Hobbs, NM 88240                                                                                                                                                                                                                      |                                                   | St. Francis Dr.<br>NM 87505         | WELL API NO.<br>30-025-28366         |              |
| DISTRICT II                                                                                                                                                                                                                                                                    | Suita i C,                                        | 1111 07303                          | 5. Indicate Type of Lease            |              |
| 1301 W. Grand Ave, Artesia, NM 88210                                                                                                                                                                                                                                           |                                                   |                                     | STATE                                | FEE X        |
| DISTRICT III                                                                                                                                                                                                                                                                   |                                                   |                                     | 6. State Oil & Gas Lease No.         | J·           |
| 1000 Rio Brazos Rd, Aztec, NM 87410                                                                                                                                                                                                                                            |                                                   |                                     |                                      |              |
| SUNDRY NOTICES AND REPORTS ON WELLS                                                                                                                                                                                                                                            |                                                   |                                     | 7. Lease Name or Unit Agreemen       | nt Name      |
| (DO NOT USE THIS FORM FOR PROPOSALS TO DRILL OR TO DEEPEN OR PLUG BACK TO A                                                                                                                                                                                                    |                                                   |                                     | South Hobbs (G/SA) Unit              |              |
| DIFFERENT RESERVOIR. USE "APPLICATION FOR PERMIT" (Form C-101) for such proposals.)                                                                                                                                                                                            |                                                   |                                     | South Freedom (G/S/1) oill           |              |
| 1. Type of Well:                                                                                                                                                                                                                                                               |                                                   |                                     | 8. Well No. 163                      |              |
| Oil Well Gas Well Other Temporarily Abandoned                                                                                                                                                                                                                                  |                                                   |                                     |                                      |              |
| 2. Name of Operator                                                                                                                                                                                                                                                            | · · · · · · · · · · · · · · · · · · ·             | OBBS OCD                            | 9. OGRID No. 157984                  |              |
| Occidental Permian Ltd.                                                                                                                                                                                                                                                        |                                                   |                                     |                                      |              |
| 3. Address of Operator                                                                                                                                                                                                                                                         |                                                   | AN - 3 2014                         | 10. Pool name or Wildcat             | Hobbs (G/SA) |
| HCR I Box 90 Denver City, TX  4. Well Location                                                                                                                                                                                                                                 | . 79323                                           | Alt . O COLL                        |                                      |              |
|                                                                                                                                                                                                                                                                                |                                                   |                                     |                                      |              |
| Unit Letter K : 2475                                                                                                                                                                                                                                                           |                                                   | KECEIVED                            |                                      | Line         |
| Section 1()                                                                                                                                                                                                                                                                    | Township 19-S  11. Elevation (Show whether DF, RF | Range 38-I                          | E NMPM                               | Lea County   |
|                                                                                                                                                                                                                                                                                | 3600' GL                                          |                                     |                                      |              |
| Pit or Below-grade Tank Application or Closure                                                                                                                                                                                                                                 |                                                   |                                     |                                      |              |
| Pit Type Depth of Ground Water Distance from nearest fresh water well Distance from nearest surface water                                                                                                                                                                      |                                                   |                                     |                                      |              |
| Pit Liner Thickness mil Below-Grade Tank: Volume bbls; Construction Material                                                                                                                                                                                                   |                                                   |                                     |                                      |              |
| THE EIRCH THECHESS IMI Delow-Grade Paris. Volume ools, Construction Waterian                                                                                                                                                                                                   |                                                   |                                     |                                      |              |
| 12. Check Appropriate Box to Indicate Nature of Notice, Report, or Other Data  NOTICE OF INTENTION TO: SUBSEQUENT REPORT OF:                                                                                                                                                   |                                                   |                                     |                                      |              |
| PERFORM REMEDIAL WORK                                                                                                                                                                                                                                                          | PLUG AND ABANDON                                  | REMEDIAL WORK                       | ALTERING O                           | CASING       |
| TEMPORARILY ABANDON                                                                                                                                                                                                                                                            | CHANGE PLANS                                      | COMMENCE DRILLING OP                | NS. PLUG & AB                        | ANDONMENT    |
| PULL OR ALTER CASING                                                                                                                                                                                                                                                           | Multiple Completion                               | CASING TEST AND CEMEN               | <b>=</b>                             |              |
|                                                                                                                                                                                                                                                                                | Multiple Completion                               |                                     | <u>—</u>                             |              |
| OTHER:                                                                                                                                                                                                                                                                         |                                                   | OTHER: Casing integri               | ity test/TA status request           | X            |
| 13. Describe Proposed or Completed Operations (Clearly state all pertinent details, and give pertinent dates, including estimated date of starting any proposed work) SEE RULE 1103. For Multiple Completions: Attach wellbore diagram of proposed completion or recompletion. |                                                   |                                     |                                      |              |
| Date of Test: 12/20/2013                                                                                                                                                                                                                                                       |                                                   |                                     |                                      |              |
| Pressure Readings: Initial – 590 PSI; 15 min – 590 PSI; 30 min – 595 PSI                                                                                                                                                                                                       |                                                   |                                     |                                      |              |
| Length of test: 30 minutes                                                                                                                                                                                                                                                     |                                                   |                                     |                                      |              |
| Witnessed: NO                                                                                                                                                                                                                                                                  |                                                   | This Approv                         | al of Temporary                      | 1. / /       |
| CIBP @4065'                                                                                                                                                                                                                                                                    |                                                   | Abandonme                           | nt Expires12/                        | 20/2014      |
| Top pei f @4128'                                                                                                                                                                                                                                                               |                                                   |                                     |                                      | 7            |
| I hereby certify that the information above is                                                                                                                                                                                                                                 | true and complete to the best of my know          | ledge and belief. I further certify | that any pit or below-grade tank has | heen/will he |
| constructed or                                                                                                                                                                                                                                                                 |                                                   | <b>-</b>                            |                                      | ocen win oc  |
| closed according to NMOCD guidelines , a general permit or an (attached) alternative OCD-approved plan                                                                                                                                                                         |                                                   |                                     |                                      |              |
| SIGNATURE MUNICIPATION TITLE Administrative Associate DATE 12/30/2013                                                                                                                                                                                                          |                                                   |                                     |                                      |              |
| TYPE OR PRINT NAME Mendy A                                                                                                                                                                                                                                                     | hnson E-mail address:                             | mendy_johnson@oxy.com               | TELEPHONE NO.                        | 806-592-6280 |
| For State Use Only                                                                                                                                                                                                                                                             | MK 1                                              | 1                                   | 0/1                                  | 11           |
| APPROVED BY                                                                                                                                                                                                                                                                    | HHOWN                                             | _ TITLE Complian                    | ne Officer DATE                      | 1/6/2014     |
| CONDITIONS OF APPROVAL IF ANY                                                                                                                                                                                                                                                  |                                                   | 7                                   | 01)                                  | 1 1          |