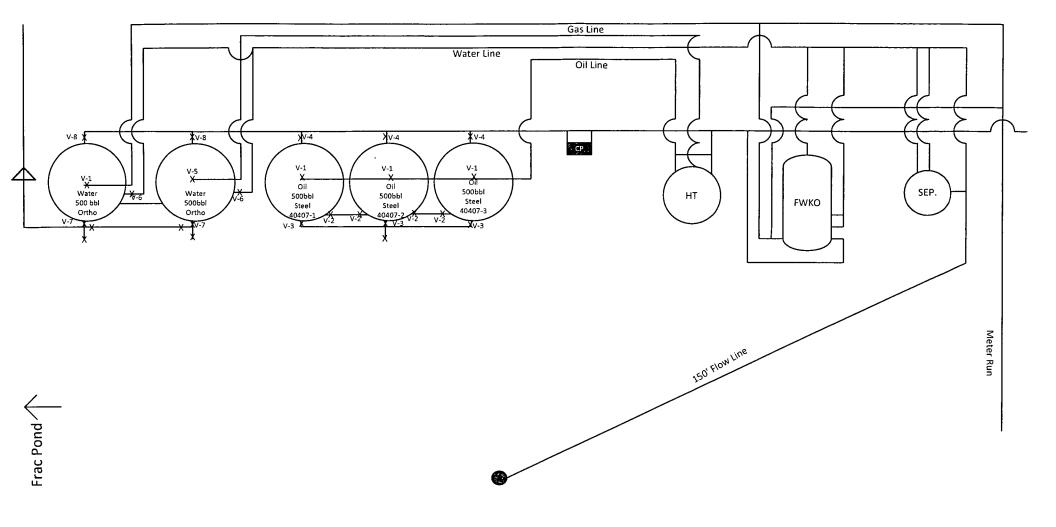

## 1. Production Phase (OT#1)

- A. Valves #1,#2,#4,#5,#7 Open
- B. Valve #3 Closed and Sealed
- C. Valve #6 Closed
- D. Valves on OT #2 Positioned:
  - 1. Valves #1,#3 &#4 Closed and sealed

# Production Phase (OT #2)

- A. Valves #1,#2,#4,#5,#7 Open
- B. Valve #3 Closed and Sealed
- C. Valve #6 Closed
- D. Valves on OT #1 and #3 Positioned:
  - 1. Valves #1,#3 & #4 Closed and Sealed

#### II. Sales Phase (OT#1)

- A. Valves #1,#2 and #4 Closed and Sealed
- B. Valve #3 on OT #1 Open
- C. Valves on OT #2 Positioned:
- 1. Valve #1 Open
  - 2. Valve#2, #3 and #4 Closed and Sealed

## Sales Phase (OT#2)

- A. Valves #1,#2and #4 Closed and Sealed
- B. Valve #3 on OT #2 Open
- C. Valves on OT #1 Positioned:
  - 1. Valve #1 Open
  - 2. Valve #2, #3 and #4 Closed and Sealed

## **Production Phase (OT #3)**

- A. Valves #1,#2,#4,#5,#6 & #8 Open
- B. Valve #3 Closed and Sealed
- C. Valve #7 Closed
- D. Valves on OT #2 and #1 Positioned:
  - 1. Valves #1,#2, #3 & #4 Closed and Sealed

## Sales Phase (OT#3)

- A. Valves #1,#2and #4 Closed and Sealed
- B. Valve #3 on OT #3 Open
- C. Valves on OT #1 and #2 Positioned:
  - 1. Valve #1 and #2 Open
  - 2. Valve #3 and #4 Closed and Sealed