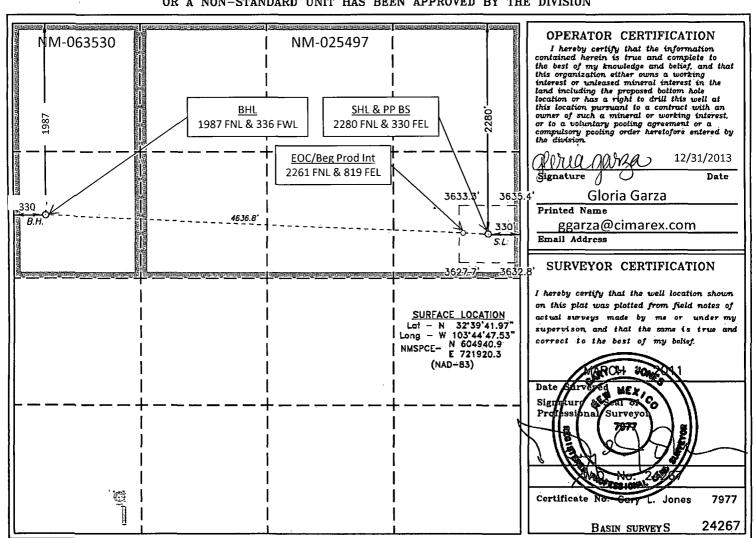

## ☐ AMENDED REPORT

| WITT | LOCATION | AND | ACREACE | DEDICATION | DIAT |
|------|----------|-----|---------|------------|------|
| WELL | LUCATION | AND | AUREAGE | DEDICATION | PLAI |

| API Number<br>30-025-41179 | Pool Code<br>41442           | Pool Name<br>Lusk; Bone Spring, E           |  |  |
|----------------------------|------------------------------|---------------------------------------------|--|--|
| Property Code<br>38371     | Property N<br>EAST LUSK "15" | Well Number                                 |  |  |
| ogrid No.<br>162683        | •                            | Operator Name IMAREX ENERGY CO. OF COLORADO |  |  |

## Surface Location

| UL or lot No. | Section | Township | Range | Lot Idn | Feet from the | North/South line | Feet from the | East/West line | County |
|---------------|---------|----------|-------|---------|---------------|------------------|---------------|----------------|--------|
| Н             | 15      | 19 S     | 32 E  |         | 2280          | NORTH            | 330           | EAST           | LEA    |

## Bottom Hole Location If Different From Surface

| UL or lot No.                                          | Section<br>15 | Township<br>19 S | Range<br>32 E | Lot Idn | Feet from the | North/South line | Feet from the | East/West line<br>WEST | County<br>LEA |
|--------------------------------------------------------|---------------|------------------|---------------|---------|---------------|------------------|---------------|------------------------|---------------|
| Dedicated Acres   Joint or Infill   Consolidation Code |               |                  |               |         | der No.       |                  |               |                        |               |
|                                                        |               |                  | Р             |         | NS            | L Pending        |               |                        | ļ             |

NO ALLOWABLE WILL BE ASSIGNED TO THIS COMPLETION UNTIL ALL INTERESTS HAVE BEEN CONSOLIDATED OR A NON-STANDARD UNIT HAS BEEN APPROVED BY THE DIVISION