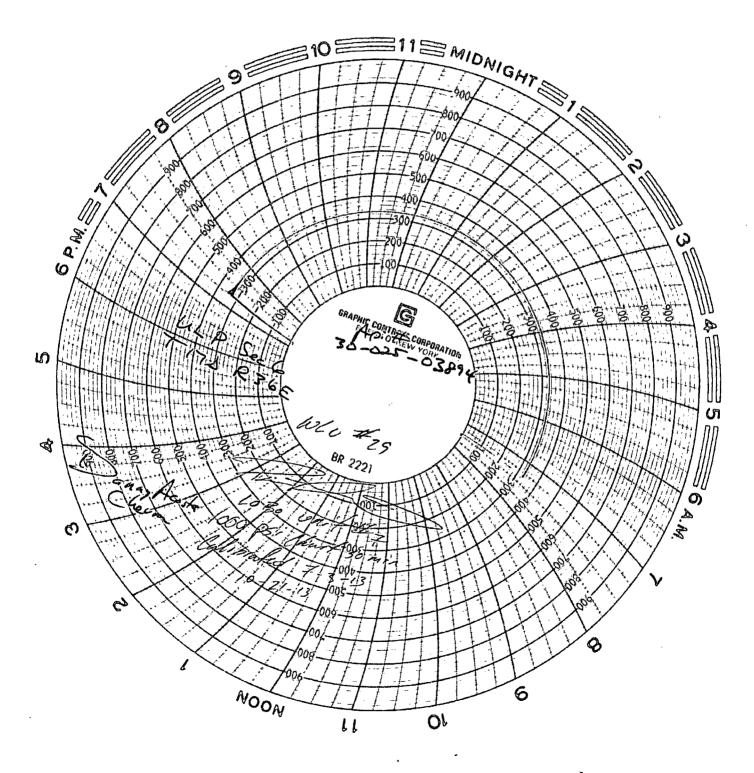

| Submit I Copy To Appropriate District Office                                                                                               | State of New Mexico                                                    | Form C-103                                       |
|--------------------------------------------------------------------------------------------------------------------------------------------|------------------------------------------------------------------------|--------------------------------------------------|
| Fig. 1 (575) 202 (16)                                                                                                                      | ergy, Minerals and Natural Resources                                   | Revised July 18, 2013                            |
| 1625 N. French Dr., Hobbs, NM 88240                                                                                                        | CD                                                                     | WELL API NO.                                     |
| District II – (575) 393-6161<br>1625 N. French Dr., Hobbs, NM 88240<br>District II – (575) 748-1283<br>811 S. First St., Artesia, NM 88210 | L CONSERVATION DIVISION                                                | 30-025-03894                                     |
| District III – (505) 334-6178                                                                                                              | L CONSERVATION DIVISION 20220 South St. Francis Dr. Santa Fe, NM 87505 | 5. Indicate Type of Lease                        |
| 1000 Rio Brazos Rd., Aztec, NM 87410                                                                                                       | Santa Fe. NM 87505                                                     | STATE FEE                                        |
| District IV – (505) 476-3460<br>1220 S. St. Francis Dr., Santa Fe, NM                                                                      | Sama PC, NWI 87303                                                     | 6. State Oil & Gas Lease No.                     |
| 87505 Salta Te, NW                                                                                                                         | EIVED                                                                  |                                                  |
| SUNDRY NOTICES AN                                                                                                                          | O REPORTS ON WELLS                                                     | 7. Lease Name or Unit Agreement Name             |
| (DO NOT USE THIS FORM FOR PROPOSALS TO D                                                                                                   | RILL OR TO DEEPEN OR PLUG BACK TO A                                    | ,                                                |
| DIFFERENT RESERVOIR. USE "APPLICATION FO PROPOSALS.)                                                                                       | OR PERMIT" (FORM C-101) FOR SUCH                                       | WEST LOVINGTON UNIT                              |
| 1. Type of Well: Oil Well Gas Well                                                                                                         | Other INJ                                                              | 8. Well Number 29                                |
| 2. Name of Operator                                                                                                                        | 1 O N                                                                  | 9. OGRID Number                                  |
| CHEVRON USA INC Und                                                                                                                        | without & P.                                                           | /4323                                            |
| 3. Address of Operator                                                                                                                     | 200                                                                    | 10. Pool name or Wildcat                         |
| 15 SMITH RD, MIDLAND, TX 79705                                                                                                             | V                                                                      | LOVINGTON UPPER SA WEST                          |
| 4. Well Location                                                                                                                           |                                                                        | 1                                                |
| 1 /                                                                                                                                        | from the COUTH line and 660                                            | fact from the FAST line                          |
|                                                                                                                                            |                                                                        | feet from the <u>EAST</u> line                   |
| Section 6 Township 17S                                                                                                                     | Range 36E NMPM                                                         | County LEA                                       |
| 11. Ele                                                                                                                                    | vation (Show whether DR, RKB, RT, GR, etc.                             | ) Service Compilers                              |
|                                                                                                                                            |                                                                        |                                                  |
|                                                                                                                                            |                                                                        |                                                  |
| 12. Check Appropriate Box to Indicate Nature of Notice, Report or Other Data                                                               |                                                                        |                                                  |
| NOTICE OF INTENTION TO: SUBSEQUENT REPORT OF:                                                                                              |                                                                        |                                                  |
|                                                                                                                                            |                                                                        |                                                  |
|                                                                                                                                            | AND ABANDON   REMEDIAL WOR                                             | <del>-</del>                                     |
| <del></del>                                                                                                                                | GE PLANS                                                               |                                                  |
| <del></del>                                                                                                                                | PLE COMPL   CASING/CEMEN                                               | T JOB 📙                                          |
| DOWNHOLE COMMINGLE                                                                                                                         |                                                                        |                                                  |
| CLOSED-LOOP SYSTEM  OTHER:                                                                                                                 | □ OTHER:                                                               | П                                                |
|                                                                                                                                            |                                                                        | d give pertinent dates, including estimated date |
|                                                                                                                                            | RULE 19.15.7.14 NMAC. For Multiple Co                                  |                                                  |
| proposed completion or recompletion                                                                                                        |                                                                        |                                                  |
|                                                                                                                                            |                                                                        |                                                  |
|                                                                                                                                            |                                                                        |                                                  |
|                                                                                                                                            |                                                                        |                                                  |
| ANNUAL MIT CHART                                                                                                                           |                                                                        |                                                  |
|                                                                                                                                            |                                                                        |                                                  |
|                                                                                                                                            |                                                                        |                                                  |
|                                                                                                                                            |                                                                        |                                                  |
|                                                                                                                                            |                                                                        |                                                  |
|                                                                                                                                            |                                                                        |                                                  |
|                                                                                                                                            |                                                                        |                                                  |
|                                                                                                                                            |                                                                        |                                                  |
|                                                                                                                                            |                                                                        |                                                  |
|                                                                                                                                            |                                                                        |                                                  |
| Spud Date:                                                                                                                                 | Rig Release Date:                                                      |                                                  |
| •                                                                                                                                          |                                                                        |                                                  |
|                                                                                                                                            |                                                                        |                                                  |
| I hereby certify that the information above is t                                                                                           | rue and complete to the best of my knowledge                           | ze and helief                                    |
| Thereby certify that the information above is                                                                                              | and complete to the best of my knowledg                                | ,e and benefi.                                   |
| A 1 11                                                                                                                                     |                                                                        |                                                  |
| SIGNATURE Local Honore-M                                                                                                                   | TITLE PERMITTING SPECIAL                                               | <u>IST</u> DATE <u>12/12/2013</u>                |
| <del>-                                    </del>                                                                                           | `                                                                      |                                                  |
| Type or print name _ <u>CINDY HERRERA-MU</u>                                                                                               | RILLO E-mail address: _Cherreramurillo(                                | @chevron.com_ PHONE:575-263-0431                 |
| For State Use Only                                                                                                                         |                                                                        |                                                  |
| A PPD CAMED DAY                                                                                                                            | Account with the Paris                                                 | <u>.</u>                                         |
| APPROVED BY:                                                                                                                               | Accepted for Record Only                                               | DATE                                             |
| Conditions of Approval (if any):                                                                                                           | MAB 1/7/2014                                                           | MAN MO 2018                                      |