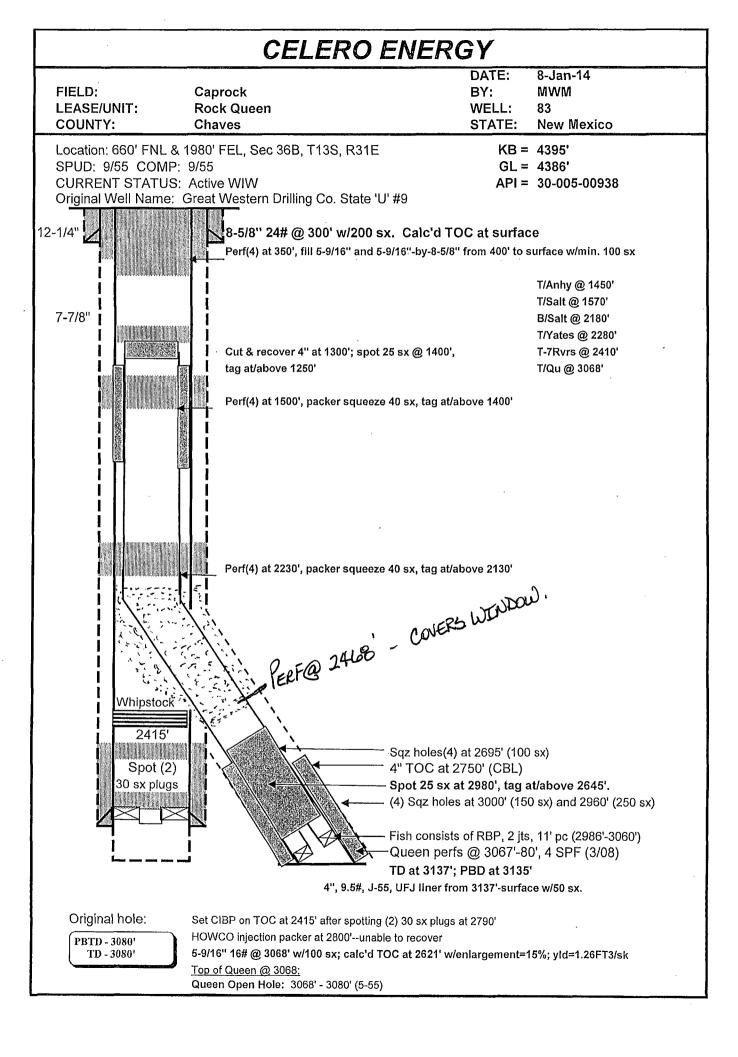

## **CELERO ENERGY** DATE: 8-Jan-14 FIELD: Caprock BY: MWM LEASE/UNIT: Rock Queen WELL: 83 COUNTY: Chaves STATE: **New Mexico** Location: 660' FNL & 1980' FEL, Sec 36B, T13S, R31E KB = 4395'SPUD: 9/55 COMP: 9/55 GL = 4386' CURRENT STATUS: Active WIW API = 30-005-00938Original Well Name: Great Western Drilling Co. State 'U' #9 8-5/8" 24# @ 300' w/200 sx. Calc'd TOC at surface T/Anhy @ 1450' T/Salt @ 1570' 7-7/8" B/Salt @ 2180' T/Yates @ 2280' T-7Rvrs @ 2410' T/Qu @ 3068' Cemented w/300 sx down 4"-by-5-1/2" annulus; patches of bonding 1358'-1984' 88 jts 2-3/8", 4.7#, J-55, 8rd EUE, IPC tubing Window at 2413'-2418'. Sidetracked off whipstock to new TD at 3137'. 4-3/4" hole Whipstock 2415 Sqz holes(4) at 2695' (100 sx) Spot (2) 4" TOC at 2750' (CBL) 30 sx plugs (4) Sqz holes at 3000' (150 sx) and 2960' (250 sx) Fish consists of RBP, 2 jts, 11' pc (2986'-3060') Queen perfs @ 3067'-80', 4 SPF (3/08) TD at 3137'; PBD at 3135' 4", 9.5#, J-55, UFJ liner from 3137'-surface w/50 sx. Original hole: Set CIBP on TOC at 2415' after spotting (2) 30 sx plugs at 2790' HOWCO injection packer at 2800'--unable to recover PBTD - 3080' 5-9/16" 16# @ 3068' w/100 sx; calc'd TOC at 2621' w/enlargement=15%; yld=1.26FT3/sk TD - 3080' Top of Queen @ 3068: Queen Open Hole: 3068' - 3080' (5-55)