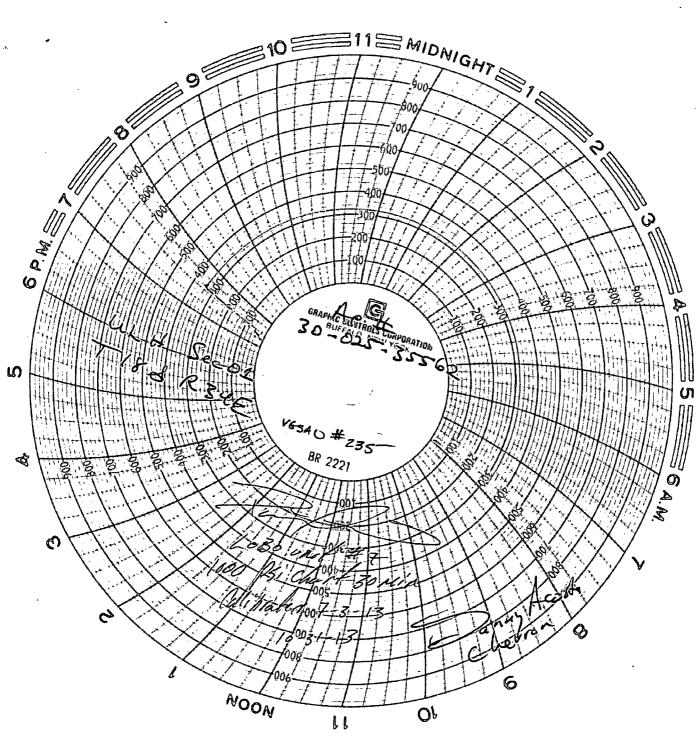

| Submit 1 Copy To Appropriate District                                                                                                                                                                                                                  | State of New Mexico                               | Form C-103                                          |
|--------------------------------------------------------------------------------------------------------------------------------------------------------------------------------------------------------------------------------------------------------|---------------------------------------------------|-----------------------------------------------------|
| Office<br><u>District I</u> – (575) 393-6161                                                                                                                                                                                                           | Energy, Minerals and Natural Resources            | Revised July 18, 2013                               |
| 1-525 N. French Dr., Hobbs, NM 88240                                                                                                                                                                                                                   | - 0                                               | WELL API NO.                                        |
| District II – (575) 748-1283                                                                                                                                                                                                                           | OBBS OF CONSERVATION DIVISION                     | 30-025-35562                                        |
| District III = (505) 334 6178                                                                                                                                                                                                                          | 1220 Courth St. Emanaia Du                        | 5. Indicate Type of Lease                           |
| 1000 Rio Brazos Rd., Aztec, NM 87410<br><u>District IV</u> – (505) 476-3460                                                                                                                                                                            | 1220 South St. Francis Dr.                        | STATE  FEE                                          |
| <u>District IV</u> – (505) 476-3460                                                                                                                                                                                                                    | EC 1.3 <sup>2013</sup> Santa Fe, NM 87505         | 6. State Oil & Gas Lease No.                        |
| 1220 S. St. Francis Dr., Santa Fe, NM<br>87505                                                                                                                                                                                                         |                                                   |                                                     |
| SUNDRY NOT                                                                                                                                                                                                                                             | TORECEWEREPORTS ON WELLS                          | 7. Lease Name or Unit Agreement Name                |
| (DO NOT USE THIS FORM FOR PROPO                                                                                                                                                                                                                        | OSALS TO DRILL OR TO DEEPEN OR PLUG BACK TO A     | , sound it aims of our rigidality it aims           |
| DIFFERENT RESERVOIR. USE "APPLICATION FOR PERMIT" (FORM C-101) FOR SUCH                                                                                                                                                                                |                                                   | VACUUM GRAYBURG SA UNIT                             |
| PROPOSALS.)                                                                                                                                                                                                                                            | C W II Col DII                                    | 8. Well Number 235                                  |
| 1. Type of Well: Oil Well Gas Well Other INJ                                                                                                                                                                                                           |                                                   |                                                     |
| 2. Name of Operator                                                                                                                                                                                                                                    |                                                   | 9. OGRID Number                                     |
| CHEVRON USA INC                                                                                                                                                                                                                                        |                                                   | 4323                                                |
| 3. Address of Operator 15 SMITH DD MIDLAND TV 70705                                                                                                                                                                                                    |                                                   | 10. Pool name or Wildcat                            |
| 15 SMITH RD, MIDLAND, TX 79705                                                                                                                                                                                                                         |                                                   | VACUUM GRAYBURG SA                                  |
| 4. Well Location                                                                                                                                                                                                                                       |                                                   |                                                     |
| /Unit Letter <u>H</u> : <u>2610</u> feet from the <u>NORTH</u> line and <u>660</u> feet from the EAST line                                                                                                                                             |                                                   |                                                     |
| ${}$ Section ${1}$ ${}$ T                                                                                                                                                                                                                              | Cownship 18S Range 34E                            | NMPM County LEA                                     |
|                                                                                                                                                                                                                                                        | 11. Elevation (Show whether DR, RKB, RT, GR,      |                                                     |
| 11. Die vation (Show whether DR, Mrb, RT, OR, etc.)                                                                                                                                                                                                    |                                                   |                                                     |
|                                                                                                                                                                                                                                                        |                                                   |                                                     |
| 12 Charle                                                                                                                                                                                                                                              | Ammanuista Day to Indiasta Natura of Nat          | ina Damant an Othan Data                            |
| 12. Check Appropriate Box to Indicate Nature of Notice, Report or Other Data                                                                                                                                                                           |                                                   |                                                     |
| NOTICE OF INTENTION TO: SUBSEQUENT REPORT OF:                                                                                                                                                                                                          |                                                   |                                                     |
| PERFORM REMEDIAL WORK                                                                                                                                                                                                                                  |                                                   |                                                     |
|                                                                                                                                                                                                                                                        |                                                   |                                                     |
| TEMPORARILY ABANDON DULL OR ALTER CASING                                                                                                                                                                                                               | MULTIPLE COMPL CASING/CEN                         | <del>-</del>                                        |
|                                                                                                                                                                                                                                                        | MULTIPLE COMPL CASING/CEN                         | WENT JOB                                            |
| DOWNHOLE COMMINGLE                                                                                                                                                                                                                                     |                                                   |                                                     |
| CLOSED-LOOP SYSTEM  OTHER:                                                                                                                                                                                                                             | OTHER:                                            | П                                                   |
|                                                                                                                                                                                                                                                        |                                                   | s and give pertinent dates including actimated date |
| 13. Describe proposed or completed operations. (Clearly state all pertinent details, and give pertinent dates, including estimated date of starting any proposed work). SEE RULE 19.15.7.14 NMAC. For Multiple Completions: Attach wellbore diagram of |                                                   |                                                     |
| proposed completion or recompletion.                                                                                                                                                                                                                   |                                                   |                                                     |
| proposed completion of recompletion.                                                                                                                                                                                                                   |                                                   |                                                     |
|                                                                                                                                                                                                                                                        |                                                   |                                                     |
|                                                                                                                                                                                                                                                        |                                                   |                                                     |
| ANNUAL MIT CHART                                                                                                                                                                                                                                       |                                                   |                                                     |
|                                                                                                                                                                                                                                                        |                                                   |                                                     |
|                                                                                                                                                                                                                                                        |                                                   |                                                     |
|                                                                                                                                                                                                                                                        |                                                   |                                                     |
|                                                                                                                                                                                                                                                        |                                                   |                                                     |
|                                                                                                                                                                                                                                                        |                                                   |                                                     |
|                                                                                                                                                                                                                                                        |                                                   |                                                     |
|                                                                                                                                                                                                                                                        |                                                   |                                                     |
|                                                                                                                                                                                                                                                        |                                                   |                                                     |
|                                                                                                                                                                                                                                                        |                                                   |                                                     |
|                                                                                                                                                                                                                                                        |                                                   |                                                     |
| Spud Date:                                                                                                                                                                                                                                             | Rig Release Date:                                 |                                                     |
| <u> </u>                                                                                                                                                                                                                                               |                                                   |                                                     |
|                                                                                                                                                                                                                                                        |                                                   |                                                     |
| I hereby certify that the information                                                                                                                                                                                                                  | above is true and complete to the best of my know | /ledge and belief.                                  |
| Λ                                                                                                                                                                                                                                                      |                                                   |                                                     |
| 0.11 $0.01$                                                                                                                                                                                                                                            |                                                   |                                                     |
| SIGNATURE wy Lengie Muello TITLE PERMITTING SPECIALIST DATE 12/12/2013                                                                                                                                                                                 |                                                   |                                                     |
| <del>- j.</del>                                                                                                                                                                                                                                        |                                                   |                                                     |
| Type or print name _CINDY HERF                                                                                                                                                                                                                         | RERA-MURILLO E-mail address: Cherreramur          | rillo@chevron.com PHONE: 575-263-0431               |
| For State Use Only                                                                                                                                                                                                                                     |                                                   |                                                     |
|                                                                                                                                                                                                                                                        | Accentate                                         |                                                     |
| APPROVED BY:                                                                                                                                                                                                                                           | Accepted for Record Only                          | DATE/                                               |
| Conditions of Approval (if any):                                                                                                                                                                                                                       | Accepted for Record Only  MUS 12   27   2013      |                                                     |
|                                                                                                                                                                                                                                                        | 1 1 V-V-V-1 - 1 - 1 - 1 - 1 - 1 - 1 - 1           | - 101 2                                             |