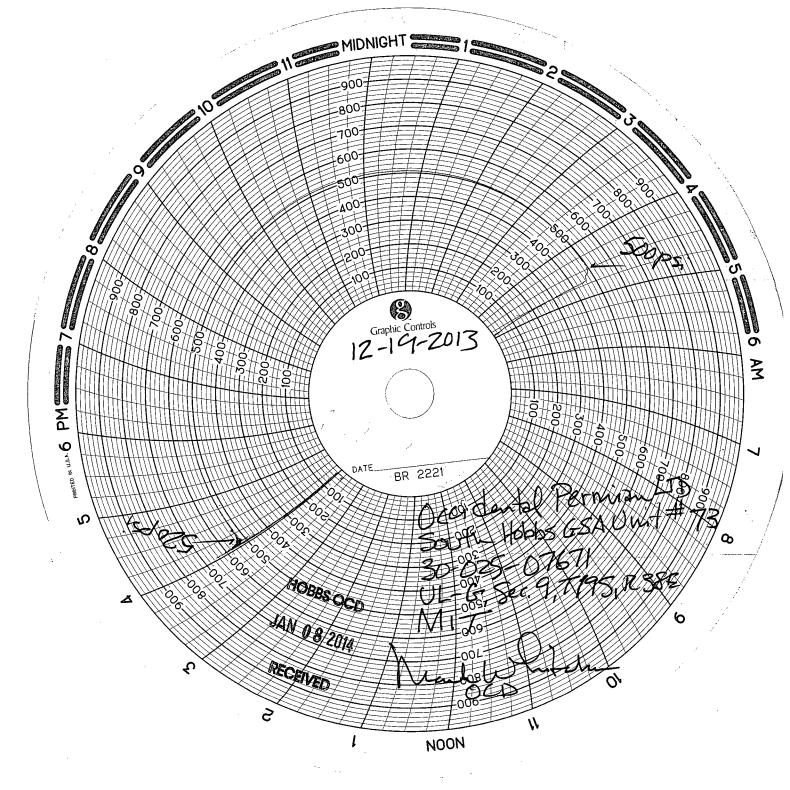

## State of New Mexico Energy, Minerals and Natural Resources Department

Form C-103 Revised 5-27-2004

| FILE IN TRIPLICATE                                                                                                                                                                                                                                                                                                                                                                                                                                                                                                                                                                                                                                                                                                                                                                                                                                                                                                                                                                                                                                                                                                                                                                                                                                                                                                                                                                                                                                                                                                                                                                                                                                                                                                                                                                                                                                                                                                                                                                                                                                                                                                             | OIL CONSERVATION DIVISION                                                                          | ,                                                 |
|--------------------------------------------------------------------------------------------------------------------------------------------------------------------------------------------------------------------------------------------------------------------------------------------------------------------------------------------------------------------------------------------------------------------------------------------------------------------------------------------------------------------------------------------------------------------------------------------------------------------------------------------------------------------------------------------------------------------------------------------------------------------------------------------------------------------------------------------------------------------------------------------------------------------------------------------------------------------------------------------------------------------------------------------------------------------------------------------------------------------------------------------------------------------------------------------------------------------------------------------------------------------------------------------------------------------------------------------------------------------------------------------------------------------------------------------------------------------------------------------------------------------------------------------------------------------------------------------------------------------------------------------------------------------------------------------------------------------------------------------------------------------------------------------------------------------------------------------------------------------------------------------------------------------------------------------------------------------------------------------------------------------------------------------------------------------------------------------------------------------------------|----------------------------------------------------------------------------------------------------|---------------------------------------------------|
| DISTRICT I<br>1625 N. French Dr. , Hobbs, NM 88240                                                                                                                                                                                                                                                                                                                                                                                                                                                                                                                                                                                                                                                                                                                                                                                                                                                                                                                                                                                                                                                                                                                                                                                                                                                                                                                                                                                                                                                                                                                                                                                                                                                                                                                                                                                                                                                                                                                                                                                                                                                                             | 1220 South St. Francis Dr.                                                                         | WELL API NO.<br>30-025-07671                      |
| DISTRICT II                                                                                                                                                                                                                                                                                                                                                                                                                                                                                                                                                                                                                                                                                                                                                                                                                                                                                                                                                                                                                                                                                                                                                                                                                                                                                                                                                                                                                                                                                                                                                                                                                                                                                                                                                                                                                                                                                                                                                                                                                                                                                                                    | ,                                                                                                  | 5. Indicate Type of Lease                         |
| 1301 W. Grand Ave, Artesia, NM 88210                                                                                                                                                                                                                                                                                                                                                                                                                                                                                                                                                                                                                                                                                                                                                                                                                                                                                                                                                                                                                                                                                                                                                                                                                                                                                                                                                                                                                                                                                                                                                                                                                                                                                                                                                                                                                                                                                                                                                                                                                                                                                           | <b>&amp;</b>                                                                                       | STATE X FEE 6. State Oil & Gas Lease No.          |
| DISTRICT III JAN 0 8 201                                                                                                                                                                                                                                                                                                                                                                                                                                                                                                                                                                                                                                                                                                                                                                                                                                                                                                                                                                                                                                                                                                                                                                                                                                                                                                                                                                                                                                                                                                                                                                                                                                                                                                                                                                                                                                                                                                                                                                                                                                                                                                       | 5 V                                                                                                | O. State Off & Gas Lease NO.                      |
| SUNDRY NOTICES                                                                                                                                                                                                                                                                                                                                                                                                                                                                                                                                                                                                                                                                                                                                                                                                                                                                                                                                                                                                                                                                                                                                                                                                                                                                                                                                                                                                                                                                                                                                                                                                                                                                                                                                                                                                                                                                                                                                                                                                                                                                                                                 | AND REPORTS ON WELLS                                                                               | 7. Lease Name or Unit Agreement Name              |
| (DO NOT USE THIS FORM PORCES                                                                                                                                                                                                                                                                                                                                                                                                                                                                                                                                                                                                                                                                                                                                                                                                                                                                                                                                                                                                                                                                                                                                                                                                                                                                                                                                                                                                                                                                                                                                                                                                                                                                                                                                                                                                                                                                                                                                                                                                                                                                                                   | ALS TO DRILL OR TO DEEPEN OR PLUG BACK TO A<br>ATION FOR PERMIT" (Form C-101) for such proposals.) | South Hobbs (G/SA) Unit                           |
| 1. Type of Well:                                                                                                                                                                                                                                                                                                                                                                                                                                                                                                                                                                                                                                                                                                                                                                                                                                                                                                                                                                                                                                                                                                                                                                                                                                                                                                                                                                                                                                                                                                                                                                                                                                                                                                                                                                                                                                                                                                                                                                                                                                                                                                               | Gas Well Other Injector                                                                            | 8. Well No. 73                                    |
| 2. Name of Operator Occidental Permian Ltd.                                                                                                                                                                                                                                                                                                                                                                                                                                                                                                                                                                                                                                                                                                                                                                                                                                                                                                                                                                                                                                                                                                                                                                                                                                                                                                                                                                                                                                                                                                                                                                                                                                                                                                                                                                                                                                                                                                                                                                                                                                                                                    | out injector                                                                                       | 9. OGRID No. 157984                               |
| 3. Address of Operator                                                                                                                                                                                                                                                                                                                                                                                                                                                                                                                                                                                                                                                                                                                                                                                                                                                                                                                                                                                                                                                                                                                                                                                                                                                                                                                                                                                                                                                                                                                                                                                                                                                                                                                                                                                                                                                                                                                                                                                                                                                                                                         |                                                                                                    | 10. Pool name or Wildcat Hobbs (G/SA)             |
| HCR 1 Box 90 Denver City, TX 79323                                                                                                                                                                                                                                                                                                                                                                                                                                                                                                                                                                                                                                                                                                                                                                                                                                                                                                                                                                                                                                                                                                                                                                                                                                                                                                                                                                                                                                                                                                                                                                                                                                                                                                                                                                                                                                                                                                                                                                                                                                                                                             | 3                                                                                                  |                                                   |
| 4. Well Location                                                                                                                                                                                                                                                                                                                                                                                                                                                                                                                                                                                                                                                                                                                                                                                                                                                                                                                                                                                                                                                                                                                                                                                                                                                                                                                                                                                                                                                                                                                                                                                                                                                                                                                                                                                                                                                                                                                                                                                                                                                                                                               |                                                                                                    |                                                   |
| Unit Letter G: 1980 Feet From The North Line and 1980 Feet From The East Line                                                                                                                                                                                                                                                                                                                                                                                                                                                                                                                                                                                                                                                                                                                                                                                                                                                                                                                                                                                                                                                                                                                                                                                                                                                                                                                                                                                                                                                                                                                                                                                                                                                                                                                                                                                                                                                                                                                                                                                                                                                  |                                                                                                    |                                                   |
| Section 9 Township 19-S Range 38-E NMPM Lea County /                                                                                                                                                                                                                                                                                                                                                                                                                                                                                                                                                                                                                                                                                                                                                                                                                                                                                                                                                                                                                                                                                                                                                                                                                                                                                                                                                                                                                                                                                                                                                                                                                                                                                                                                                                                                                                                                                                                                                                                                                                                                           |                                                                                                    |                                                   |
| 3602' DF                                                                                                                                                                                                                                                                                                                                                                                                                                                                                                                                                                                                                                                                                                                                                                                                                                                                                                                                                                                                                                                                                                                                                                                                                                                                                                                                                                                                                                                                                                                                                                                                                                                                                                                                                                                                                                                                                                                                                                                                                                                                                                                       |                                                                                                    |                                                   |
| Pit or Below-grade Tank Application or Closure                                                                                                                                                                                                                                                                                                                                                                                                                                                                                                                                                                                                                                                                                                                                                                                                                                                                                                                                                                                                                                                                                                                                                                                                                                                                                                                                                                                                                                                                                                                                                                                                                                                                                                                                                                                                                                                                                                                                                                                                                                                                                 |                                                                                                    |                                                   |
| Pit Type Depth of Ground Water Distance from nearest fresh water well Distance from nearest surface water                                                                                                                                                                                                                                                                                                                                                                                                                                                                                                                                                                                                                                                                                                                                                                                                                                                                                                                                                                                                                                                                                                                                                                                                                                                                                                                                                                                                                                                                                                                                                                                                                                                                                                                                                                                                                                                                                                                                                                                                                      |                                                                                                    |                                                   |
| Pit Liner Thickness mil Below-Grade Tank: Volume bbls; Construction Material                                                                                                                                                                                                                                                                                                                                                                                                                                                                                                                                                                                                                                                                                                                                                                                                                                                                                                                                                                                                                                                                                                                                                                                                                                                                                                                                                                                                                                                                                                                                                                                                                                                                                                                                                                                                                                                                                                                                                                                                                                                   |                                                                                                    |                                                   |
| 12. Check Appropriate Box to Indicate Nature of Notice, Report, or Other Data                                                                                                                                                                                                                                                                                                                                                                                                                                                                                                                                                                                                                                                                                                                                                                                                                                                                                                                                                                                                                                                                                                                                                                                                                                                                                                                                                                                                                                                                                                                                                                                                                                                                                                                                                                                                                                                                                                                                                                                                                                                  |                                                                                                    |                                                   |
| NOTICE OF INTENTION TO: SUBSEQUENT REPORT OF:                                                                                                                                                                                                                                                                                                                                                                                                                                                                                                                                                                                                                                                                                                                                                                                                                                                                                                                                                                                                                                                                                                                                                                                                                                                                                                                                                                                                                                                                                                                                                                                                                                                                                                                                                                                                                                                                                                                                                                                                                                                                                  |                                                                                                    |                                                   |
| PERFORM REMEDIAL WORK PLUG AND ABANDON REMEDIAL WORK ALTERING CASING                                                                                                                                                                                                                                                                                                                                                                                                                                                                                                                                                                                                                                                                                                                                                                                                                                                                                                                                                                                                                                                                                                                                                                                                                                                                                                                                                                                                                                                                                                                                                                                                                                                                                                                                                                                                                                                                                                                                                                                                                                                           |                                                                                                    |                                                   |
| ·                                                                                                                                                                                                                                                                                                                                                                                                                                                                                                                                                                                                                                                                                                                                                                                                                                                                                                                                                                                                                                                                                                                                                                                                                                                                                                                                                                                                                                                                                                                                                                                                                                                                                                                                                                                                                                                                                                                                                                                                                                                                                                                              | NGE PLANS COMMENCE DRILLING OPI                                                                    |                                                   |
|                                                                                                                                                                                                                                                                                                                                                                                                                                                                                                                                                                                                                                                                                                                                                                                                                                                                                                                                                                                                                                                                                                                                                                                                                                                                                                                                                                                                                                                                                                                                                                                                                                                                                                                                                                                                                                                                                                                                                                                                                                                                                                                                | iple Completion CASING TEST AND CEMEN                                                              |                                                   |
| OTHER:                                                                                                                                                                                                                                                                                                                                                                                                                                                                                                                                                                                                                                                                                                                                                                                                                                                                                                                                                                                                                                                                                                                                                                                                                                                                                                                                                                                                                                                                                                                                                                                                                                                                                                                                                                                                                                                                                                                                                                                                                                                                                                                         | OTHER: Casing Integ                                                                                |                                                   |
| 13. Describe Proposed or Completed Operations (Clearly state all pertinent details, and give pertinent dates, including estimated date of starting any proposed work) SEE RULE 1103. For Multiple Completions: Attach wellbore diagram of proposed completion or recompletion.                                                                                                                                                                                                                                                                                                                                                                                                                                                                                                                                                                                                                                                                                                                                                                                                                                                                                                                                                                                                                                                                                                                                                                                                                                                                                                                                                                                                                                                                                                                                                                                                                                                                                                                                                                                                                                                 |                                                                                                    |                                                   |
| Date of Test: 12/19/2013                                                                                                                                                                                                                                                                                                                                                                                                                                                                                                                                                                                                                                                                                                                                                                                                                                                                                                                                                                                                                                                                                                                                                                                                                                                                                                                                                                                                                                                                                                                                                                                                                                                                                                                                                                                                                                                                                                                                                                                                                                                                                                       |                                                                                                    |                                                   |
| Pressure Readings: Initial – 520 PSI; 15 min – 515 PSI; 30 min – 500 PSI                                                                                                                                                                                                                                                                                                                                                                                                                                                                                                                                                                                                                                                                                                                                                                                                                                                                                                                                                                                                                                                                                                                                                                                                                                                                                                                                                                                                                                                                                                                                                                                                                                                                                                                                                                                                                                                                                                                                                                                                                                                       |                                                                                                    |                                                   |
| Length of test: 30 minutes                                                                                                                                                                                                                                                                                                                                                                                                                                                                                                                                                                                                                                                                                                                                                                                                                                                                                                                                                                                                                                                                                                                                                                                                                                                                                                                                                                                                                                                                                                                                                                                                                                                                                                                                                                                                                                                                                                                                                                                                                                                                                                     |                                                                                                    |                                                   |
| Witnessed: Yes - Mark Whitaker w/NMOCD                                                                                                                                                                                                                                                                                                                                                                                                                                                                                                                                                                                                                                                                                                                                                                                                                                                                                                                                                                                                                                                                                                                                                                                                                                                                                                                                                                                                                                                                                                                                                                                                                                                                                                                                                                                                                                                                                                                                                                                                                                                                                         |                                                                                                    |                                                   |
|                                                                                                                                                                                                                                                                                                                                                                                                                                                                                                                                                                                                                                                                                                                                                                                                                                                                                                                                                                                                                                                                                                                                                                                                                                                                                                                                                                                                                                                                                                                                                                                                                                                                                                                                                                                                                                                                                                                                                                                                                                                                                                                                |                                                                                                    |                                                   |
|                                                                                                                                                                                                                                                                                                                                                                                                                                                                                                                                                                                                                                                                                                                                                                                                                                                                                                                                                                                                                                                                                                                                                                                                                                                                                                                                                                                                                                                                                                                                                                                                                                                                                                                                                                                                                                                                                                                                                                                                                                                                                                                                | complete to the best of my knowledge and belief. I further certify                                 | that any pit or below-grade tank has been/will be |
| constructed or closed according to NMOCD guidelines , a general permit or an (attached) alternative OCD-approved                                                                                                                                                                                                                                                                                                                                                                                                                                                                                                                                                                                                                                                                                                                                                                                                                                                                                                                                                                                                                                                                                                                                                                                                                                                                                                                                                                                                                                                                                                                                                                                                                                                                                                                                                                                                                                                                                                                                                                                                               |                                                                                                    |                                                   |
| 100 and plan                                                                                                                                                                                                                                                                                                                                                                                                                                                                                                                                                                                                                                                                                                                                                                                                                                                                                                                                                                                                                                                                                                                                                                                                                                                                                                                                                                                                                                                                                                                                                                                                                                                                                                                                                                                                                                                                                                                                                                                                                                                                                                                   |                                                                                                    |                                                   |
| SIGNATURE   I CONTINUE   Administrative Associate   DATE   01/07/2014                                                                                                                                                                                                                                                                                                                                                                                                                                                                                                                                                                                                                                                                                                                                                                                                                                                                                                                                                                                                                                                                                                                                                                                                                                                                                                                                                                                                                                                                                                                                                                                                                                                                                                                                                                                                                                                                                                                                                                                                                                                          |                                                                                                    |                                                   |
| TYPE OR PRINT NAME Mendy A Johnson                                                                                                                                                                                                                                                                                                                                                                                                                                                                                                                                                                                                                                                                                                                                                                                                                                                                                                                                                                                                                                                                                                                                                                                                                                                                                                                                                                                                                                                                                                                                                                                                                                                                                                                                                                                                                                                                                                                                                                                                                                                                                             | E-mail address: mendy johnson@oxy.com                                                              | TELEPHONE NO. 806-592-6280                        |
| For State Use Only Alous Manuel Alous Alou |                                                                                                    |                                                   |
| APPROVED BY TITLE CONDITIONS OF APPROVAL IT ANY                                                                                                                                                                                                                                                                                                                                                                                                                                                                                                                                                                                                                                                                                                                                                                                                                                                                                                                                                                                                                                                                                                                                                                                                                                                                                                                                                                                                                                                                                                                                                                                                                                                                                                                                                                                                                                                                                                                                                                                                                                                                                |                                                                                                    |                                                   |
| CONDITIONS OF APPROVAL IF ANY:                                                                                                                                                                                                                                                                                                                                                                                                                                                                                                                                                                                                                                                                                                                                                                                                                                                                                                                                                                                                                                                                                                                                                                                                                                                                                                                                                                                                                                                                                                                                                                                                                                                                                                                                                                                                                                                                                                                                                                                                                                                                                                 |                                                                                                    |                                                   |
| •                                                                                                                                                                                                                                                                                                                                                                                                                                                                                                                                                                                                                                                                                                                                                                                                                                                                                                                                                                                                                                                                                                                                                                                                                                                                                                                                                                                                                                                                                                                                                                                                                                                                                                                                                                                                                                                                                                                                                                                                                                                                                                                              |                                                                                                    | /.                                                |
|                                                                                                                                                                                                                                                                                                                                                                                                                                                                                                                                                                                                                                                                                                                                                                                                                                                                                                                                                                                                                                                                                                                                                                                                                                                                                                                                                                                                                                                                                                                                                                                                                                                                                                                                                                                                                                                                                                                                                                                                                                                                                                                                |                                                                                                    | JAN 1 3 2014 00 V                                 |
|                                                                                                                                                                                                                                                                                                                                                                                                                                                                                                                                                                                                                                                                                                                                                                                                                                                                                                                                                                                                                                                                                                                                                                                                                                                                                                                                                                                                                                                                                                                                                                                                                                                                                                                                                                                                                                                                                                                                                                                                                                                                                                                                |                                                                                                    | DAM # B SOLA POR K ,                              |